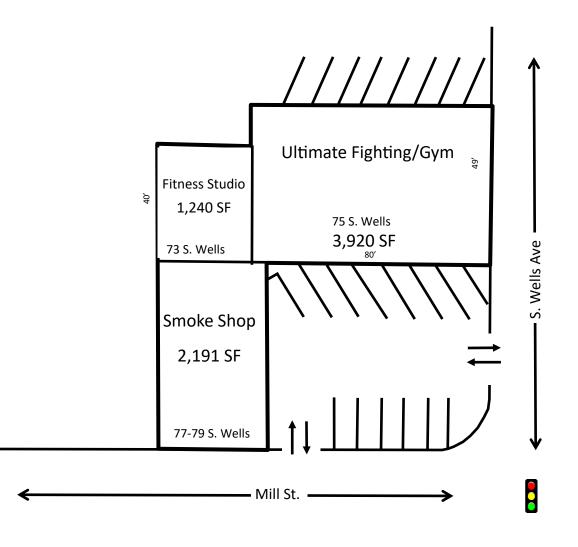

## **SITE PLAN**

## **73-79 S. WELLS AVENUE RENO, NV 89502**

**DEMOGRAPHICS:** (2018)

1Mile3Miles5MilesTotal Population:20,846131,905246,125Avg. HH Income:\$50,514\$56,835\$65,224

**TRAFFIC COUNT:** (2017)

**BROKERAGE • INVESTMENT • DEVELOPMENT** 