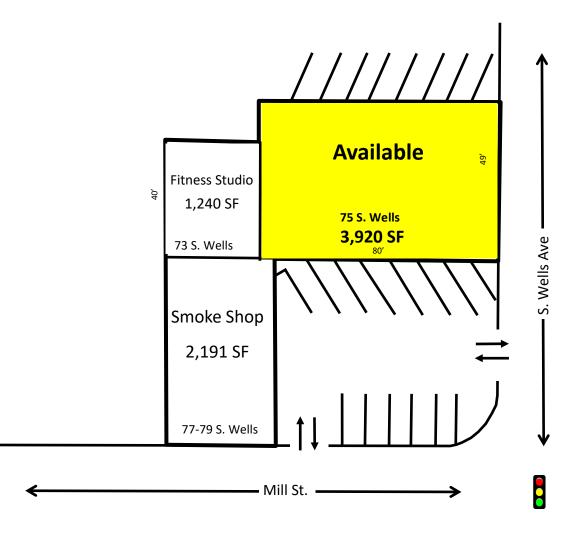

## FOR LEASE BY OWNER

NORTHWEST CORNER OF S. WELLS AVE AND MILL ST. 73-79 S. WELLS AVENUE RENO, NV 89502





SITE SOURCE RETAIL BROKER NETWORK

## SITE PLAN

## 73-79 S. WELLS AVENUE RENO, NV 89502





**DEMOGRAPHICS: (2018)** 

1Mile3Miles5MilesTotal Population:20,846131,905246,125Avg. HH Income:\$50,514\$56,835\$65,224

TRAFFIC COUNT: (2017)

S Wells Ave / Stewart St 15,500 ADT



For more information about this property, please contact owner:

Craig Duhs (619) 540-1001 Craig@DuhsCommercial.com CA License: 01086079







For more information about this property, please contact owner:

Craig Duhs (619) 540-1001 Craig@DuhsCommercial.com CA License: 01086079