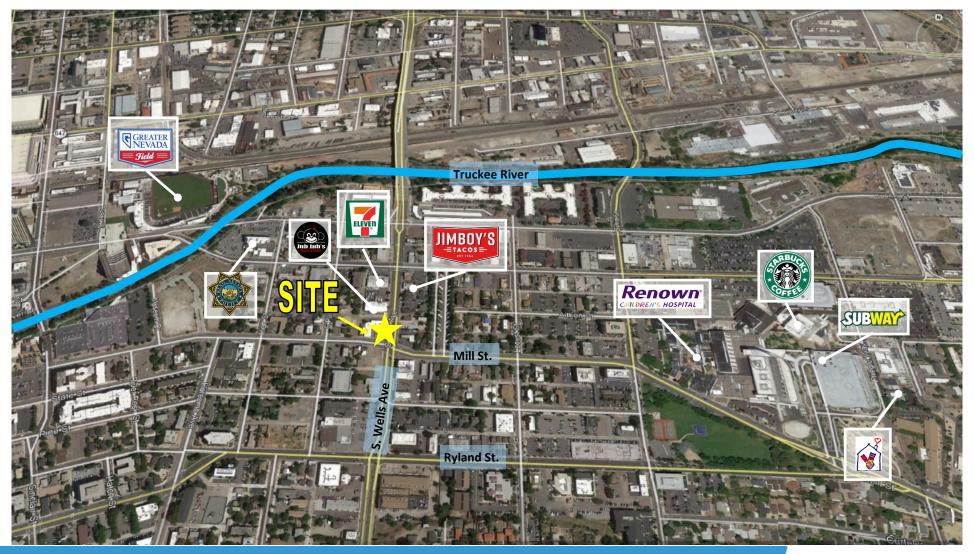

## FOR LEASE BY OWNER

NORTHWEST CORNER OF S. WELLS AVE AND MILL ST. 73-79 S. WELLS AVENUE RENO, NV 89502

SITE SOURCE RETAIL BROKER NETWORK

## 73-79 S. WELLS AVENUE RENO, NV 89502

**DEMOGRAPHICS: (2018)** 

1Mile3Miles5MilesTotal Population:20,846131,905246,125Avg. HH Income:\$50,514\$56,835\$65,224

TRAFFIC COUNT: (2017)

S Wells Ave / Stewart St 15,500 ADT