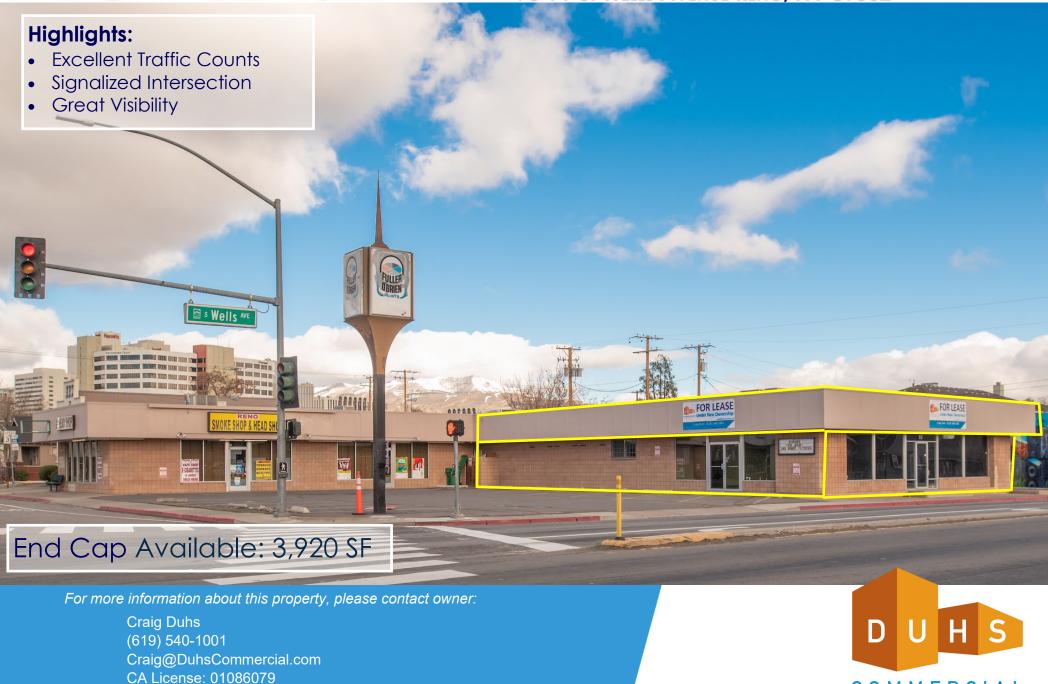

## FOR LEASE BY OWNER

NORTHWEST CORNER OF S. WELLS AVE AND MILL ST. 73-79 S. WELLS AVENUE RENO, NV 89502

SITE SOURCE RETAIL BROKER NETWORK

For more information about this property, please contact owner:

Craig Duhs (619) 540-1001 Craig@DuhsCommercial.com CA License: 01086079

For more information about this property, please contact owner:

Craig Duhs (619) 540-1001 Craig@DuhsCommercial.com CA License: 01086079