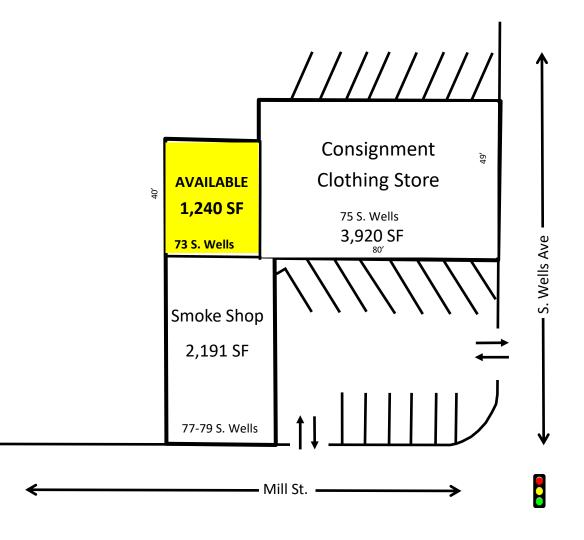

## SITE PLAN

## 73-79 S. WELLS AVENUE RENO, NV 89502

**DEMOGRAPHICS: (2018)** 

1Mile3Miles5MilesTotal Population:20,846131,905246,125Avg. HH Income:\$50,514\$56,835\$65,224

**TRAFFIC COUNT:** (2017)

S Wells Ave / Stewart St 15,500 ADT