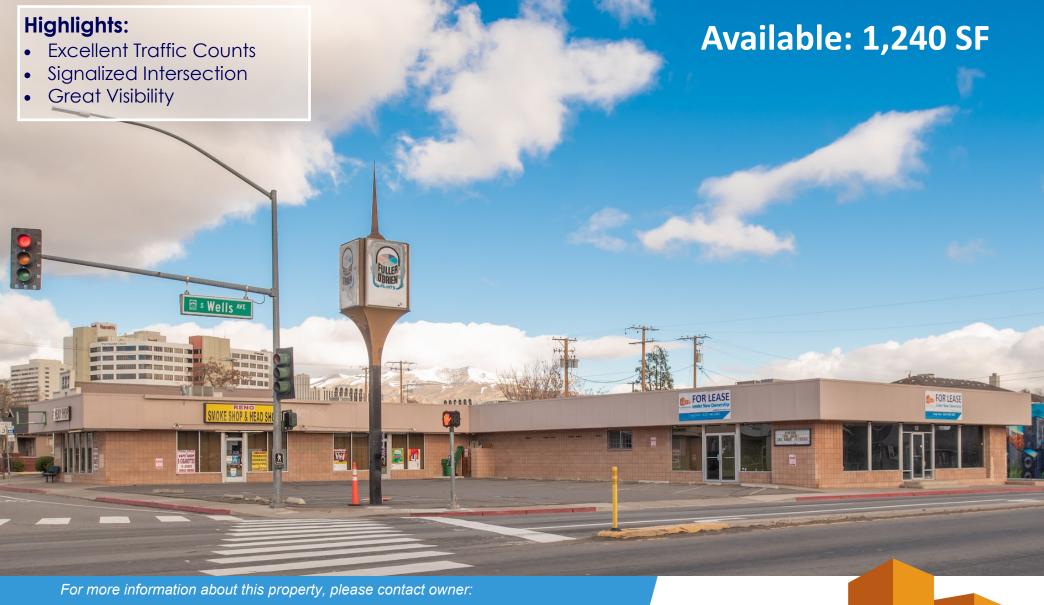

## FOR LEASE BY OWNER

NORTHWEST CORNER OF S. WELLS AVE AND MILL ST. 73-79 S. WELLS AVENUE RENO, NV 89502

Craig Duhs (619) 540-1001 Craig@DuhsCommercial.com CA License: 01086079

## 73-79 S. WELLS AVENUE RENO, NV 89502

**DEMOGRAPHICS: (2018)** 

1Mile3Miles5MilesTotal Population:20,846131,905246,125Avg. HH Income:\$50,514\$56,835\$65,224

**TRAFFIC COUNT:** (2017)

S Wells Ave / Stewart St 15,500 ADT