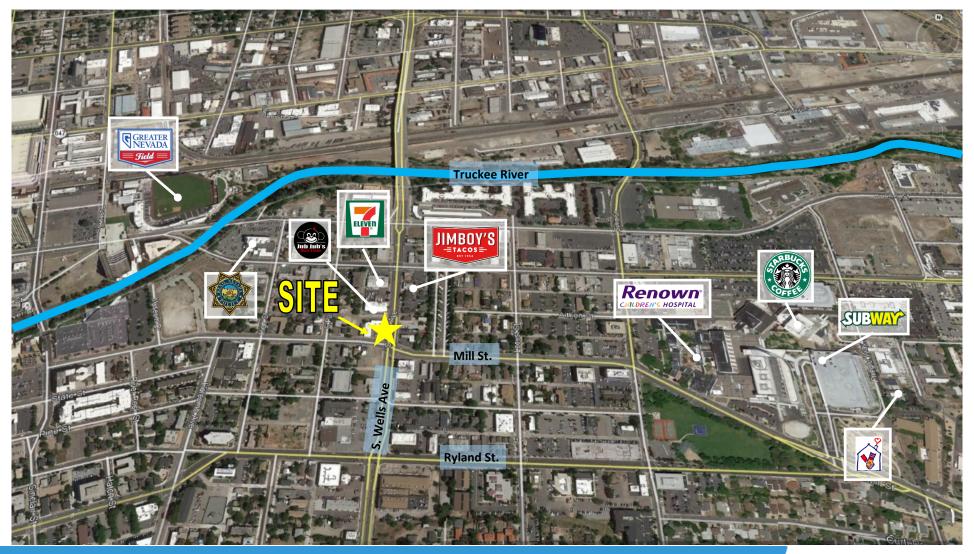

## FOR LEASE BY OWNER

NORTHWEST CORNER OF S. WELLS AVE AND MILL ST. 73-79 S. WELLS AVENUE RENO, NV 89502

Craig Duhs (619) 540-1001 Craig@DuhsCommercial.com CA License: 01086079

## 73-79 S. WELLS AVENUE RENO, NV 89502

**DEMOGRAPHICS: (2018)** 

1Mile3Miles5MilesTotal Population:20,846131,905246,125Avg. HH Income:\$50,514\$56,835\$65,224

**TRAFFIC COUNT:** (2017)

S Wells Ave / Stewart St 15,500 ADT