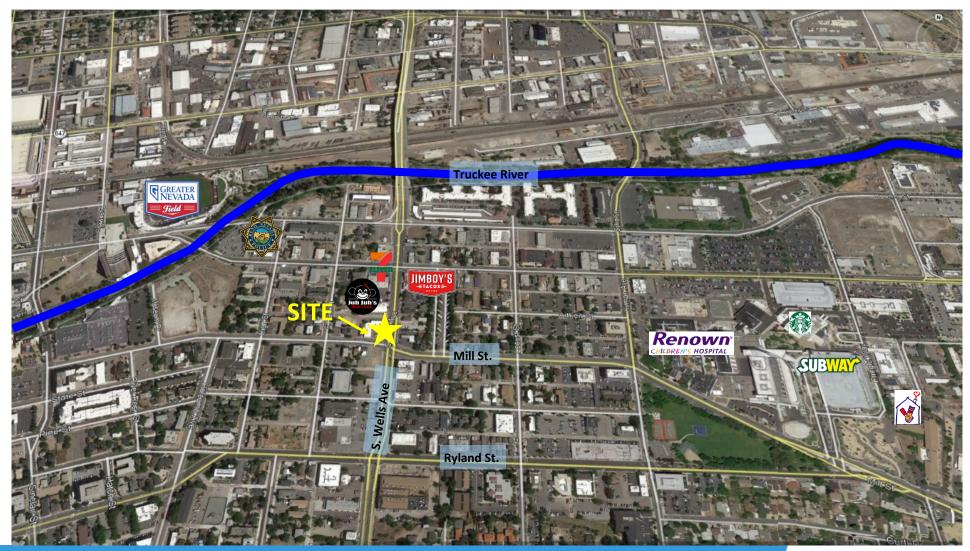

### AERIAL

### 73-79 S. Wells Avenue Reno, NV 89502

For more information about this property, please contact owner:

Craig Duhs (619) 540-1001 Craig@DuhsCommercial.com CA License: 01086079

No warranty or representation is made to the accuracy of the foregoing information. Terms of sale or lease and availability are subject to change or withdrawal without notice. 3830 Ray Street, San Diego, CA 92104 | Phone (619) 491-0335 | Fax (619) 491-0696 | www.DuhsCommercial.com