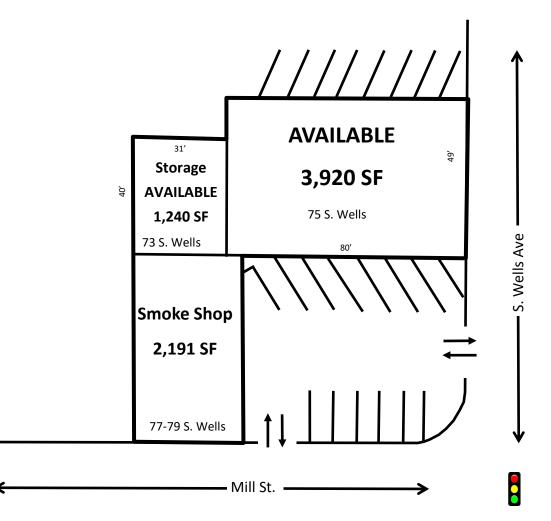

# **SITE PLAN**

# FOR LEASE BY OWNER

OPENING

NORTHWEST CORNER OF S. WELLS AVE AND MILL ST. 73-79 S. WELLS AVENUE RENO, NV 89502

- Excellent Traffic Counts
- Signalized Intersection
- Great Visibility
- 1,240- 5,160 SF Available