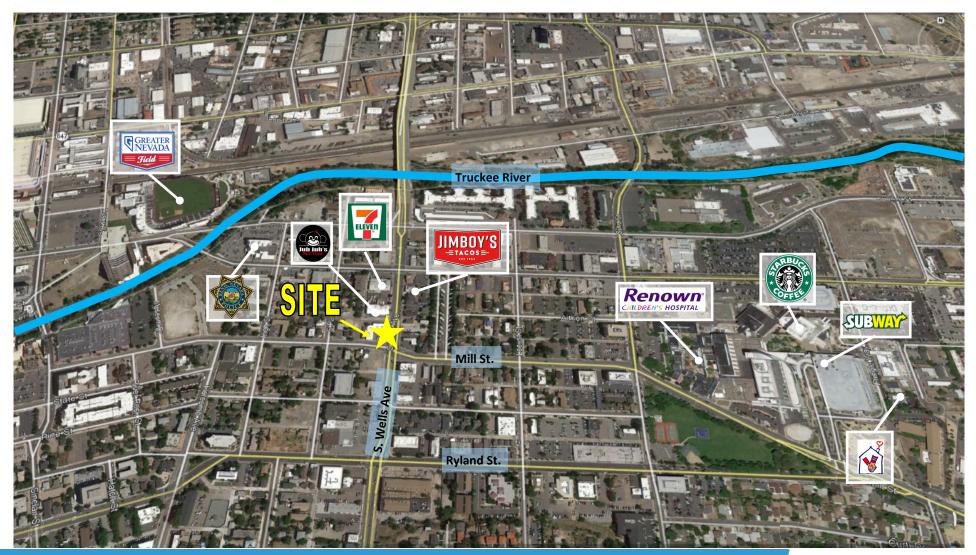

### AERIAL

#### 73-79 S. WELLS AVENUE RENO, NV 89502

For more information about this property, please contact owner:

Craig Duhs (619) 540-1001 Craig@DuhsCommercial.com CA License: 01086079

No warranty or representation is made to the accuracy of the foregoing information. Terms of sale or lease and availability are subject to change or withdrawal without notice. 3830 Ray Street, San Diego, CA 92104 | Phone (619) 491-0335 | Fax (619) 491-0696 | www.DuhsCommercial.com