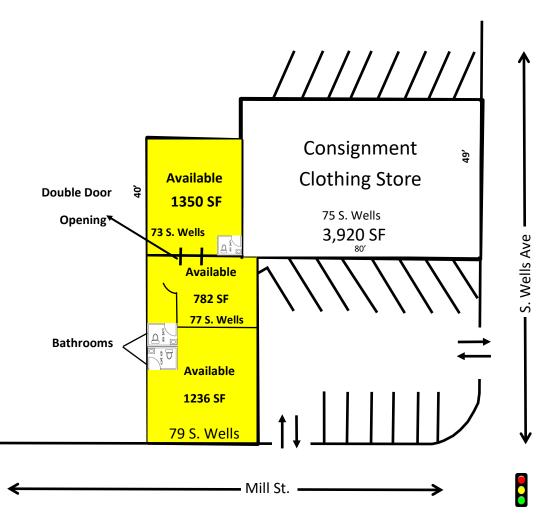

# SITE PLAN

For more information about this property, please contact owner:

Craig Duhs (619) 540-1001 Craig@DuhsCommercial.com CA License: 01086079

No warranty or representation is made to the accuracy of the foregoing information. Terms of sale or lease and availability are subject to change or withdrawal without notice. 3830 Ray Street, San Diego, CA 92104 | Phone (619) 491-0335 | Fax (619) 491-0696 | www.DuhsCommercial.com