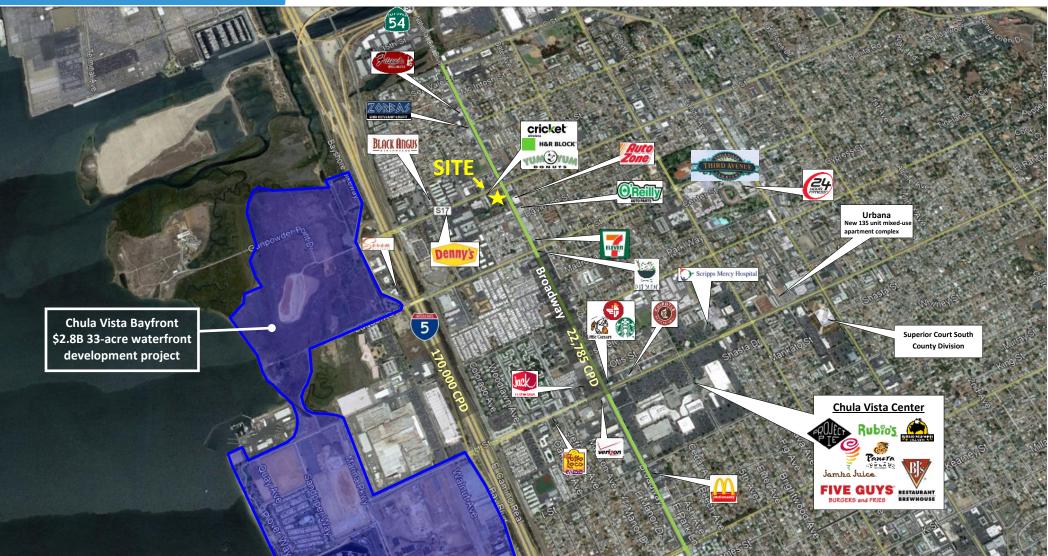

5.19/1,000 SF Ratio



Anthony Acosta (619) 491-0048

Anthony@Duhscommercial.com CA License: 01900150 Rick Wu (619) 491-0826 Rick@DuhsCommercial.com

CA License: 01495421



COMMERCIAL

# **CENTER PHOTOS**

### **Broadway Village**

200-226 Broadway, Chula Vista, CA 91910





# **CENTER PHOTOS**

### **Broadway Village**

200-226 Broadway, Chula Vista, CA 91910







# **CENTER PHOTOS**

### **Broadway Village**

200-226 Broadway, Chula Vista, CA 91910





### SITE PLAN

#### **Broadway Village**

200-226 Broadway, Chula Vista, CA 91910



#### For more information about this property, please contact:

Anthony Acosta Rick Wu (619) 491-0048 (619) 491-0826

Anthony@Duhscommercial.com Rick@DuhsCommercial.com



## AERIAL

### **Broadway Village**

200-226 Broadway, Chula Vista, CA 91910



#### For more information about this property, please contact:

Anthony Acosta Rick Wu

(619) 491-0048 (619) 491-0826

 $Anthony@Duhscommercial.com \\ Rick@DuhsCommercial.com \\$ 





## **DEMOGRAPHICS**

#### **Broadway Village**

200-226 Broadway, Chula Vista, CA 91910

| POPULATION                   | 1 MILE   | 3 MILES  | 5 MILES  |  |
|------------------------------|----------|----------|----------|--|
| 2018                         | 28,169   | 155,215  | 436,005  |  |
| POPULATION PROJECTION (2023) | 29,318   | 161,449  | 452,901  |  |
| HOUSEHOLDS                   |          |          |          |  |
| 2018                         | 10,667   | 49,194   | 126,831  |  |
| MEDIAN HH INCOME             |          |          |          |  |
| 2018                         | \$36,923