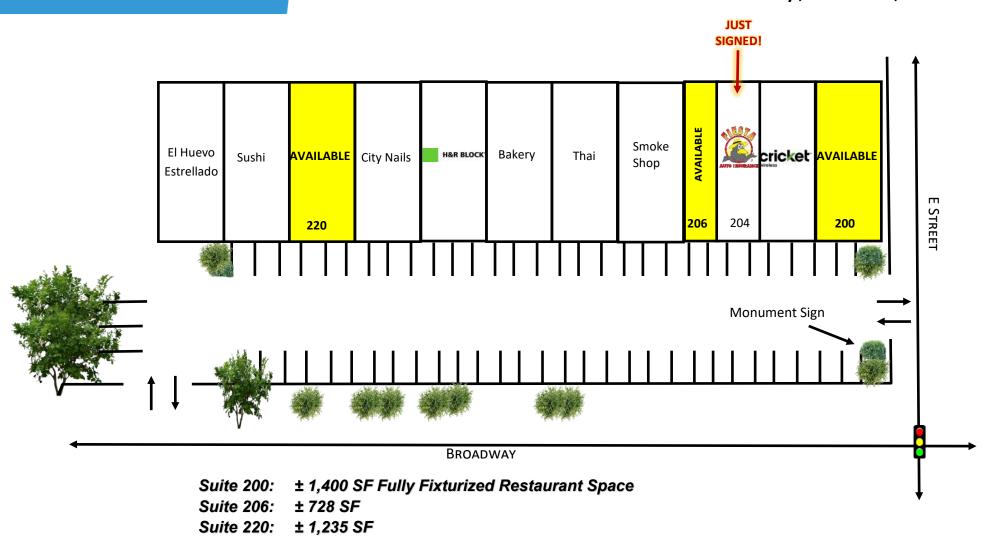

### SITE PLAN

#### **Broadway Village**

200-226 Broadway, Chula Vista, CA 91910

#### **Highlights:**

Availability.

Suite 200: ± 1,400 SF Fully Fixturized Restaurant Space

Suite 206: ± 728 SF

Suite 220: ± 1,235 SF

- Strong Visibility and High Exposure on Hard-signalized Corner of Broadway and E Street
- High Traffic Counts 45,000 cars per day (E Street– 22,824 / Broadway– 22,785)
- Just 3 blocks from I-5 on and off ramp
  Excellent Ingress and Egress
- Abundant Parking 5.19/1,000 SF Ratio