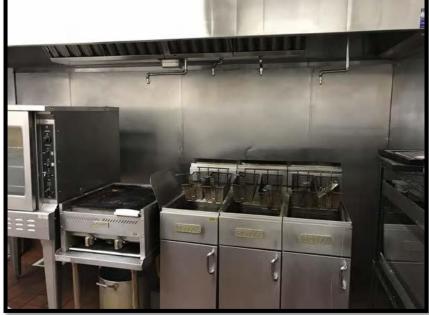

# **KITCHEN**

### **Broadway Village**

200-226 Broadway, Chula Vista, CA 91910

Newly equipped fixurized restaurant – hood systems, walk in cooler, stove, fryer, fridge, freezer, 3 compartment sink, hand sink, Mop sink, Grease trap, and table and chairs