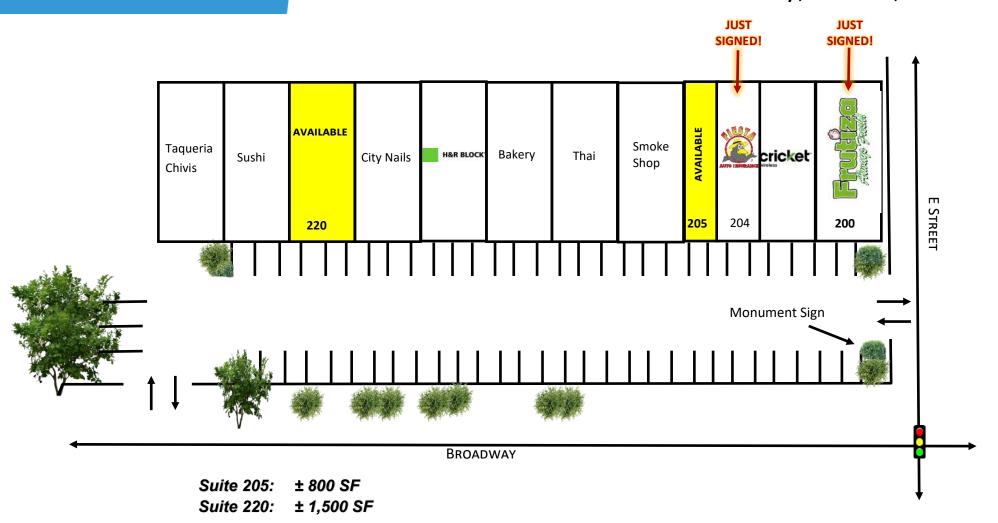

## SITE PLAN

#### **Broadway Village**

200-226 Broadway, Chula Vista, CA 91910

#### Highlights:

• Availability:

Suite 205: ± 800 SF Suite 220: ± 1,500 SF

- Strong Visibility and High Exposure on Hard-signalized Corner of Broadway and E Street
- High Traffic Counts 45,000 cars per day (E Street- 22,824 / Broadway- 22,785)