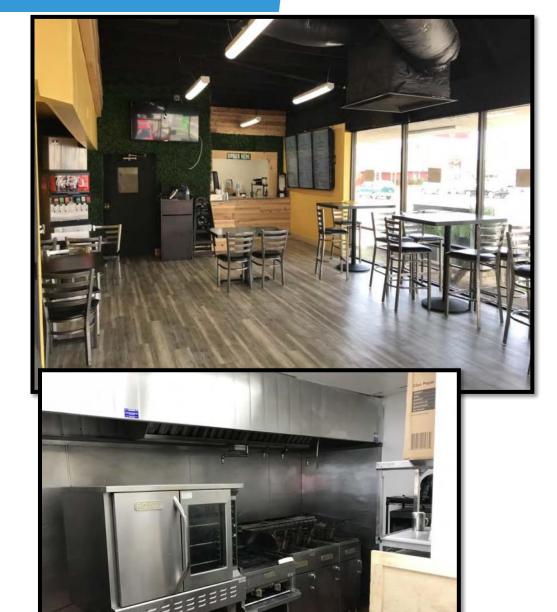

# **KITCHEN**

### **Broadway Village**

200-226 Broadway, Chula Vista, CA 91910

Newly equipped fixurized restaurant – hood systems, walk in cooler, stove, fryer, fridge, freezer, 3 compartment sink, hand sink, Mop sink, Grease trap, and table and chairs