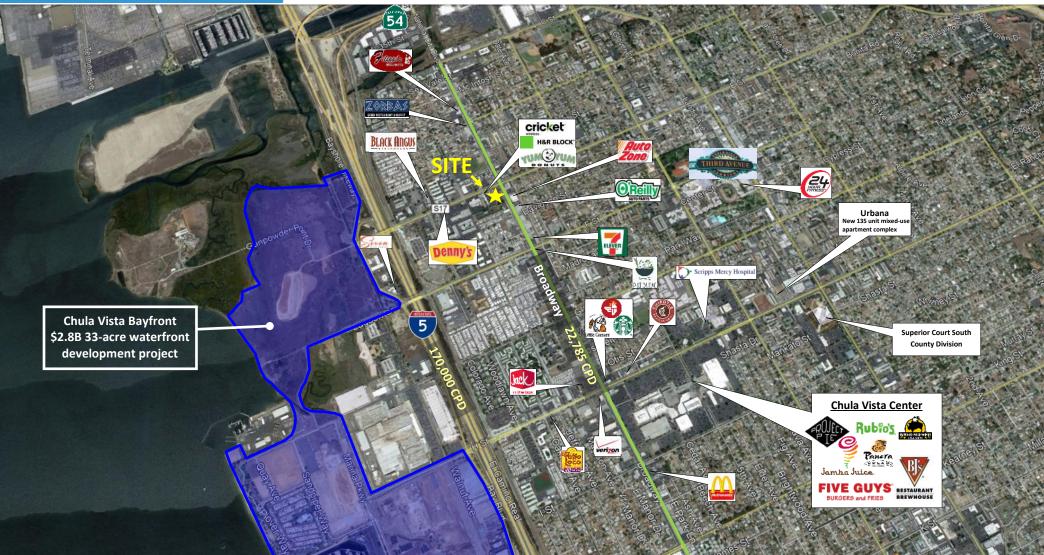

619) 491-0696 | www.DuhsCommercial.com

# CENTER PHOTOS

### **Broadway Village**

200-226 Broadway, Chula Vista, CA 91910









No warranty or representation is made to the accuracy of the foregoing information. Terms of sale or lease and availability are subject to change or withdrawal without notice. 3830 Ray Street, San Diego, CA 92104 | Phone (619) 491-0335 | Fax (619) 491-0696 | www.DuhsCommercial.com

## SITE PLAN

#### **Broadway Village**

200-226 Broadway, Chula Vista, CA 91910



#### For more information about this property, please contact:

Anthony Acosta (619) 491-0335 Ext.18 Anthony@Duhscommercial.com CA License: 01900150 Rick Wu (619) 491-0826 Rick@DuhsCommercial.com CA License: 01495421



# **AERIAL**

### **Broadway Village**

200-226 Broadway, Chula Vista, CA 91910



#### For more information about this property, please contact:

Anthony Acosta Rick Wu (619) 491-0335 Ext.18 (619) 491-0826

Anthony@Duhscommercial.com Rick@DuhsCommercial.com





# **DEMOGRAPHICS**

#### **Broadway Village**

200-226 Broadway, Chula Vista, CA 91910

| POPULATION                   | 1 MILE   | 3 MILES  | 5 MILES  |  |
|------------------------------|----------|----------|----------|--|
| 2018                         | 28,169   | 155,215  | 436,005  |  |
| POPULATION PROJECTION (2023) | 29,318   | 161,449  | 452,901  |  |
| HOUSEHOLDS                   |          |          |          |  |
| 2018                         | 10,667   | 49,194   | 126,831  |  |
| MEDIAN HH INCOME             |          |          |          |  |
| 2018                         | \$36,923 | \$