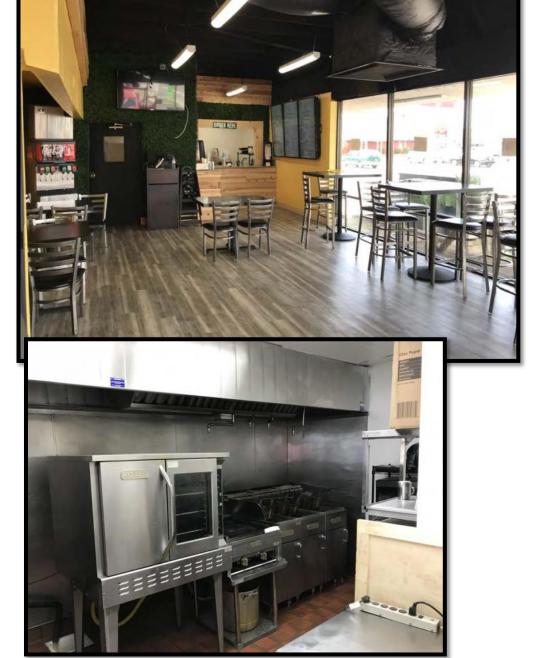

odeled and fully fixurized restaurant
- Strong Visibility and High Exposure on Hard-signalized Corner of Broadway and E Street
- High Traffic Counts 45,000 cars per day (E Street– 22,824 / Broadway– 22,785)

BAKERY

- Just 3 blocks from I-5 on and off ramp
- Excellent Ingress and Egress
- Abundant Parking 5.19/1,000 SF Ratio

For more information about this property, please contact:

Anthony Acosta (619) 491-0335 Ext.18 Anthony@Duhscommercial.com CA License: 01900150 Rick Wu (619) 491-0826 Rick@DuhsCommercial.com CA License: 01495421





# **KITCHEN**

### Broadway Village 200-226 Broadway , Chula Vista, CA 91910

Newly equipped fixurized restaurant – hood systems, walk in cooler, stove, fryer, fridge, freezer, 3 compartment sink, hand sink, Mop sink, Grease trap, and table and chairs





# CENTER PHOTOS

### **Broadway Village**

200-226 Broadway , Chula Vista, CA 91910









SITE PLAN

#### **Broadway Village** 200-226 Broadway, Chula Vista, CA 91910



## AERIAL

### **Broadway Village**

200-226 Broadway, Chula Vista, CA 91910



For more information about this property, please contact:

Anthony Acosta (619) 491-0335 Ext.18 Anthony@Duhscommercial.com CA License: 01900150

Rick Wu (619) 491-0826 Rick@DuhsCommercial.com CA License: 01495421



SITE

#### **Broadway Village** 200-226 Broadway, Chula Vista, CA 91910

|                                     | OPULATION             |                   | 1 MILE   | 3 MILES  | 5 MILES  |
|-------------------------------------|-----------------------|-------------------|----------|----------|----------|
|