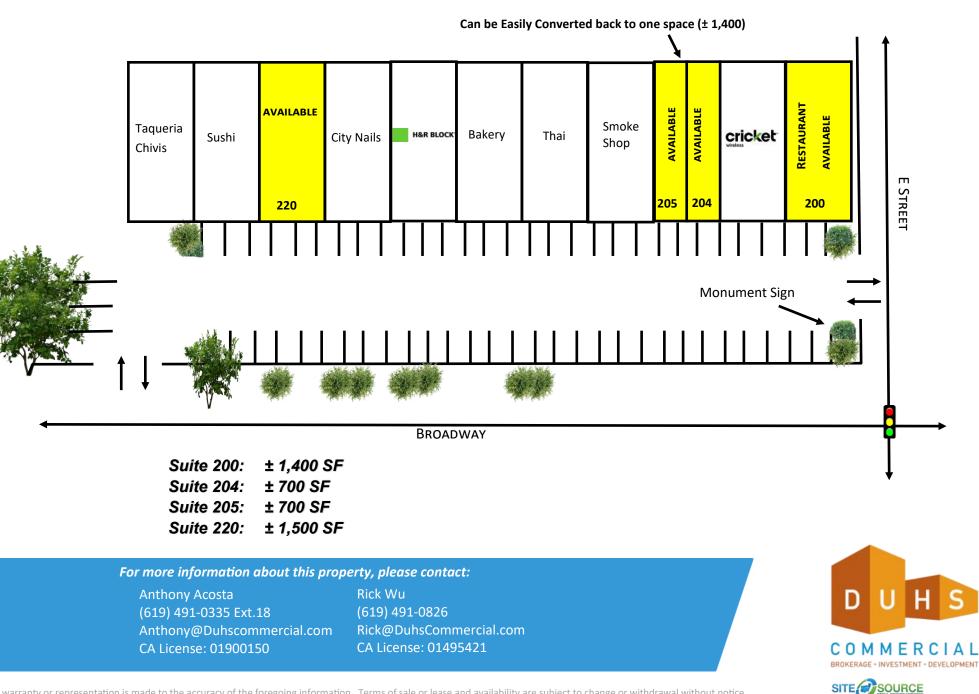

### **Broadway Village**

200-226 Broadway , Chula Vista, CA 91910

SITE PLAN

#### • Availability:

Suite 200: ± 1,400 SF restaurant space

- Suite 204: ± 700 SF
- Suite 205: ± 700 SF
- Suite 220: ± 1,500 SF
- End Cap Restaurant Space Newly remodeled and fully fixurized restaurant
- Strong Visibility and High Exposure on Hard-signalized Corner of Broadway and E Street
- High Traffic Counts 45,000 cars per day (E Street– 22,824 / Broadway– 22,785)