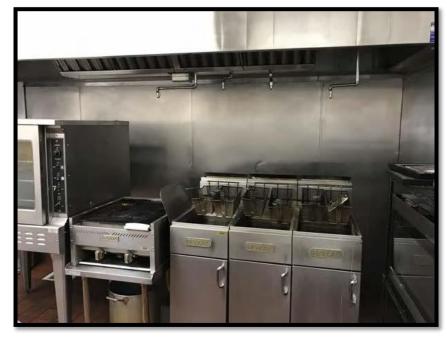

# **KITCHEN**

### Broadway Village 200-226 Broadway , Chula Vista, CA 91910

Newly equipped fixurized restaurant – hood systems, walk in cooler, stove, fryer, fridge, freezer, 3 compartment sink, hand sink, Mop sink, Grease trap, and table and chairs