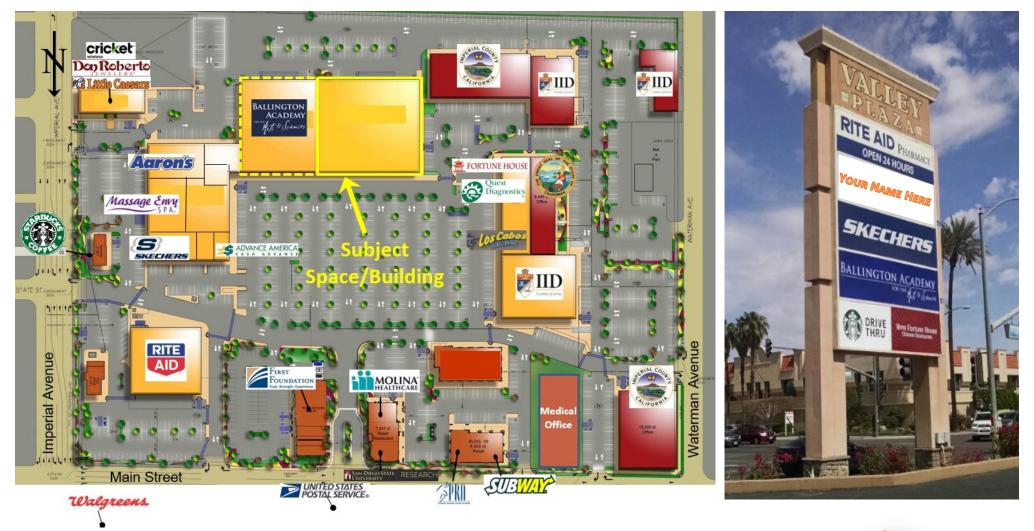

## SITE PLAN

#### ANCHOR TENANT BUILDING 1525-1537 W. MAIN STREET, EL CENTRO, CA 92243

For more information about this property, please contact:

Rob Bloom Vice President (619) 269-6076 Rob@DuhsCommercial.com CA License: 01302163

No warranty or representation is made to the accuracy of the foregoing information. Terms of sale or lease and availability are subject to change or withdrawal without notice. 3830 Ray Street, San Diego, CA 92104 | Phone (619) 491-0335 | Fax (619) 491-0696 | www.DuhsCommercial.com