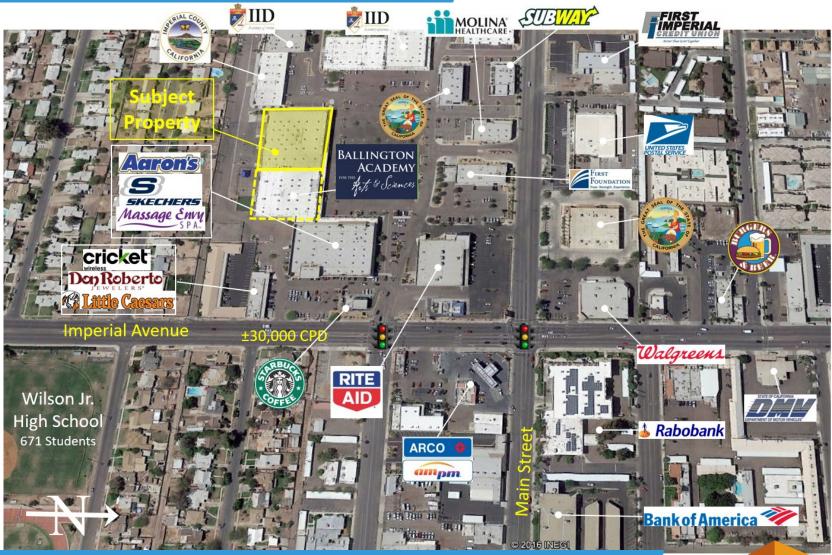

### AERIAL

#### **ANCHOR TENANT BUILDING** 1525-1537 W. Main Street, El Centro, CA 92243

For more information about this property, please contact:

Rob Bloom Vice President (619) 269-6076 Rob@DuhsCommercial.com CA License: 01302163

No warranty or representation is made to the accuracy of the foregoing information. Terms of sale or lease and availability are subject to change or withdrawal without notice. 3830 Ray Street, San Diego, CA 92104 | Phone (619) 491-0335 | Fax (619) 491-0696 | www.DuhsCommercial.com