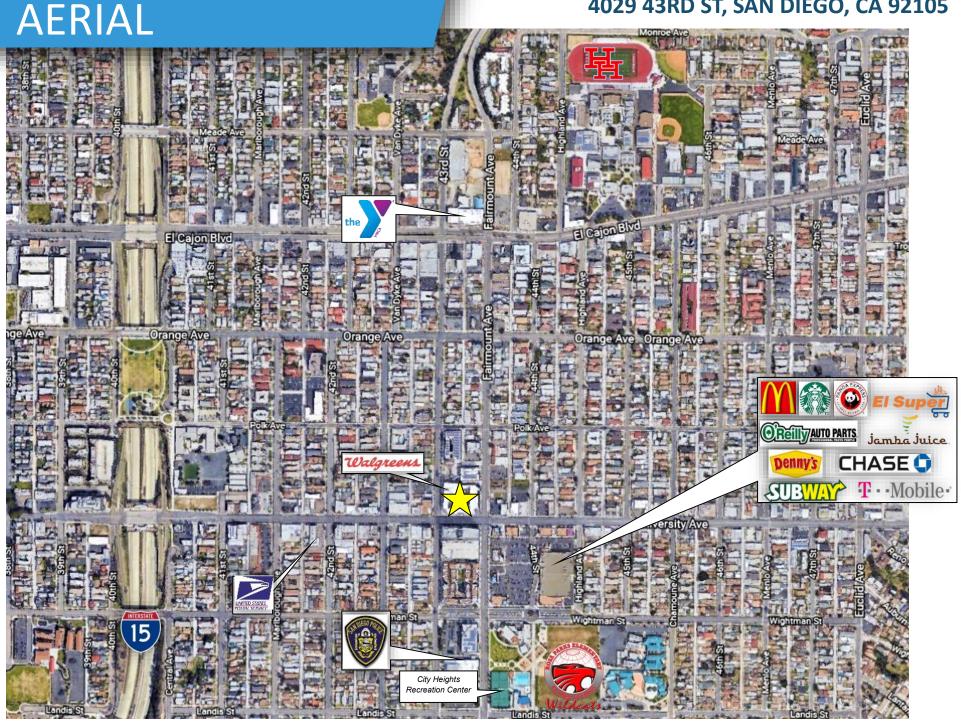

### FOR LEASE CITY HEIGHTS SQUARE

UNIVERSITY & FAIRMOUNT | 4029 43RD ST, SAN DIEGO, CA 92105

SITE SOURCE

## UNIVERSITY & FAIRMOUNT 4029 43RD ST, SAN DIEGO, CA 92105

FAIRMOUNT AVENUE

UNIVERSITY AVENUE

For more information about this property, please

Rick Wu

(619) 491-0826

Rick@DuhsCommercial.com CA License: 014955421 Austin Dias, MSRE

# UNIVERSITY & FAIRMOUNT 4029 43RD ST, SAN DIEGO, CA 92105