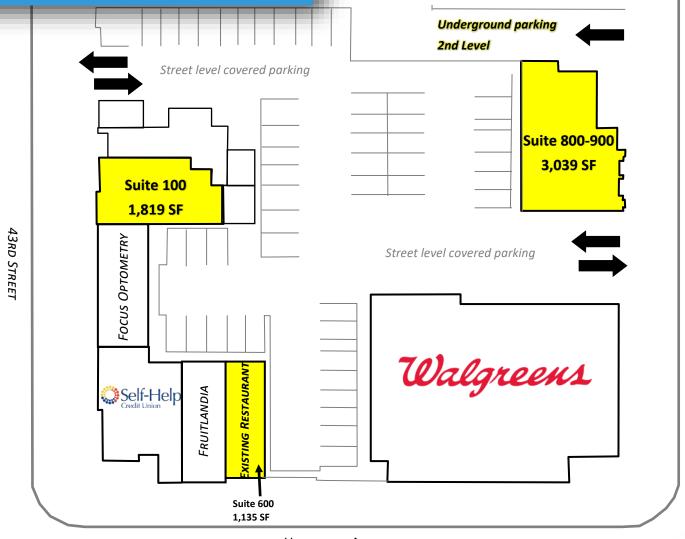

### FOR LEASE CITY HEIGHTS SQUARE

UNIVERSITY & FAIRMOUNT | 4029 43RD ST, SAN DIEGO, CA 92105



SITE SOURCE

#### SITE PLAN

## UNIVERSITY & FAIRMOUNT 4029 43RD ST, SAN DIEGO, CA 92105

FAIRMOUNT AVENUE



UNIVERSITY AVENUE

For more information about this property, please

Rick Wu

(619) 491-0826

Rick@DuhsCommercial.com CA License: 014955421 Austin Dias, MSRE

(619) 269-6077

Austin@DuhsCommercial.com

CA License: 01888482





### **PROPERTY PHOTOS**





For more information about this property, please contact:

**Rick Wu** 

(619) 491-0826 Rick@DuhsCommercial.com CA License: 014955421 Austin Dias, MSRE (619) 269-6077 Austin@DuhsCommercial.com CA License: 01888482

# UNIVERSITY & FAIRMOUNT 4029 43RD ST, SAN DIEGO, CA 92105











# UNIVERSITY & FAIRMOUNT 4029 43RD ST, SAN DIEGO, CA 92105



No warranty or representation is made to the accuracy of the foregoing information. Terms of sale or lease and availability are subject to change or withdrawal without notice. 3830 Ray Street, S