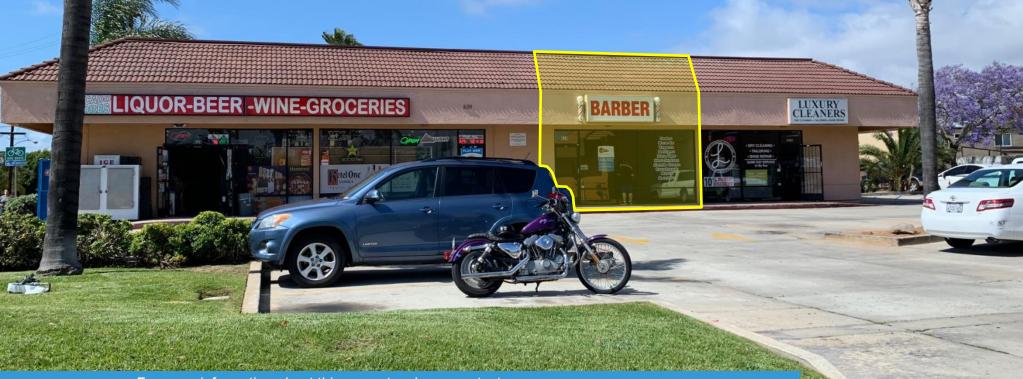

# FOR LEASE

- Signalized Corner on Busy Thoroughfare with High Traffic Counts.
- Excellent Visibility and Exposure to Palm Avenue (CA-75).
- Excellent Ingress and Egress.
- On-site Parking.
- Strong Demographics.
- New Navy Coastal Campus with 1.5M SF of new construction, just a couple blocks away from the property.

Available: 1,021 SF

For more information about this property, please contact:

#### 639 7<sup>th</sup> Street, Imperial Beach, CA