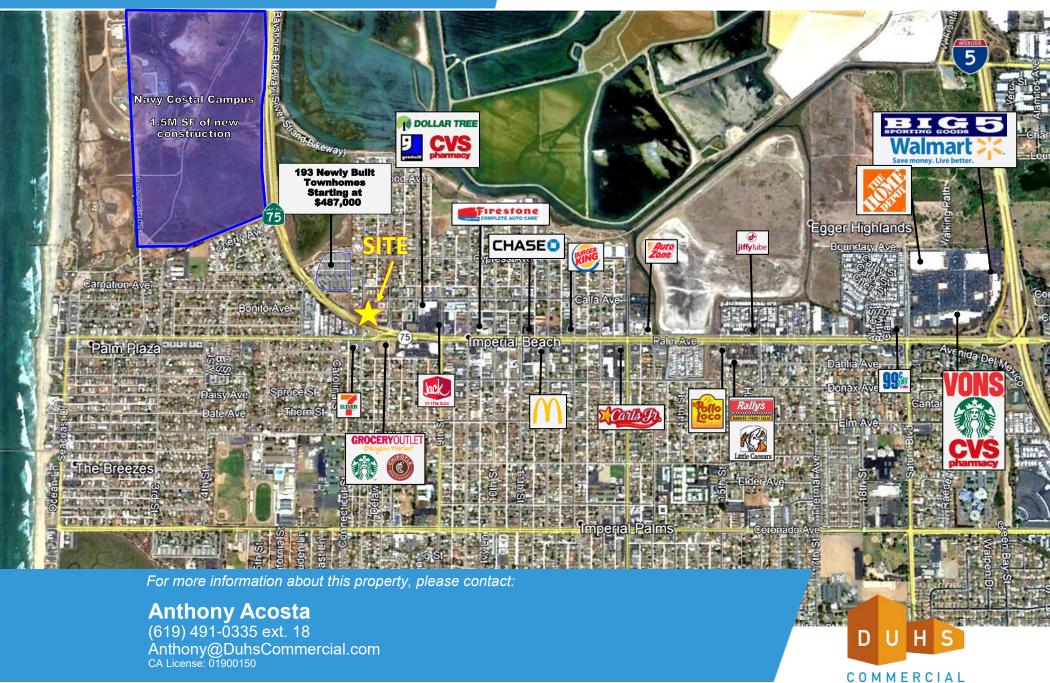

# FOR LEASE

- Signalized Corner on Busy Thoroughfare with High Traffic Counts.
- Excellent Visibility and Exposure to Palm Avenue (CA-75).
- Excellent Ingress and Egress.
- On-site Parking.
- Strong Demographics.
- New Navy Coastal Campus with 1.5M SF of new construction, just a couple blocks away from the property.

Available: 1,021 SF



For more information about this property, please contact:

### **Anthony Acosta**

(619) 491-0335 ext. 18 Anthony@DuhsCommercial.com CA License: 01900150



#### 639 7<sup>th</sup> Street, Imperial Beach, CA

## **INTERIOR & EXTERIOR PHOTOS**











For more information about this property, please contact:

### **Anthony Acosta**

(619) 491-0335 ext. 18 Anthony@DuhsCommercial.com CA License: 01900150





SITE SOURCE

## **AERIAL**