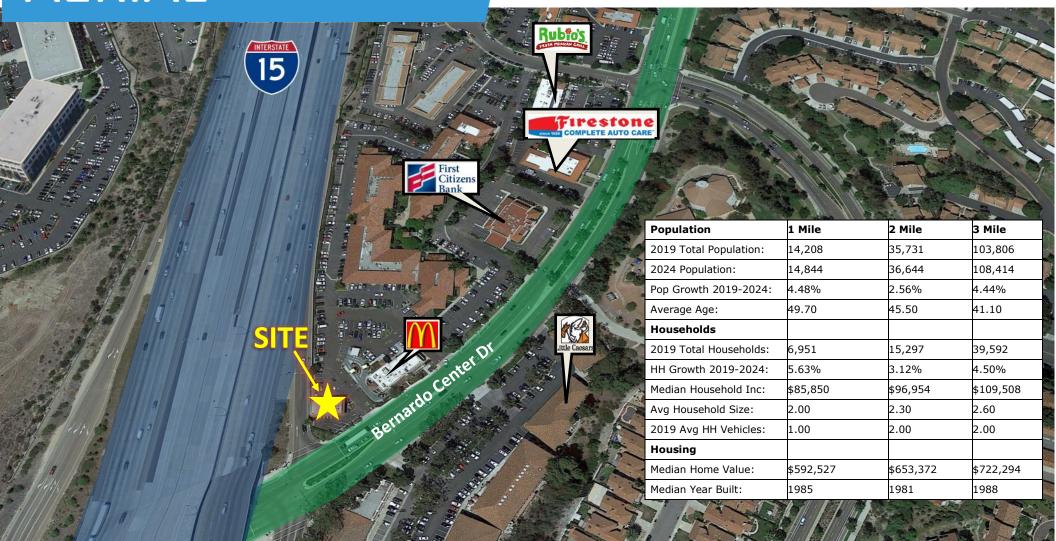

### **AERIAL**

### FREESTANDING BUILDING

**16410 BERNARDO CENTER DRIVE** 

For more information about this property, please contact:

Scott Duhs (619) 491-0614 Scott@DuhsCommercial.com CA License: 01048874