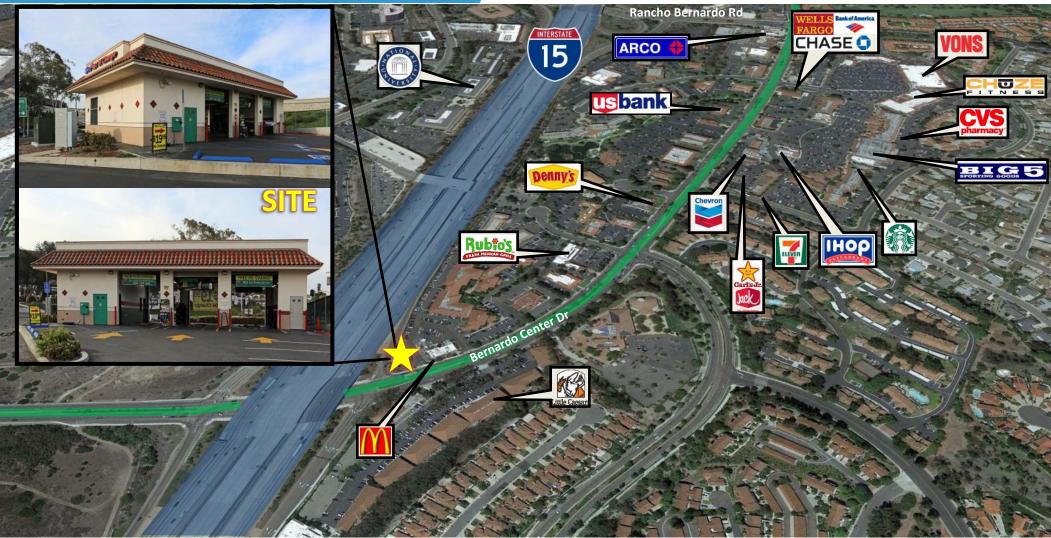

# **AERIAL**

#### FREESTANDING BUILDING

**16410 BERNARDO CENTER DRIVE** 

For more information about this property, please contact:

Scott Duhs (619) 491-0614 Scott@DuhsCommercial.com CA License: 01048874