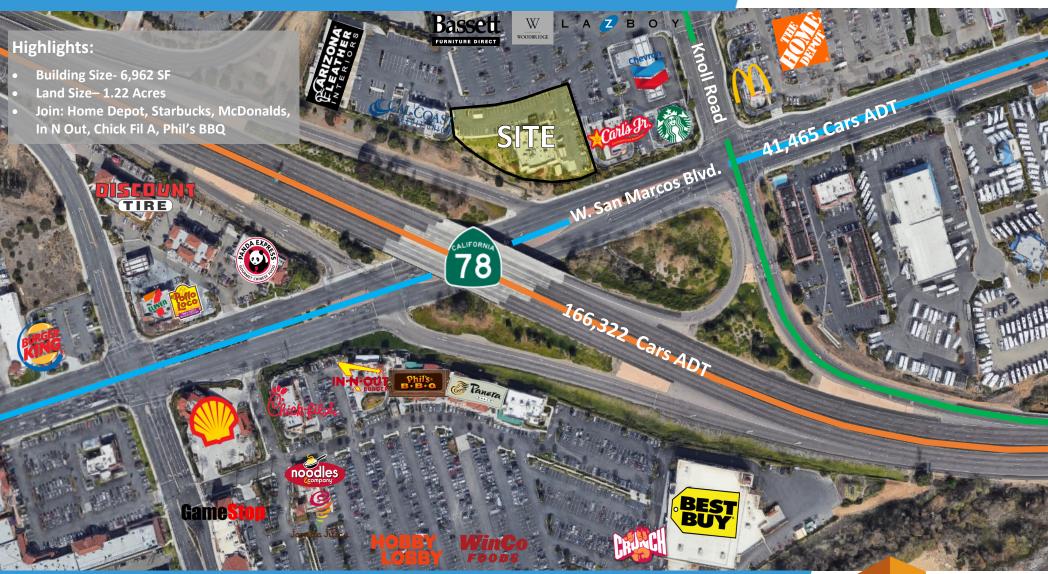

# **REGIONAL MAP**

For more information about this property, please contact:

Austin Dias, MSRE (619) 269-6077 Austin@DuhsCommercial.com CA License: 01888482 Scott Duhs (619) 491-0614

Scott@DuhsCommercial.com

#### **Traffic Count**

2019

W. San Marcos Blvd./Hwy 7841,465 ADTHwy 78/W. San Marcos Blvd.166,322 ADT

For more information about this property, please contact:

Austin Dias, MSRE Scott Duhs (619) 269-6077 (619) 491-0614