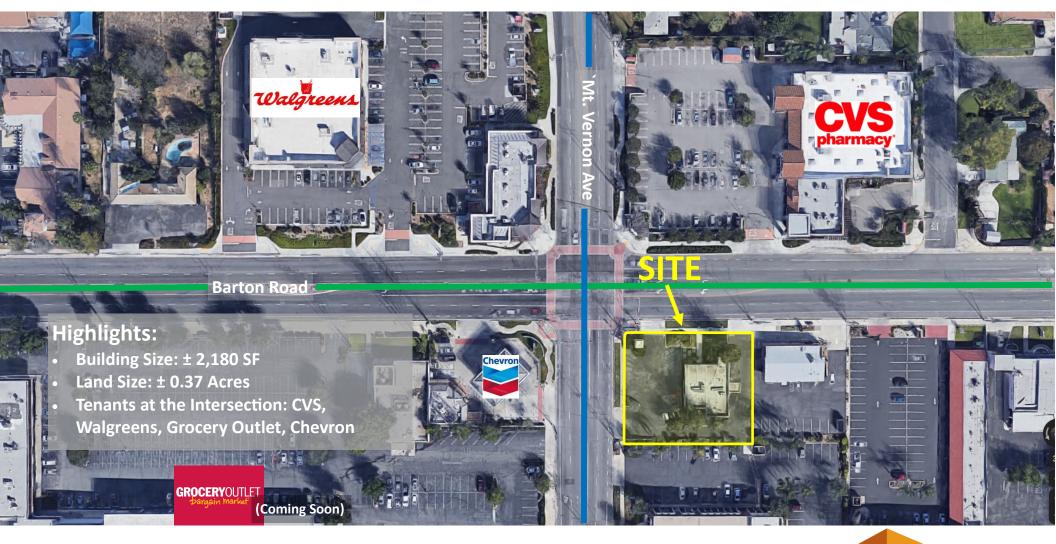

## AERIAL

*For more information about this property, please contact:* 

Austin Dias, MSRE (619) 269-6077 Austin@DuhsCommercial.com CA License: 01888482

No warranty or representation is made to the accuracy of the foregoing information. Terms of sale or lease and availability are subject to change or withdrawal without notice. 3830 Ray Street, San Diego, CA 92104 | Phone (619) 491-0335 | Fax (619) 491-0696 | www.DuhsCommercial.com