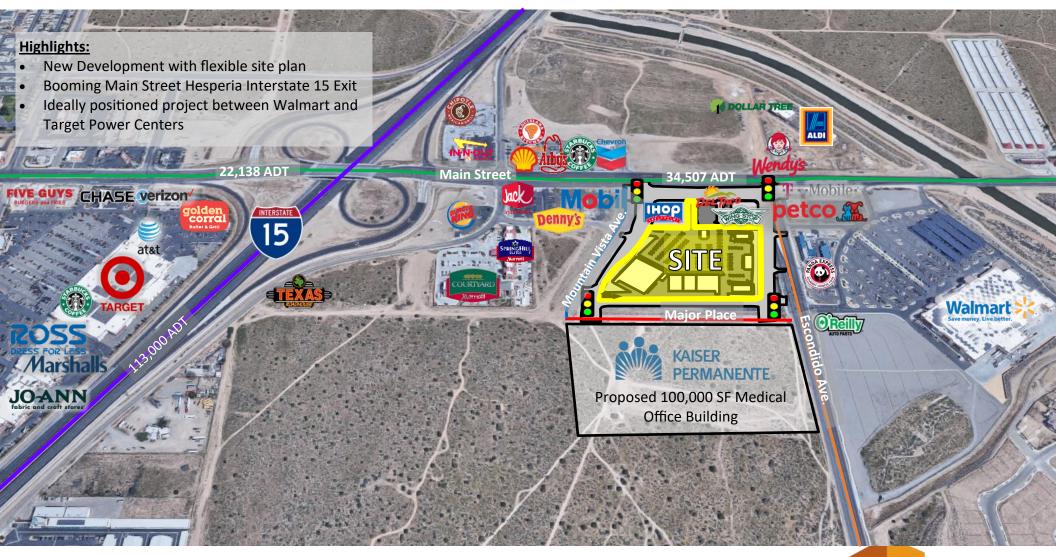

## **RETAIL DEVELOPMENT SITE**

9635 Mountain Vista Avenue, Hesperia, California

For more information about this property, please contact:

Austin Dias, MSRE (619) 269-6077 Austin@DuhsCommercial.com CA License: 01888482 Scott Duhs (619) 491-0614 Scott@DuhsCommercial.com CA License: 01048874