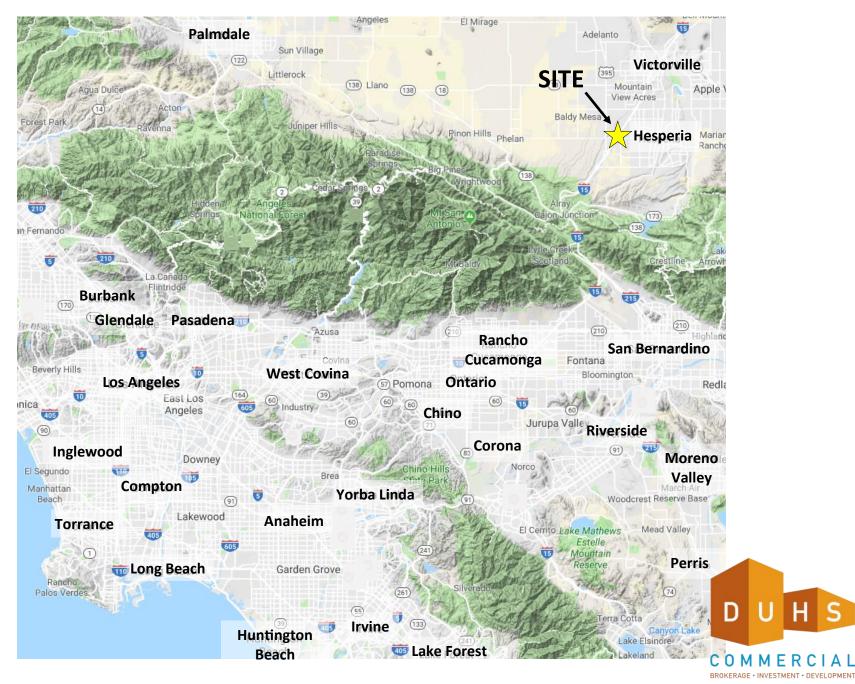

## **RETAIL DEVELOPMENT SITE**

9635 Mountain Vista Avenue, Hesperia, California



For more information about this property, please contact:

Austin Dias, MSRE (619) 269-6077 Austin@DuhsCommercial.com CA License: 01888482 Scott Duhs (619) 491-0614 Scott@DuhsCommercial.com CA License: 01048874



## SITE PLAN



## **REGIONAL MAP**



## DEMOGRAPHICS

| Population<br>2019 Population     | <u>3 Miles</u><br>35,825 |     | <u>5 Miles</u><br>107,825 |
|-----------------------------------|--------------------------|-----|---------------------------|
| 2024 Projection <u>Households</u> | 37,230                   |     | 111,288                   |
| 2019 Households Average HH Income | 9,842                    |     | 30,730                    |
| 2019<br>Traffic Count             | \$73,001                 |     | \$68,339                  |
| I-15                              | 113,000                  | ADT |                           |
| Main Street                       | 38,174                   | ADT |                           |

*For more information about this property, please contact:* 

Austin Dias, MSRE (619) 2