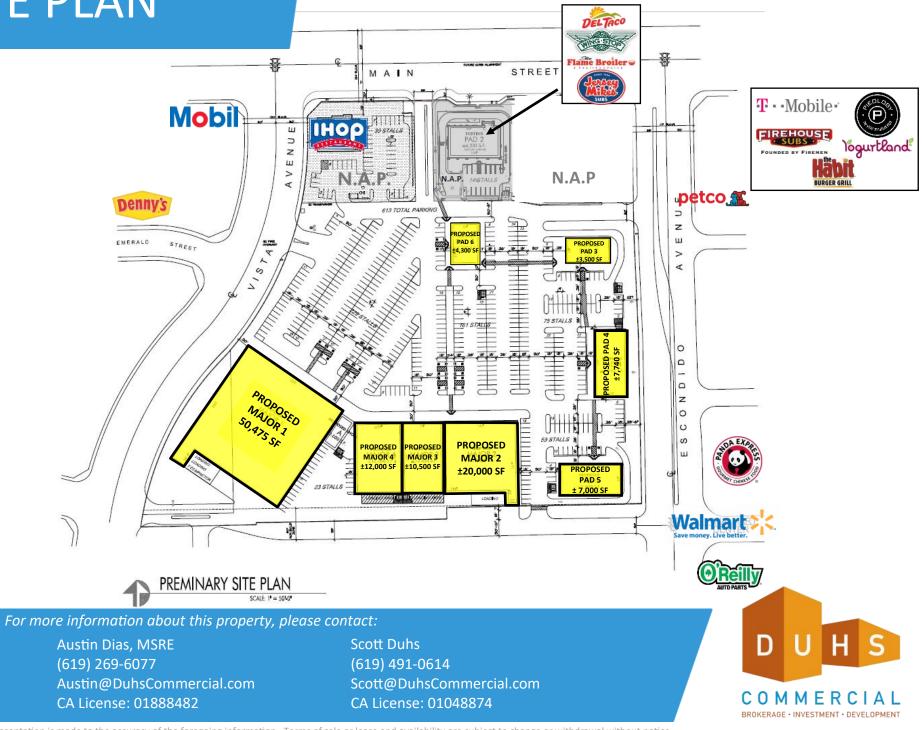

## **RETAIL DEVELOPMENT SITE**

9635 Mountain Vista Avenue, Hesperia, California



For more information about this property, please contact:

Austin Dias, MSRE (619) 269-6077 Austin@DuhsCommercial.com CA License: 01888482 Scott Duhs (619) 491-0614 Scott@DuhsCommercial.com CA License: 01048874



## SITE PLAN



## **REGIONAL MAP**



## DEMOGRAPHICS

| Population<br>2019 Population     | <u>3 Miles</u><br>35,825 |     | <u>5 Miles</u><br>107,825 |
|-----------------------------------|--------------------------|-----|---------------------------|
| 2024 Projection <u>Households</u> | 37,230                   |     | 111,288                   |
| 2019 Households Average HH Income | 9,842                    |     | 30,730                    |
| 2019<br>Traffic Count             | \$73,001                 |     | \$68,339                  |
| I-15                              | 113,000                  | ADT |                           |
| Main Street                       | 38,174                   | ADT |                           |

*For more information about this property, please contact:* 

Au