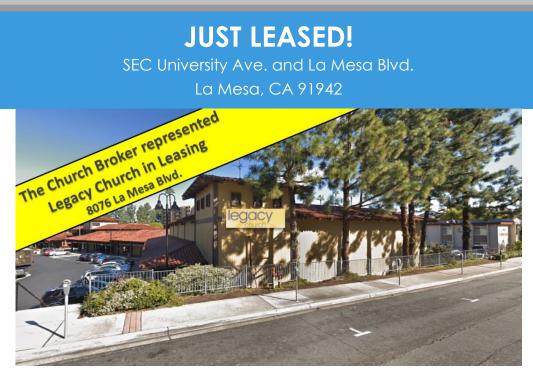

## Lease Consideration: \$1,626,500

Legacy Church (currently worshiping at Parkway Middle School) just leased approximately 15,334 square feet of retail storefront space in the La Mesa Springs Shopping Center. Legacy will be completely remodeling the interior of the space, creating an assembly area for 350 persons, Sunday school, classrooms, and offices. Legacy Church hopes to be conducting worship services in this new location by Easter Sunday, 2020.