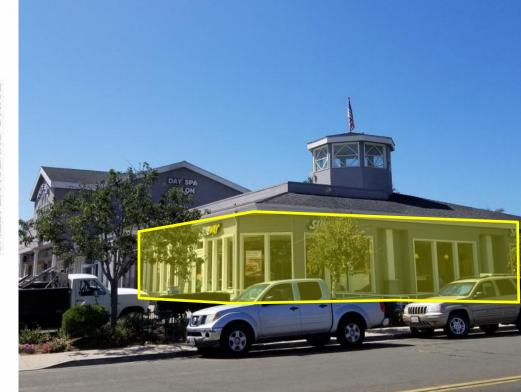

# SITE PLAN

#### SHELTER ISLAND VILLAGE

2907 Shelter Island Dr., San Diego, CA 92106

1,385 SF (Please Don't Disturb Tenant)

For more information about this property, please contact:

Rob Bloom (619) 269-6076 Rob@DuhsCommercial.com CA License: 01302163 Craig Duhs (619) 491-0612 Craig@DuhsCommercial.com CA License: 01086079

No warranty or representation is made to the accuracy of the foregoing information. Terms of sale or lease and availability are subject to change or withdrawal without notice. 3830 Ray Street, San Diego, CA 92104 | Phone (619) 491-0335 | Fax (619) 491-0696 | www.DuhsCommercial.com