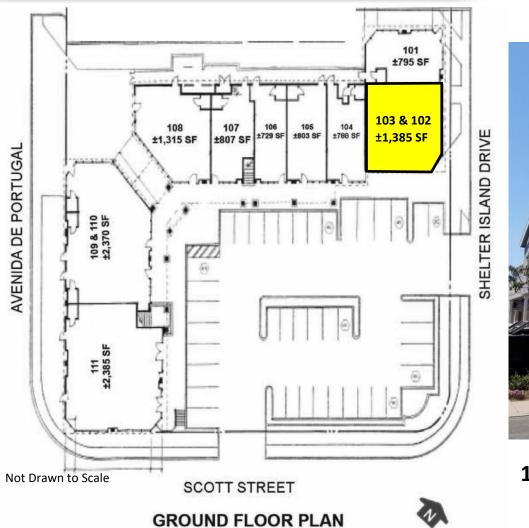

# SITE PLAN

#### SHELTER ISLAND VILLAGE

2907 Shelter Island Dr., San Diego, CA 92106

1,385 SF (Please Don't Disturb Tenant)

For more information about this property, please contact:

Rob Bloom (619) 269-6076 Rob@DuhsCommercial.com CA License: 01302163 Craig Duhs (619) 491-0612 Craig@DuhsCommercial.com CA License: 01086079

No warranty or representation is made to the accuracy of the foregoing information. Terms of sale or lease and availability are subject to change or withdrawal without notice. 3830 Ray Street, San Diego, CA 92104 | Phone (619) 491-0335 | Fax (619) 491-0696 | www.DuhsCommercial.com