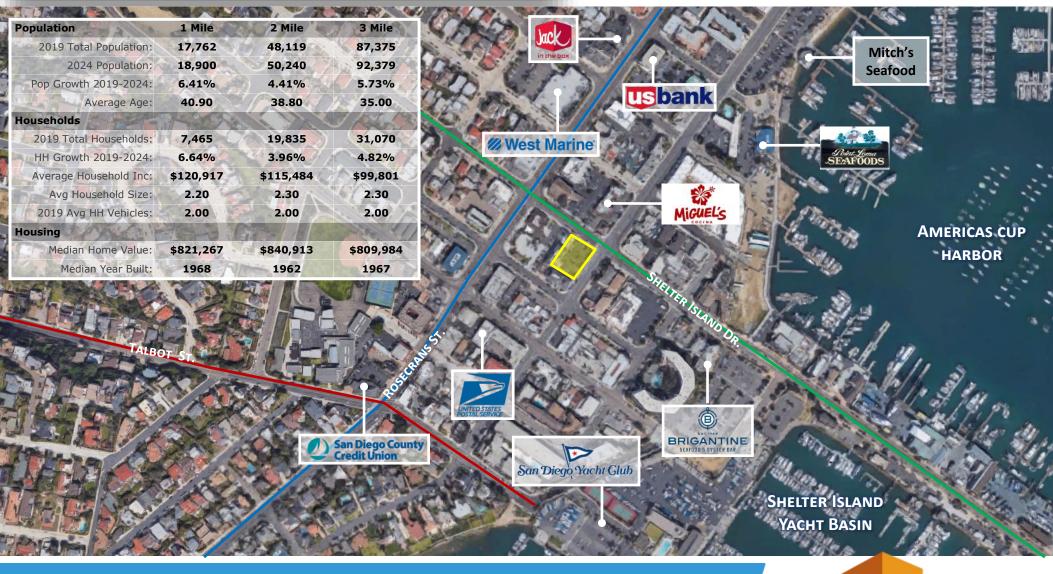

### **AERIAL / DEMOGRAPHICS**

#### SHELTER ISLAND VILLAGE

2907 Shelter Island Dr., San Diego, CA 92106

For more information about this property, please contact:

Rob Bloom (619) 269-6076 Rob@DuhsCommercial.com CA License: 01302163 Craig Duhs (619) 491-0612 Craig@DuhsCommercial.com CA License: 01086079 DUHS COMMERCIAL BROKERAGE - INVESTMENT - DEVELOPMENT

No warranty or representation is made to the accuracy of the foregoing information. Terms of sale or lease and availability are subject to change or withdrawal without notice. 3830 Ray Street, San Diego, CA 92104 | Phone (619) 491-0335 | Fax (619) 491-0696 | www.DuhsCommercial.com