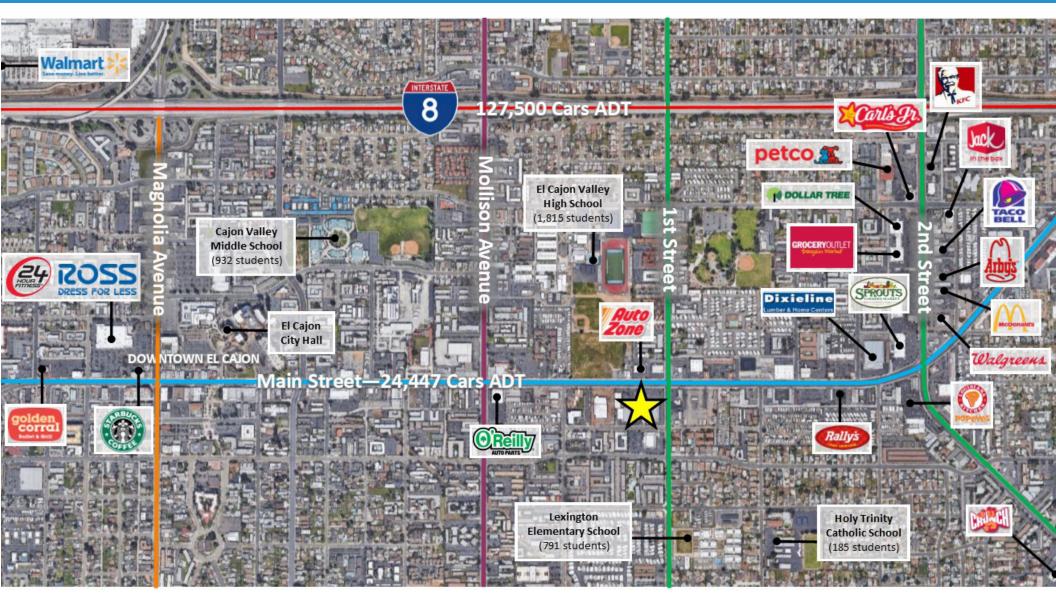

SITE SOURCE

- Busy Grocery-Anchored Neighborhood Shopping Center
- Ideally Situated along El Cajon's Main Street Retail Corridor
- Densely Populated Trade Area with Over 46,000 People in a 1-Mile Radius
- Centrally Located and Surrounded by Other Retailers & Strong Residential Base

## Main Street Marketplace 1043-1099 E Main Street, El Cajon, CA 92021