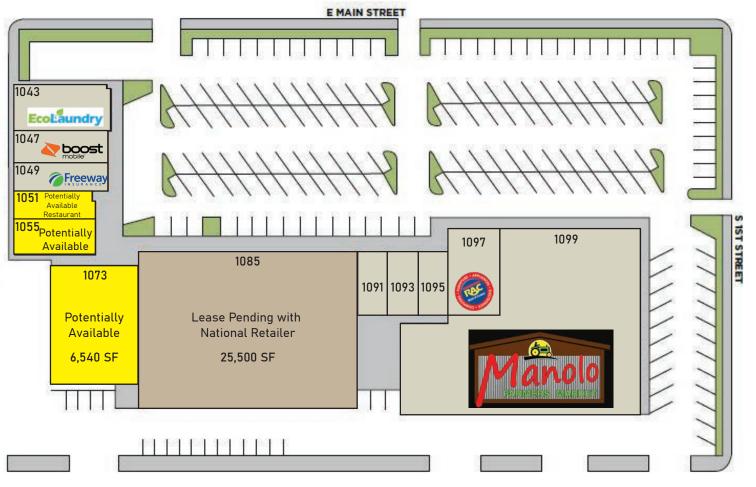

## Site Plan

|       | v—————————————————————————————————————    |        |
|-------|-------------------------------------------|--------|
| SUITE | TENANT                                    | SQ.FT  |
| 1043  | Eco Laundry                               | 4,500  |
| 1047  | Boost Mobile                              | 1,175  |
| 1049  | Freeway Insurance                         | 1,428  |
| 1051  | Restaurant<br>(Potentially Available)     | 1,200  |
| 1055  | Bellus Academy<br>(Potentially Available) | 2,400  |
| 1073  | Bellus Academy<br>(Potentially Available) | 6,540  |
| 1085  | Lease Pending with<br>National Retailer   | 25,500 |
| 1091  | DC Cleaners                               | 900    |
| 1093  | Total Vision Care                         | 1,500  |
| 1095  | Fresh up Barber                           | 1,500  |
| 1097  | Rent-A-Center                             | 4,030  |
| 1099  | Manolo Farmers Market                     | 24,655 |

AVAILABLE: 6,540 SF / 2,400 SF / 1,200 SF RESTAURANT (POTENTIALLY AVAILABLE)