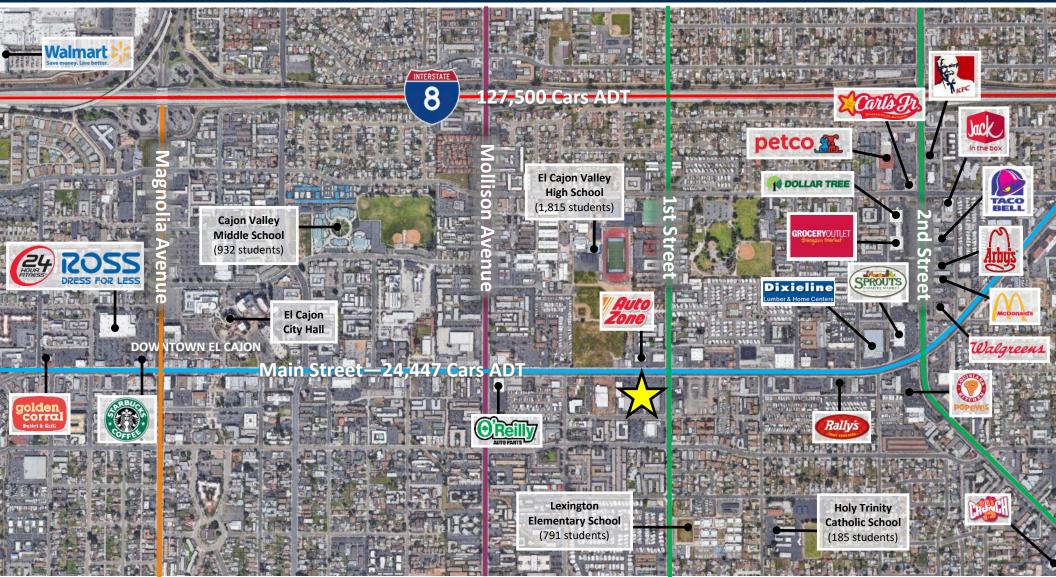

## **AERIAL**

## **MAIN STREET MARKETPLACE**

1043-1099 E MAIN STREET, EL CAJON, CA 92021