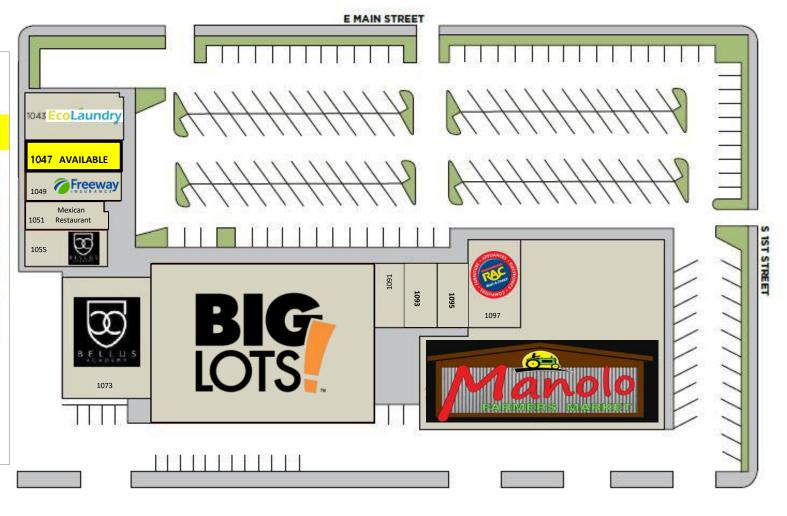

Join:

Available: Suite 1047: ±1,175 SF

## **MAIN STREET MARKETPLACE**

1043-1099 E MAIN STREET, EL CAJON, CA 92021

| SUITE | TENANT                | SQ.FT  |
|-------|-----------------------|--------|
| 1043  | Eco Laundry           | 4,500  |
| 1047  | AVAILABLE             | 1,175  |
| 1049  | Freeway Insurance     | 1,428  |
| 1051  | Mexican Restaurant    | 1,200  |
| 1073  | Bellus Academy        | 8,940  |
| 1085  | Big Lots              | 25,500 |
| 1091  | DC Cleaners           | 900    |
| 1093  | Total Vision Care     | 1,500  |
| 1095  | Fresh Up Barber Shop  | 1,500  |
| 1097  | Rent-A-Center         | 4,030  |
| 1099  | Manolo Farmers Market | 24,655 |