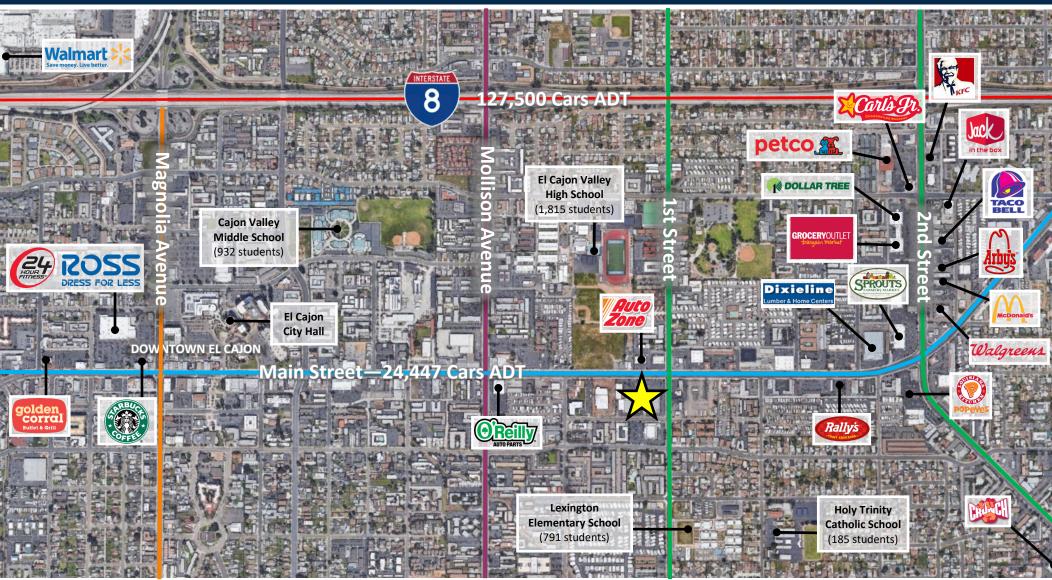

# AERIAL

## **MAIN STREET MARKETPLACE**

1043-1099 E MAIN STREET, EL CAJON, CA 92021