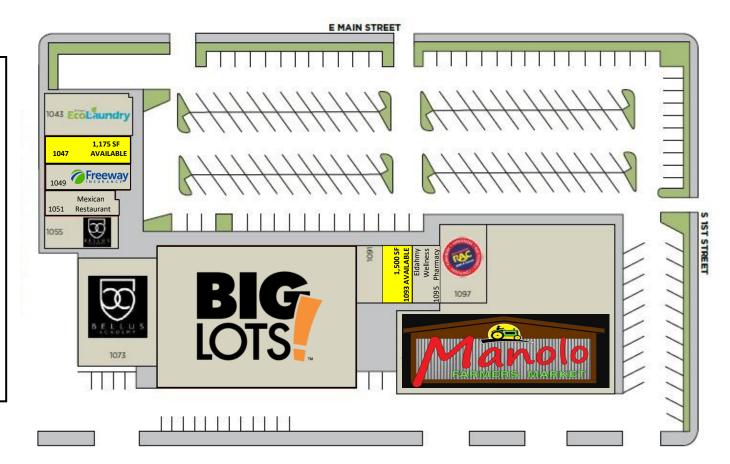

# **SITE PLAN**

| SUITE | TENANT                           | SQ. FT |
|-------|----------------------------------|--------|
| 1043  | Eco Laundry                      | 4,500  |
| 1047  | AVAILABLE                        | 1,175  |
| 1049  | Freeway Insurance                | 1,428  |
| 1051  | Ochoa's Mexican Restaurant       | 1,200  |
| 1073  | Bellus Academy [1]               | 8,940  |
| 1085  | Big Lots                         | 25,500 |
| 1091  | DC Cleaners                      | 900    |
| 1093  | Pack N Ship (AVAILABLE (02/2021) | 1,500  |
| 1095  | Eldahmy Wellness Pharmacy        | 1,500  |
| 1097  | Rent-A-Center                    | 4,030  |
| 1099  | Manolo Farmers Market            | 24,655 |