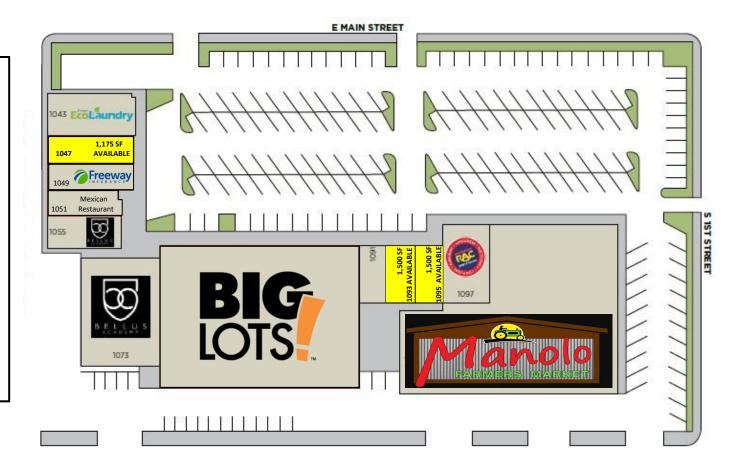

# **SITE PLAN**

| SUITE | TENANT                     | SQ. FT |
|-------|----------------------------|--------|
| 1043  | Eco Laundry                | 4,500  |
| 1047  | AVAILABLE                  | 1,175  |
| 1049  | Freeway Insurance          | 1,428  |
| 1051  | Ochoa's Mexican Restaurant | 1,200  |
| 1073  | Bellus Academy [1]         | 8,940  |
| 1085  | Big Lots                   | 25,500 |
| 1091  | DC Cleaners                | 900    |
| 1093  | AVAILABLE                  | 1,500  |
| 1095  | AVAILABLE                  | 1,500  |
| 1097  | Rent-A-Center              | 4,030  |
| 1099  | Manolo Farmers Market      | 24,655 |
|       |                            |        |