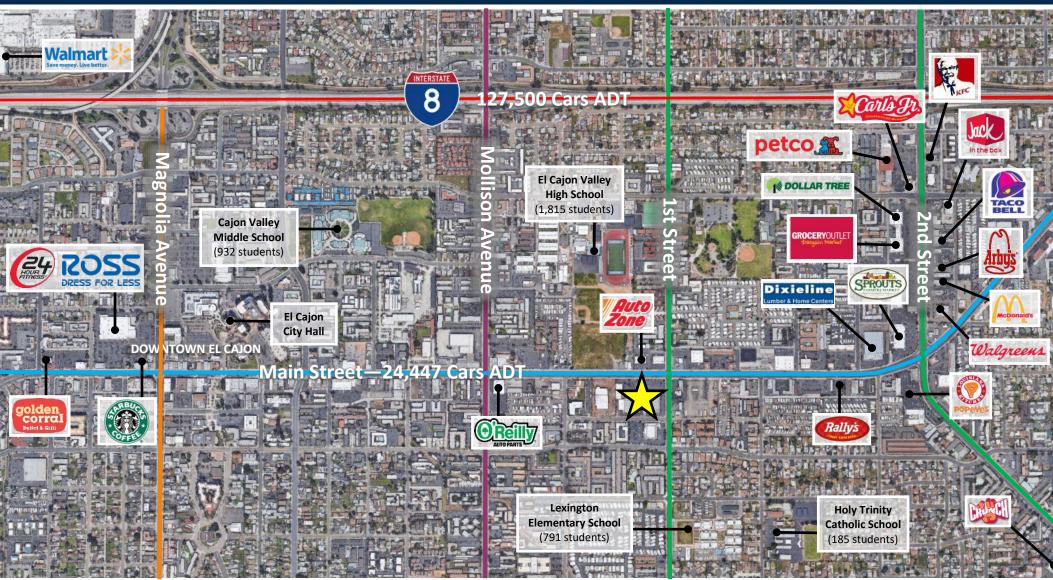

# AERIAL

### MAIN STREET MARKETPLACE 1043-1099 E Main Street, El Cajon, CA 92021

Available: 1,500 – 3,000 SF

- Busy Grocery-Anchored Neighborhood Shopping Center
- Ideally Situated Along El Cajon's Main Street Retail Corridor
- Densely Populated Trade Area with Over 40,000 People in a 1-Mile Radius
- Centrally Located and Surrounded by a Strong Residential Base, Government Offices, and 4 Schools within ½ Mile