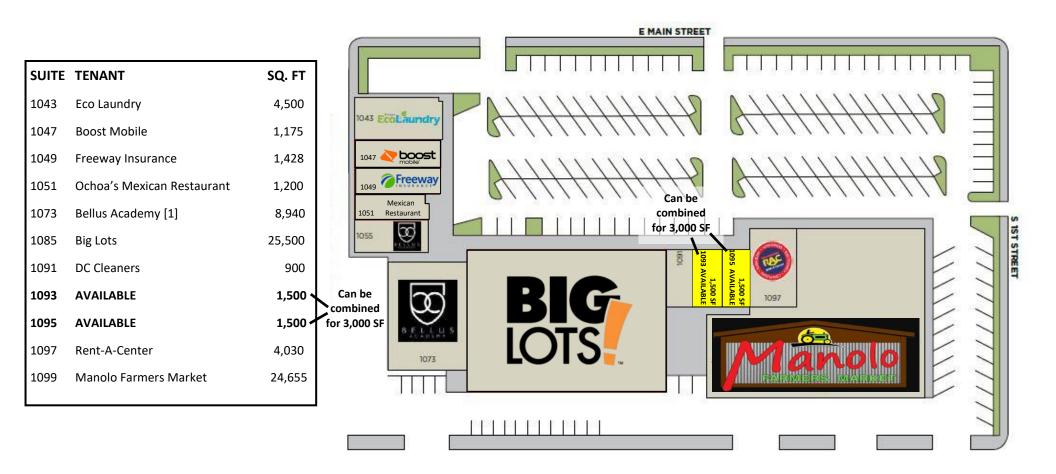

# **SITE PLAN**

### MAIN STREET MARKETPLACE 1043-1099 E Main Street, El Cajon, CA 92021

Available: 1,500 – 3,000 SF

- Busy Grocery-Anchored Neighborhood Shopping Center
- Ideally Situated Along El Cajon's Main Street Retail Corridor
- Densely Populated Trade Area with Over 40,000 People in a 1-Mile Radius
- Centrally Located and Surrounded by a Strong Residential Base, Government Offices, and 4 Schools within ½ Mile