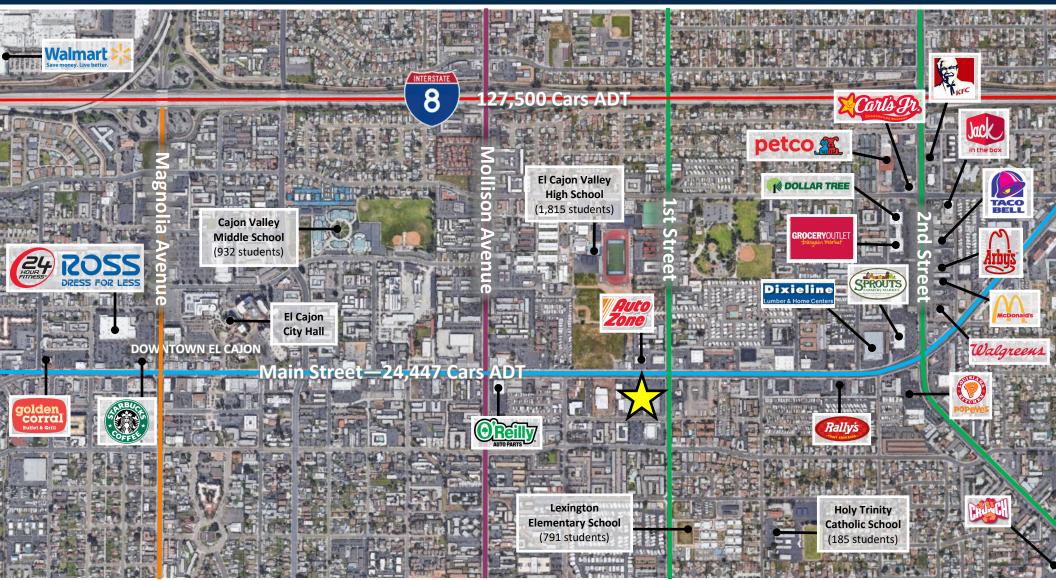

## **AERIAL**

### **MAIN STREET MARKETPLACE**

1043-1099 E MAIN STREET, EL CAJON, CA 92021