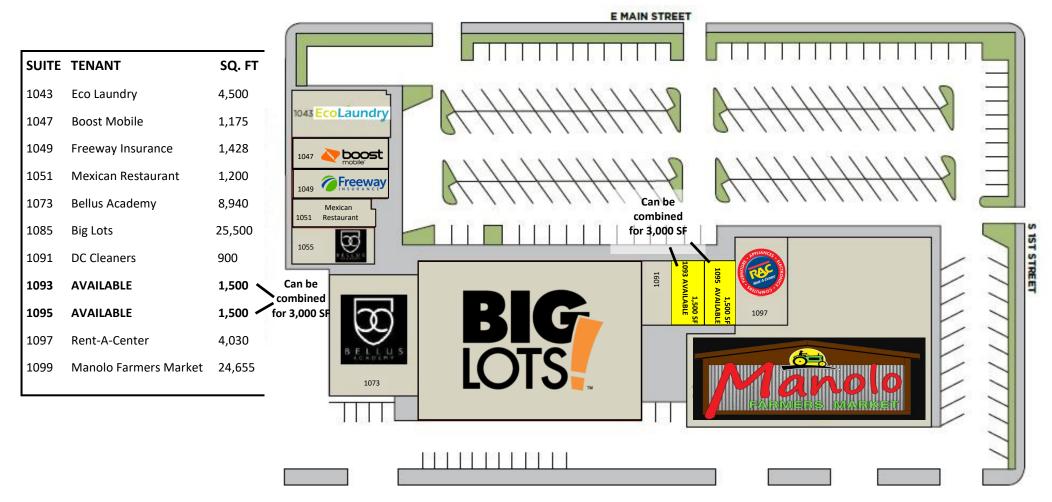

# **FOR LEASE**

## **MAIN STREET MARKETPLACE**

1043-1099 E MAIN STREET, EL CAJON, CA 92021

Available: 1,500 – 3,000 SF

- Busy Grocery-Anchored Neighborhood Shopping Center
- Ideally Situated Along El Cajon's Main Street Retail Corridor
- Densely Populated Trade Area with Over 40,000 People in a 1-Mile Radius
- Centrally Located and Surrounded by a Strong Residential Base, Government Offices, and 4 Schools within ½ Mile













#### **Anthony Acosta**

Associate Anthony@duhscommercial.com 619.491.0048 CA Lic. # 01900150

#### **Rob Bloom**

Vice President Rob@duhscommercial.com 619.269.6076 CA Lic. # 01302163





### MAIN STREET MARKETPLACE

1043-1099 E MAIN STREET, EL CAJON, CA 92021



### **Anthony Acosta**

Associate
Anthony@duhscommercial.com
619.491.0048
CA Lic. # 01900150

#### **Rob Bloom**

Vice President Rob@duhscommercial.com 619.269.6076 CA Lic. # 01302163





## **AERIAL**

### **MAIN STREET MARKETPLACE**

1043-1099 E MAIN STREET, EL CAJON, CA 92021



### **Anthony Acosta**

Associate
Anthony@duhscommercial.com
619.491.0048
CA Lic. # 01900150

### **Rob Bloom**

Vice President Rob@duhscommercial.com 619.269.6076 CA Lic. #01302163





## **DEMOGRAPHICS**

### **MAIN STREET MARKETPLACE**

1043-1099 E MAIN STREET, EL CAJON, CA 92021

|                         |