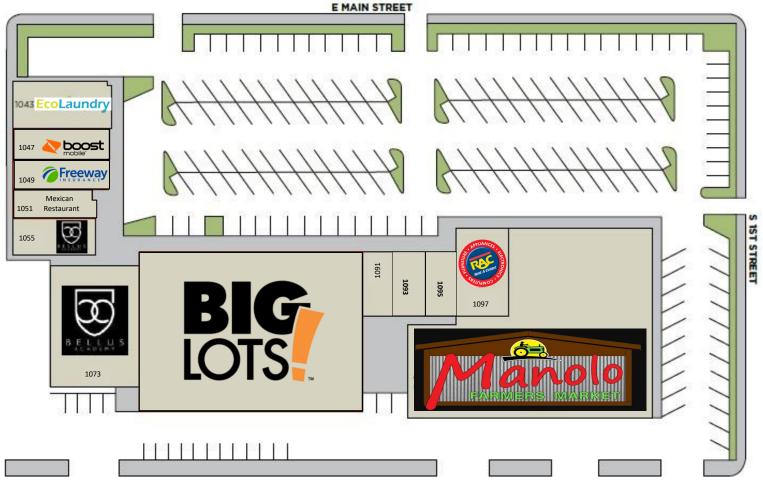

### **MAIN STREET MARKETPLACE**

1043-1099 E MAIN STREET, EL CAJON, CA 92021

| SUITE | TENANT                | SQ. FT |
|-------|-----------------------|--------|
| 1043  | Eco Laundry           | 4,500  |
| 1047  | Boost Mobile          | 1,175  |
| 1049  | Freeway Insurance     | 1,428  |
| 1051  | Mexican Restaurant    | 1,200  |
| 1073  | Bellus Academy        | 8,940  |
| 1085  | Big Lots              | 25,500 |
| 1091  | DC Cleaners           | 900    |
| 1093  | Total Vision Care     | 1,500  |
| 1095  | Fresh Up Barber Shop  | 1,500  |
| 1097  | Rent-A-Center         | 4,030  |
| 1099  | Manolo Farmers Market | 24,655 |
|       |                       |        |