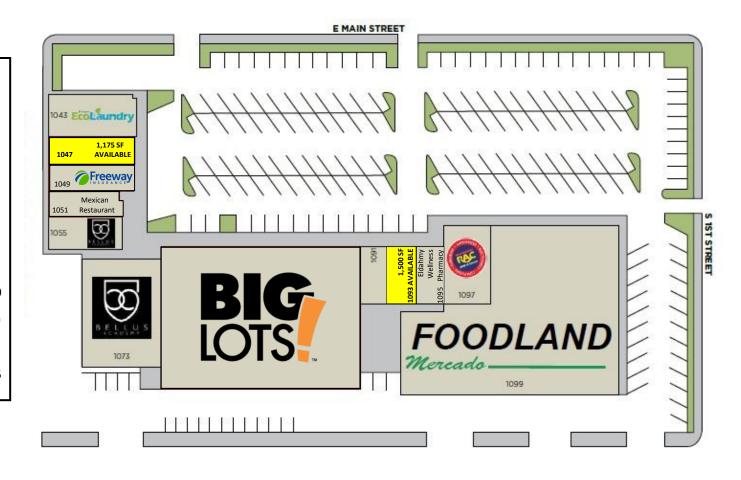

## **MAIN STREET MARKETPLACE**

1043-1099 E MAIN STREET, EL CAJON, CA 92021

| SUITE | TENANT                           | SQ. FT |
|-------|----------------------------------|--------|
| 1043  | Eco Laundry                      | 4,500  |
| 1047  | AVAILABLE                        | 1,175  |
| 1049  | Freeway Insurance                | 1,428  |
| 1051  | Ochoa's Mexican Restaurant       | 1,200  |
| 1073  | Bellus Academy [1]               | 8,940  |
| 1085  | Big Lots                         | 25,500 |
| 1091  | DC Cleaners                      | 900    |
| 1093  | Pack N Ship (AVAILABLE (02/2021) | 1,500  |
| 1095  | Eldahmy Wellness Pharmacy        | 1,500  |
| 1097  | Rent-A-Center                    | 4,030  |
| 1099  | Foodland                         | 24,655 |
|       |                                  |        |