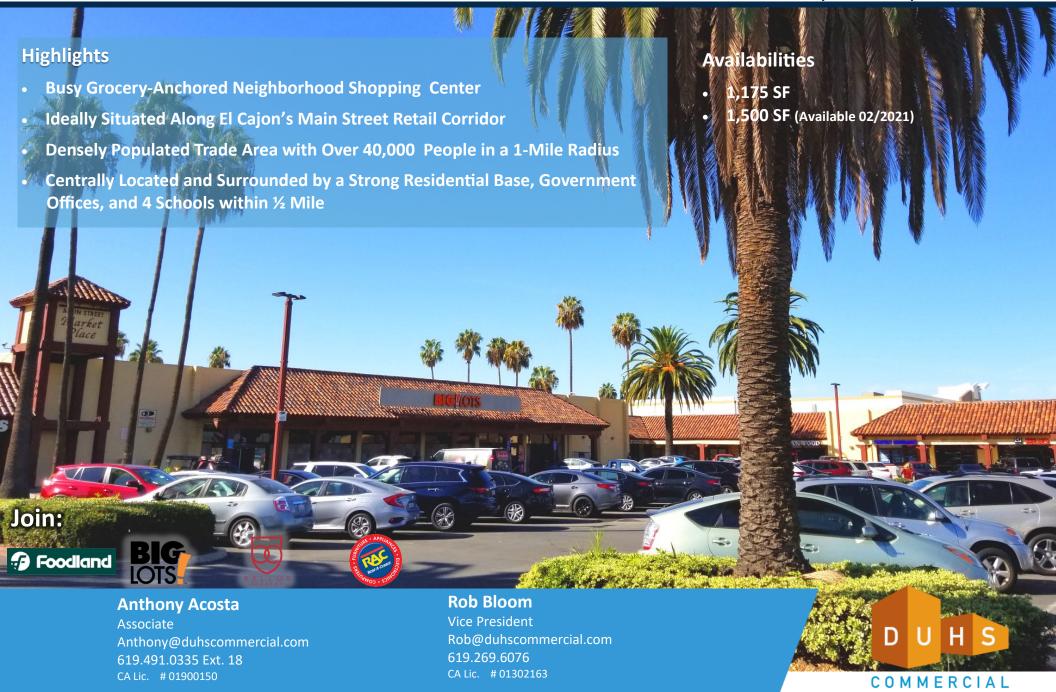

## **FOR LEASE**

## **MAIN STREET MARKETPLACE**

1043-1099 E MAIN STREET, EL CAJON, CA 92021

| SUITE | TENANT                           | SQ. FT |
|-------|----------------------------------|--------|
| 1043  | Eco Laundry                      | 4,500  |
| 1047  | AVAILABLE                        | 1,175  |
| 1049  | Freeway Insurance                | 1,428  |
| 1051  | Ochoa's Mexican Restaurant       | 1,200  |
| 1073  | Bellus Academy [1]               | 8,940  |
| 1085  | Big Lots                         | 25,500 |
| 1091  | DC Cleaners                      | 900    |
| 1093  | Pack N Ship (AVAILABLE (02/2021) | 1,500  |
| 1095  | Eldahmy Wellness Pharmacy        | 1,500  |
| 1097  | Rent-A-Center                    | 4,030  |
| 1099  | Foodland                         | 24,655 |
|       |                                  |        |