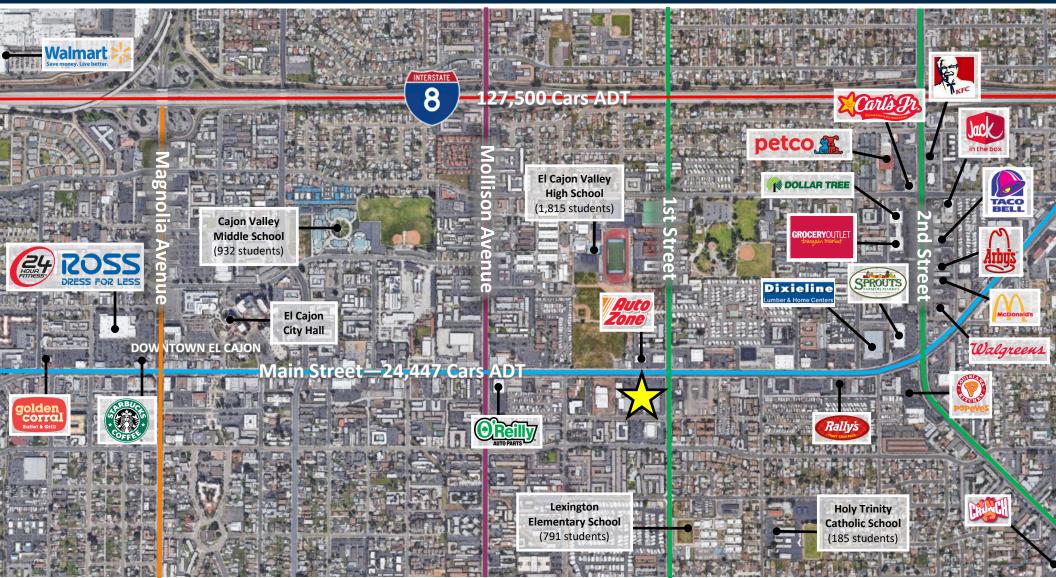

# **AERIAL**

## **MAIN STREET MARKETPLACE**

1043-1099 E MAIN STREET, EL CAJON, CA 92021