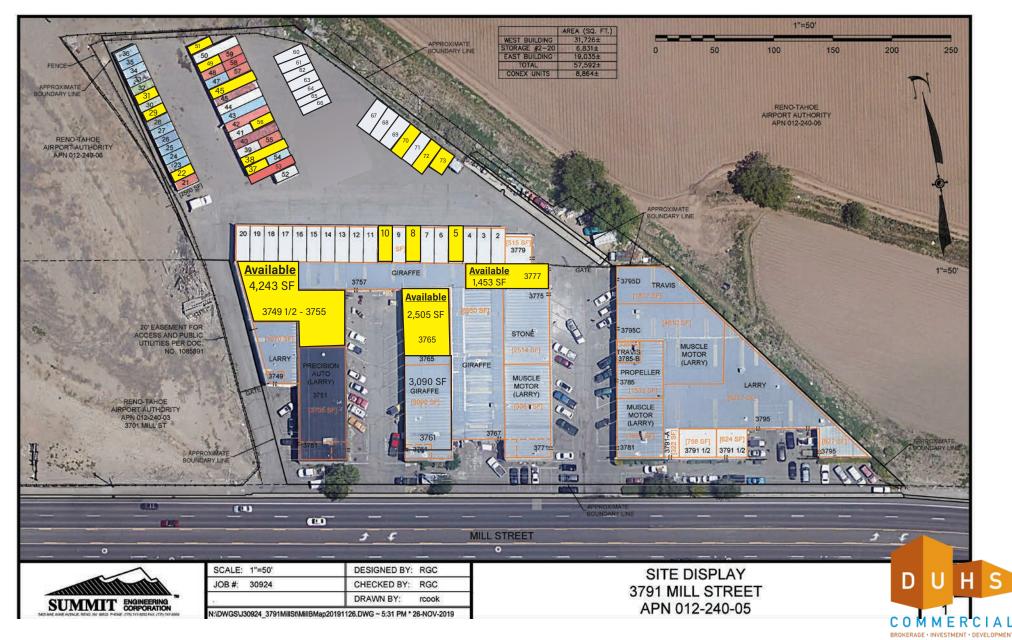

## **AERIAL**

#### EAGLE MILL INDUSTRIAL PARK 3749-3795 MILL STREET, RENO, NV 89502

### **APPROX. 60,000 SF PROJECT & STORAGE UNITS/CONTAINERS AVAILABLE**

Craig Duhs (619) 540-1001 | Craig@DuhsCommercial.com CA License: 01086079

SITE