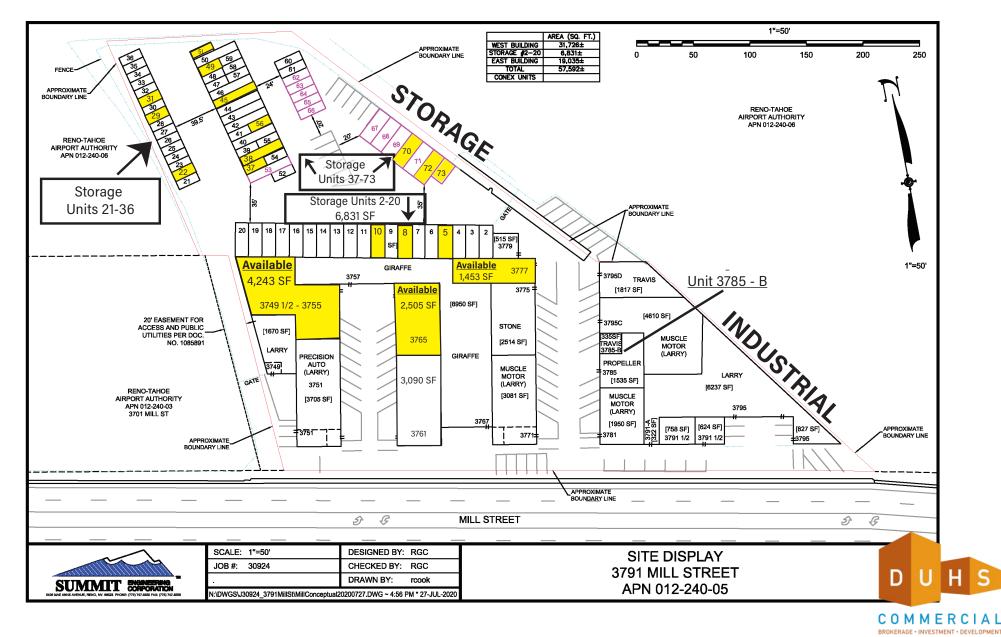

# **SITE PLAN**

SITE

#### **APPROX. 60,000 SF PROJECT & STORAGE UNITS/CONTAINERS AVAILABLE**

### **APPROX. 60,000 SF PROJECT & STORAGE UNITS/CONTAINERS AVAILABLE**

No warranty or representation is made to the accuracy of the foregoing information. Terms of sale or lease and availability are subject to change or withdrawal without notice.