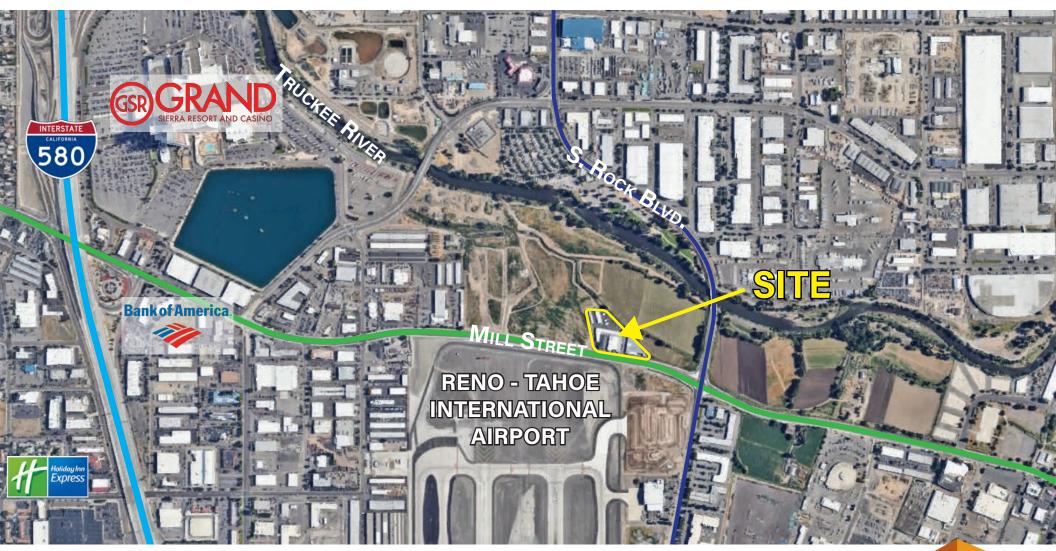

## **AERIAL**

#### EAGLE MILL INDUSTRIAL PARK 3749-3795 MILL STREET, RENO, NV 89502