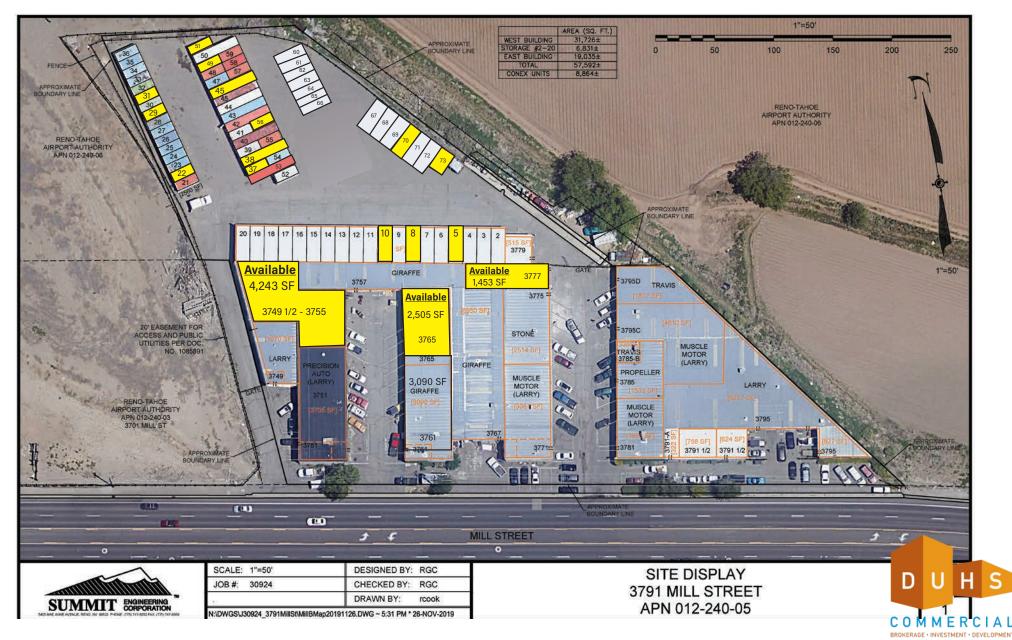

## **AERIAL**

#### EAGLE MILL INDUSTRIAL PARK 3749-3795 MILL STREET, RENO, NV 89502

### **APPROX. 60,000 SF PROJECT & STORAGE UNITS/CONTAINERS AVAILABLE**

Craig Duhs (619) 540-1001 | Craig@DuhsCommercial.com CA License: 01086079

SITE