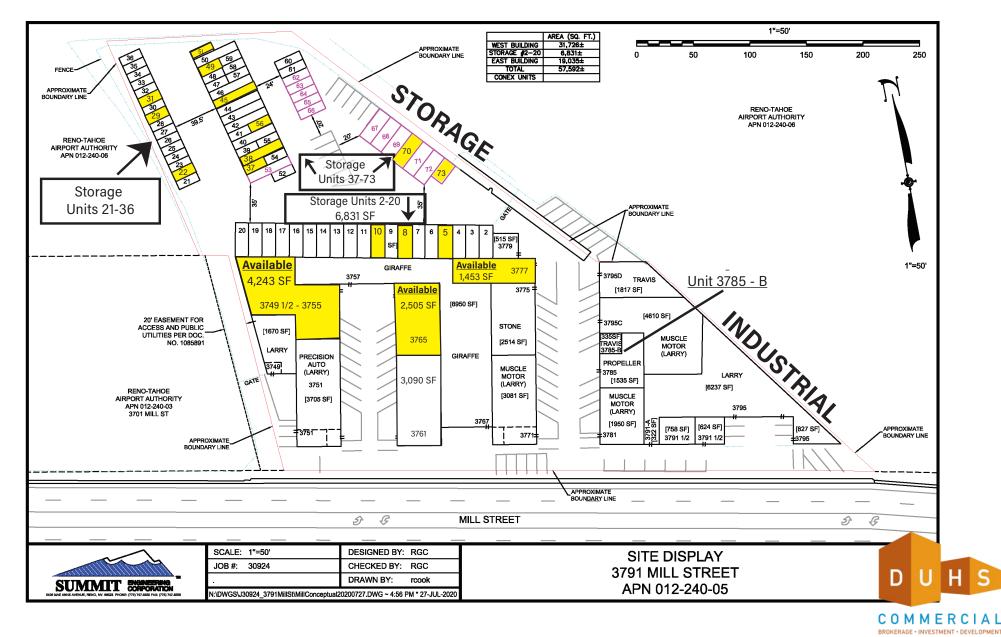

# **SITE PLAN**

SITE

#### **APPROX. 60,000 SF PROJECT & STORAGE UNITS/CONTAINERS AVAILABLE**

### **APPROX. 60,000 SF PROJECT & STORAGE UNITS/CONTAINERS AVAILABLE**

No warranty or representation is made to the accuracy of the foregoing information. Terms of sale or lease and availability are subject to change or withdrawal without notice.