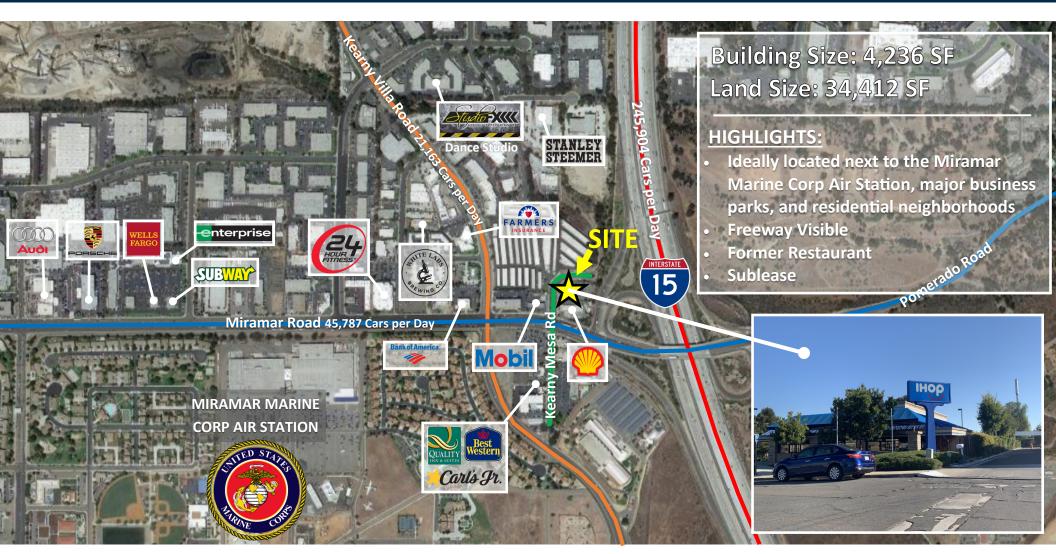

## **FOR LEASE**

## 9449 KEARNY MESA ROAD, SAN DIEGO, CA 92126

For more information about this property, please contact:

### 9449 KEARNY MESA ROAD, SAN DIEGO, CA 92126

| Residential Population<br>2020 Population<br>2025 Projection   | <u>1 Mile</u><br>13,720<br>14,080       | <u>3 Miles</u><br>95,347<br>97,911 | <mark>5 Miles</mark><br>184,425<br>189,441 |  |
|----------------------------------------------------------------|-----------------------------------------|------------------------------------|--------------------------------------------|--|
| Daytime Population<br>2020 Population                          | <u>1 Mile</u><br>9,919                  | <u>3 Miles</u><br>47,499           | <u>5 Miles</u><br>143,946                  |  |
| <u>Households</u><br>2020 Households<br>2025 Projection        | <u>1 Mile</u><br>3,924<br>4,032         | <u>3 Miles</u><br>30,615<br>31,395 | <u>5 Miles</u><br>61,945<br>63,560         |  |
| \$<br><u>Average HH Income</u><br>2020                         | <u>1 Mile</u><br>\$91,489               | <u>3 Miles</u><br>\$124,627        | <u>5 Miles</u><br>\$137,079                |  |
| <u>Traffic Counts</u><br>Miramar Rd<br>Kearny Villa Rd<br>I-15 | 45,787 ADT<br>21,163 ADT<br>245,904 ADT |                                    |                                            |  |