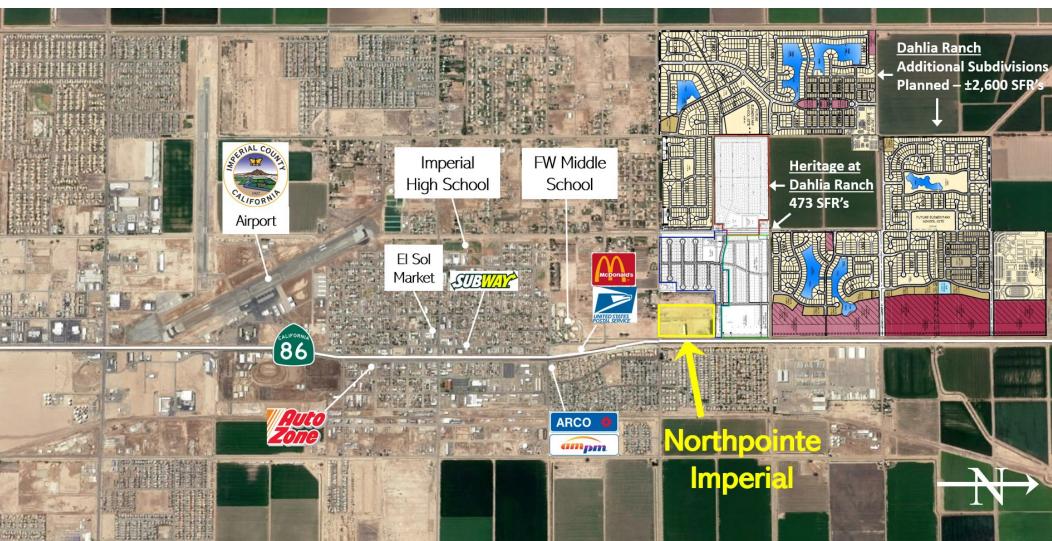

Northpointe Imperial benefits from being centrally located in Imperial County and along Highway 86, the main North/South highway with ±20,000 cpd connecting the Imperial and Coachella Valleys. The project is also surrounded by Heritage at Dahlia Ranch-- a new residential subdivision of 473 single-family homes that recently broke ground in Q3-2021. Over time, additional subdivisions within Dahlia Ranch are planned to the north that will potentially add an additional 2,600 homes.

The City of Imperial has a population approaching 20,000 with a median household income of \$85,876-- the highest in the county. With its excellent schools and newer communities, the city has become the preferred location for middle/upper income families to live. Nevertheless, the city is currently drastically underserved for restaurant and retail-- presenting an excellent opportunity for those businesses looking to expand into the market.