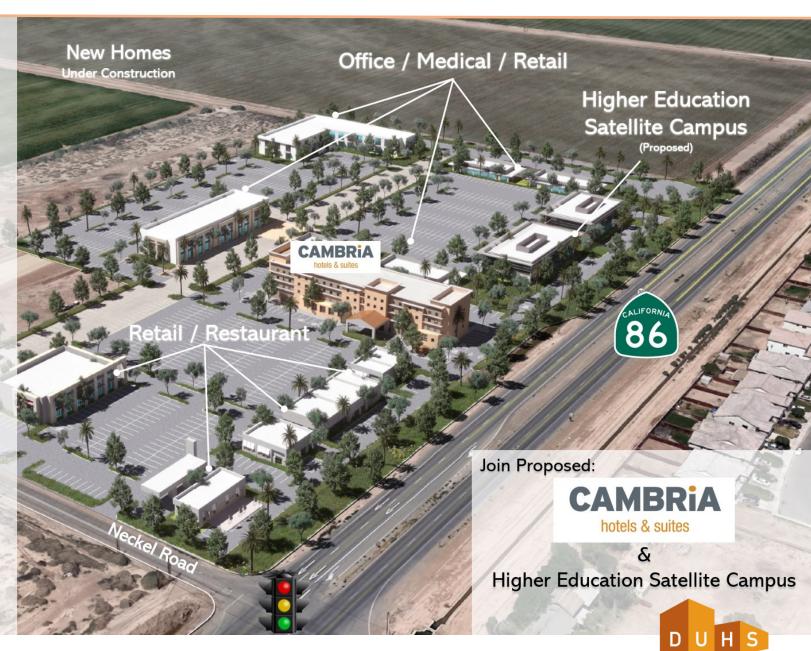

Northpointe Imperial is a 22-Acre commercial development in the City of Imperial. The project will be anchored by a 108-room Cambria Hotel & Suites-- a higher-end concept targeting the business customer with meeting rooms, banquet facilities, indoor pool, fitness rooms, business center, and more. Also proposed in the development is a higher-education satellite campus, along with additional office, medical office, and potential multi-family.

#### Targeted Uses:

- Gas Station / C-Store
- Fast Food QSR
- Sit-Down Restaurants
- Grocery Store
- Retail
- Office / Medical

# Restaurant Pads Retail Pads/Shops Office Space

Available For:

Ground Lease Build-to-Suit Lease