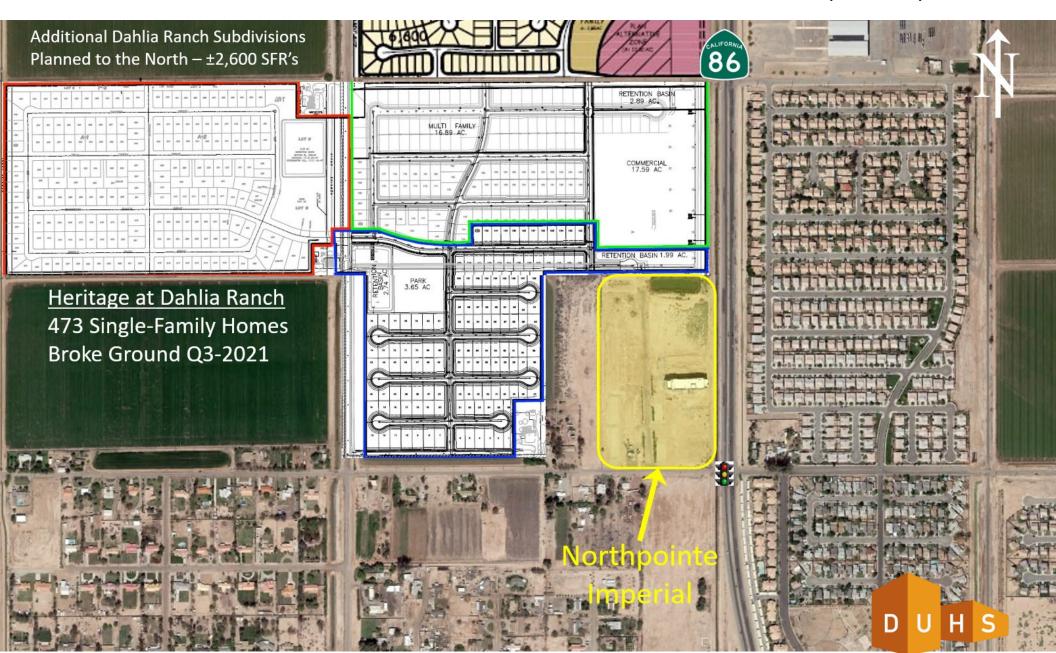

Northpointe Imperial benefits from being centrally located in Imperial County and along Highway 86, the main North/South highway with ±20,000 cpd connecting the Imperial and Coachella Valleys. The project is also surrounded by Heritage at Dahlia Ranch-- a new residential subdivision of 473 single-family homes that recently broke ground in Q3-2021. Over time, additional subdivisions within Dahlia Ranch are planned to the north that will potentially add an additional 2,600 homes.