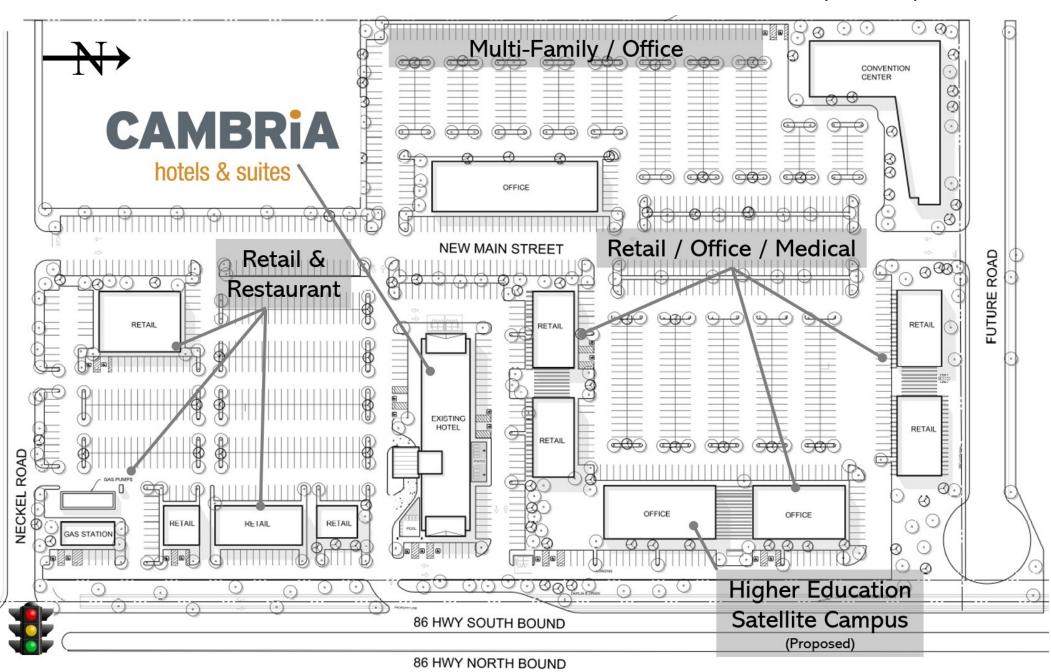

Northpointe Imperial is a 22-Acre commercial development in the City of Imperial. The project will be anchored by a 108-room Cambria Hotel & Suites-- a higher-end concept targeting the business customer with meeting rooms, banquet facilities, indoor pool, fitness rooms, business center, and more. Also proposed in the development is a higher-education satellite campus, along with additional office, medical office, and potential multi-family.

# Restaurant Pads Retail Pads/Shops Office Space

Available For:

Ground Lease Build-to-Suit Lease

#### Targeted Uses:

- Gas Station / C-Store
- Fast Food QSR
- Sit-Down Restaurants
- Grocery Store
- Retail
- Office / Medical