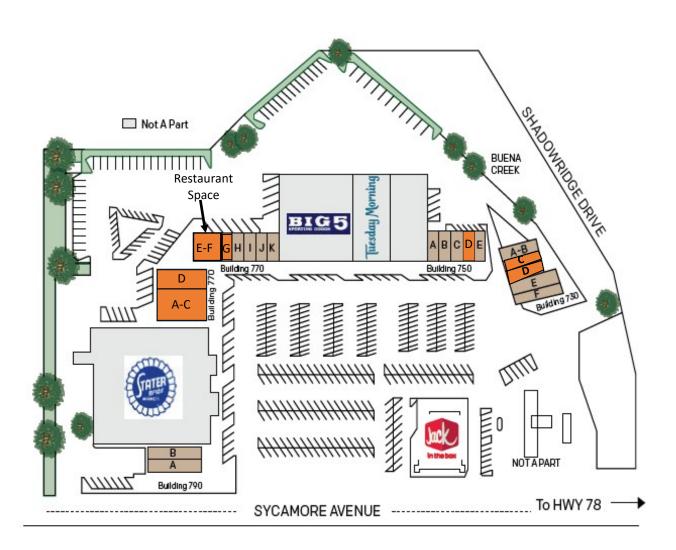

# SITE PLAN

## SHADOWRIDGE PLAZA

730-790 SYCAMORE AVENUE, VISTA, CA 92083

| Suite               | Tenant                                         |
|---------------------|------------------------------------------------|
| Building 790        |                                                |
| Α                   | Starbucks                                      |
| В                   | Subway                                         |
| <b>Building 770</b> |                                                |
| A-C                 | AVAILABLE 4,500 SF (DIV)                       |
| D                   | AVAILABLE 1,500 SF                             |
| E-F                 | POTENTIALLY AVAILABLE—<br>RESTAURANT ±3,500 SF |
| G                   | AVAILABLE 1,350 SF                             |
| Н                   | Uncle Tony's Italian Cuisine                   |
| 1                   | Postal Annex                                   |
| J                   | Advance America                                |
| К                   | Armandos Mexican Food                          |
| <b>Building 750</b> |                                                |
| Α                   | Nail Salon                                     |
| В                   | Chriopractor                                   |
| С                   | California Cuts                                |
| D                   | AVAILABLE 990 SF                               |
| E                   | Oriental Massage                               |
| <b>Building 730</b> |                                                |
| A-B                 | Paul Simeteys DDS                              |
| С                   | POTENTIALLY AVAILABLE 517 SF                   |
| D                   | AVAILABLE 517 SF                               |
| Е                   | MT Computer Repair                             |
| F                   | Diamond Donuts                                 |
|                     |                                                |