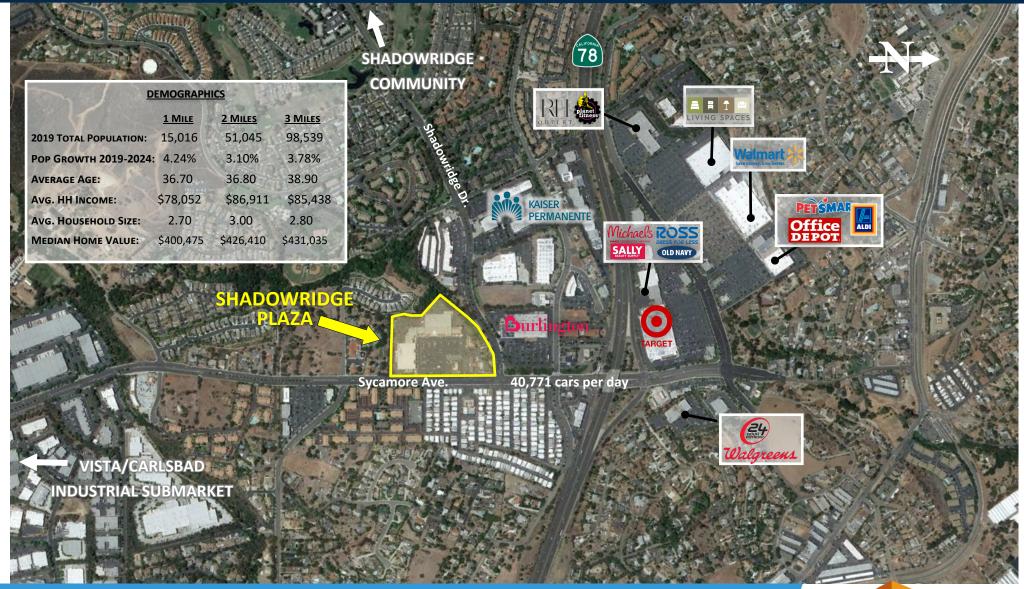

# **AERIAL**

### SHADOWRIDGE PLAZA

730-790 SYCAMORE AVENUE, VISTA, CA 92083

**For More Information Please Contact:** 

Rob Bloom (619) 269-6076 Rob@DuhsCommercial.com CA License: 01302163 Scott Duhs (619) 491-0614 Scott@DuhsCommercial.com CA License: 01048874