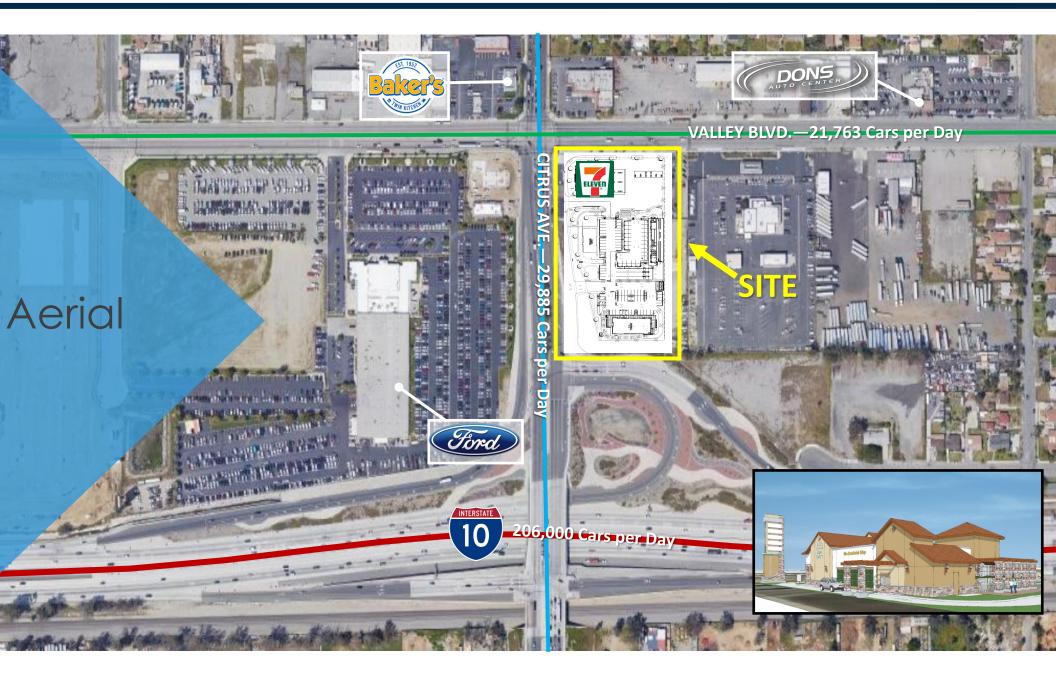

16111 VALLEY BLVD. • FONTANA, CA 92335

Rick Wu (619) 491-0826 • Rick@Duhscommercial.com Austin Dias

H S

SITE

DU

(619) 269-6077 • Austin@Duhscommercial.com

No warranty or representation is made to the accuracy of the foregoing information. Terms of sale or lease and availability are subject to change or withdrawal without notice. 3830 Ray Street, San Diego, CA 92104 | Phone (619) 491-0335 | Fax (619) 491-0696 | www.DuhsCommercial.com