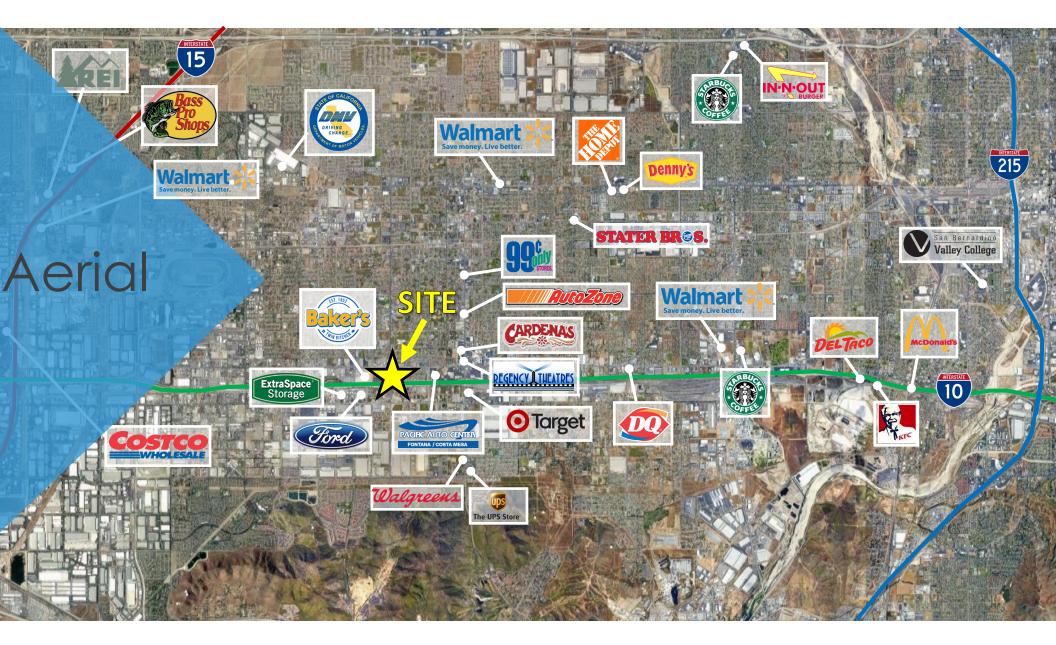

16111 VALLEY BLVD. • FONTANA, CA 92335

Rick Wu (619) 491-0826 • Rick@Duhscommercial.com Austin Dias

H S

SITE

DU

(619) 269-6077 • Austin@Duhscommercial.com

No warranty or representation is made to the accuracy of the foregoing information. Terms of sale or lease and availability are subject to change or withdrawal without notice. 3830 Ray Street, San Diego, CA 92104 | Phone (619) 491-0335 | Fax (619) 491-0696 | www.DuhsCommercial.com