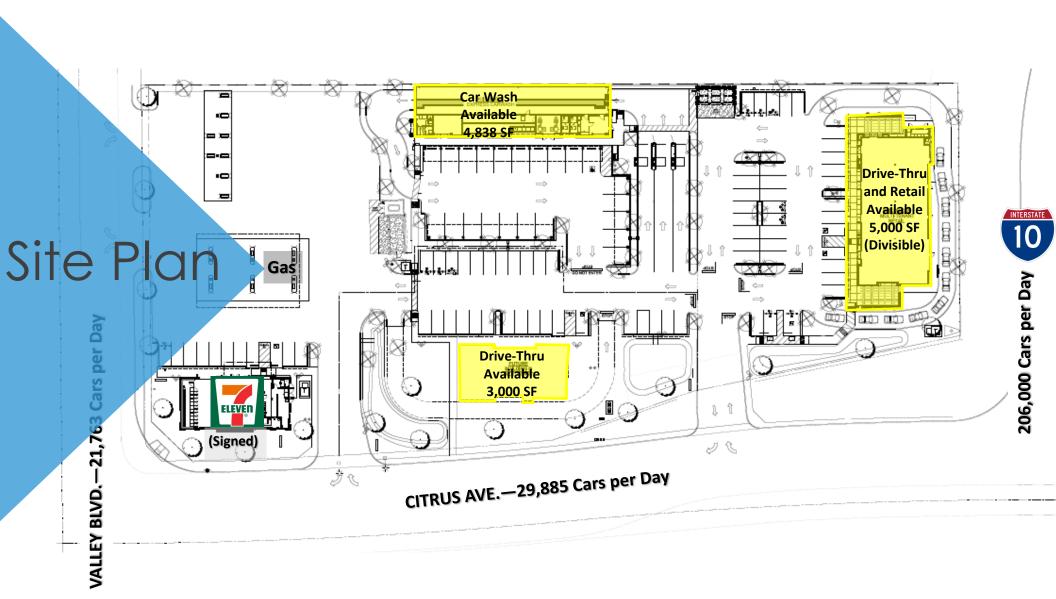

16111 VALLEY BLVD. • FONTANA, CA 92335

Rick Wu (619) 491-0826 • Rick@Duhscommercial.com Austin Dias

H S

SITE

DU

(619) 269-6077 • Austin@Duhscommercial.com

No warranty or representation is made to the accuracy of the foregoing information. Terms of sale or lease and availability are subject to change or withdrawal without notice. 3830 Ray Street, San Diego, CA 92104 | Phone (619) 491-0335 | Fax (619) 491-0696 | www.DuhsCommercial.com