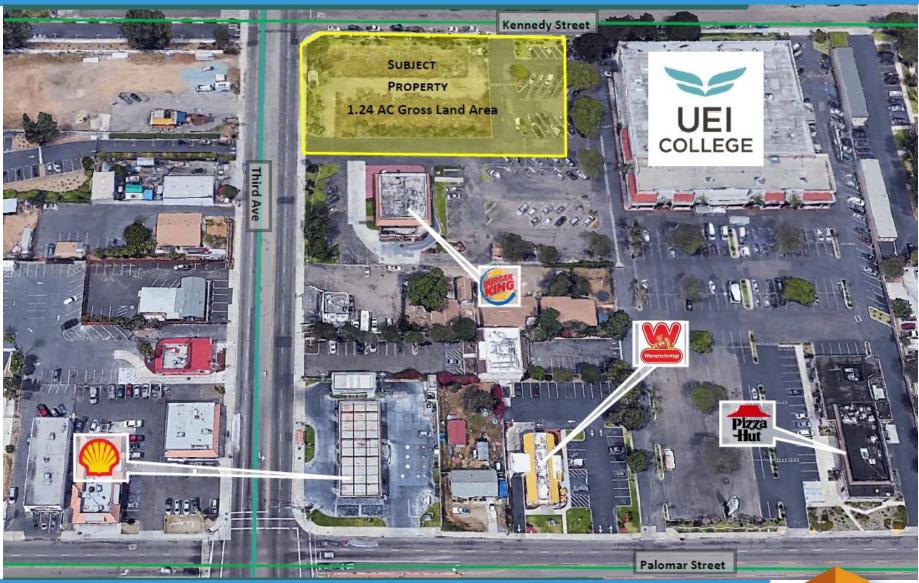

# **AERIAL**

SOUTHEAST CORNER 3RD AVENUE & KENNEDY STREET, CHULA VISTA, CA

For more information about this property, please contact owner:

Craig Duhs (619) 540-1001 Craig@DuhsCommercial.com CA License: 01086079 Scott Duhs (858) 245-7217

Scott@DuhsCommercial.com

CA License: 01048874

No warranty or representation is made to the accuracy of the foregoing information. Terms of sale or lease and availability are subject to change or withdrawal without notice. 3830 Ray Street, San Diego, CA 92104 | Phone (619) 491-0335 | Fax (619) 491-0696 | www.DuhsCommercial.com