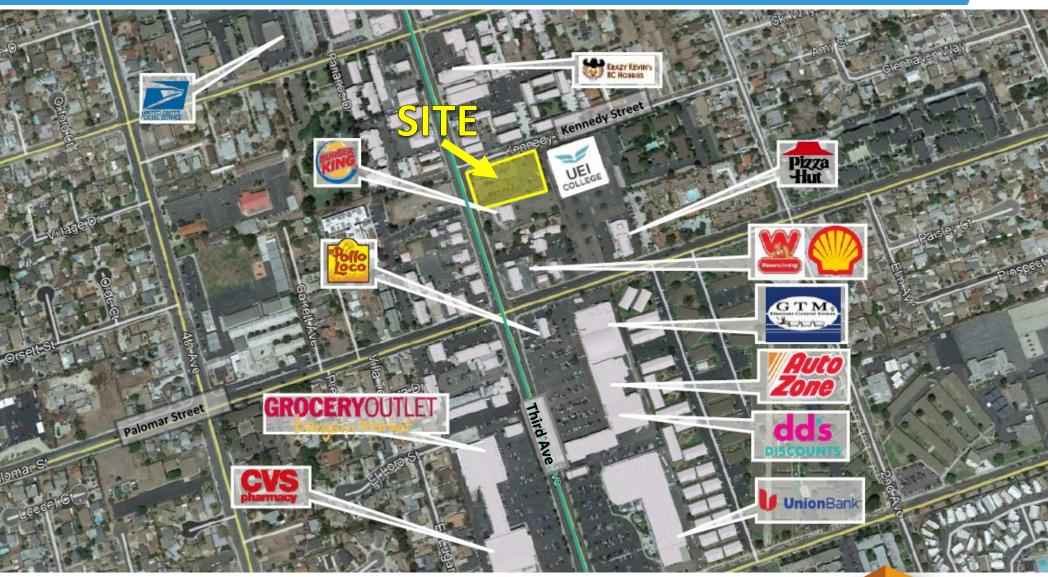

# **AERIAL**

SOUTHEAST CORNER 3RD AVENUE & KENNEDY STREET, CHULA VISTA, CA

For more information about this property, please contact owner:

Craig Duhs (619) 540-1001 Craig@DuhsCommercial.com CA License: 01086079 Scott Duhs (858) 245-7217

Scott@DuhsCommercial.com

CA License: 01048874

No warranty or representation is made to the accuracy of the foregoing information. Terms of sale or lease and availability are subject to change or withdrawal without notice. 3830 Ray Street, San Diego, CA 92104 | Phone (619) 491-0335 | Fax (619) 491-0696 | www.DuhsCommercial.com