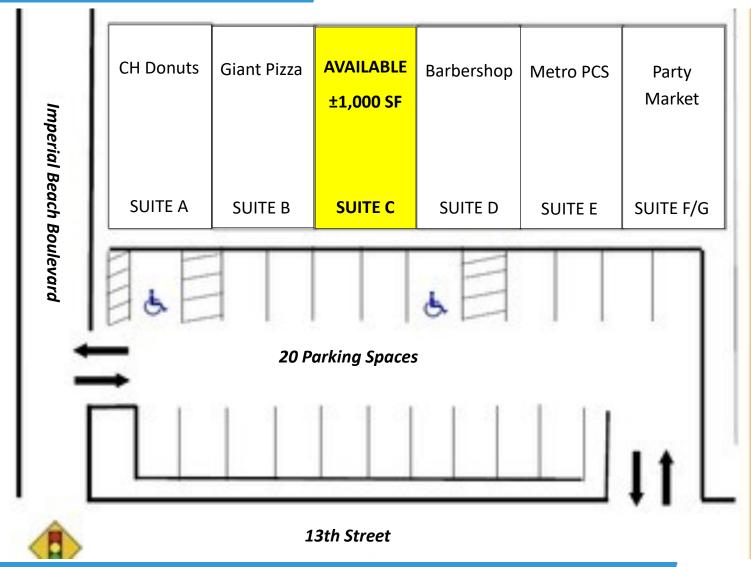

## SITE PLAN

1070 13th Street, Imperial Beach, CA

For more information about this property, please contact:

### **Highlights Availability:** Signalized Corner Suite C: ±1,000 SF Great Visibility and Accessibility On-site Parking Strong Demographics **Traffic Counts** • Imperial Beach Blvd ±22,665 • 13<sup>th</sup> St: ±9,551 metro-CS PARTY MART MONEYTREE