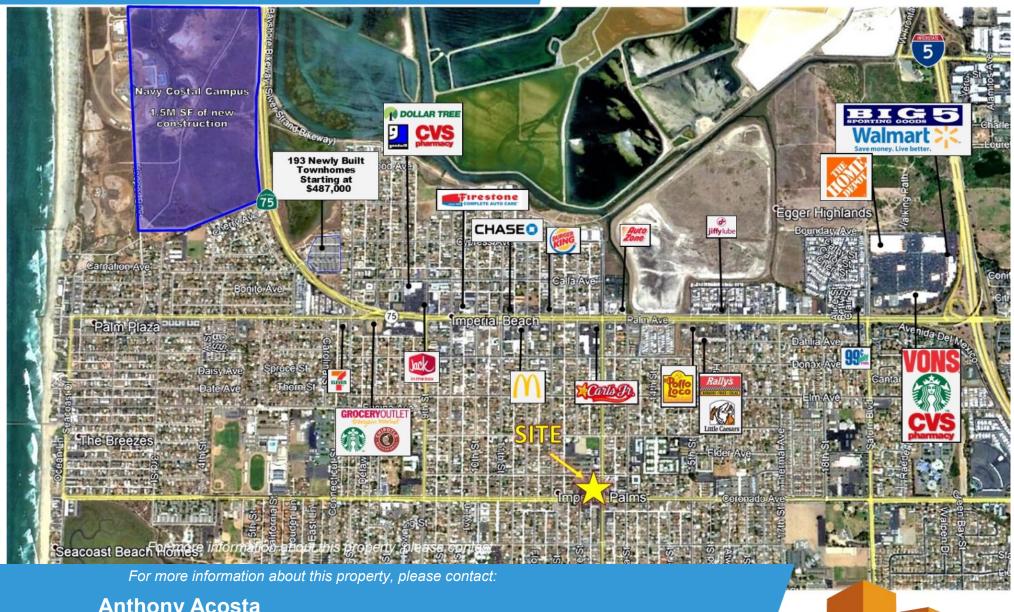

## **AERIAL**

1070 13th Street, Imperial Beach, CA

**Anthony Acosta** 

(619) 491-0048 Anthony@DuhsCommercial.com CA License: 01900150

No warranty or representation is made to the accuracy of the foregoing information. Terms of sale or lease and availability are subject to change or withdrawal without notice. 3830 Ray Street, San Diego, CA 92104 | Phone (619) 491-0335 | Fax (619) 491-0696 | www.DuhsCommercial.com