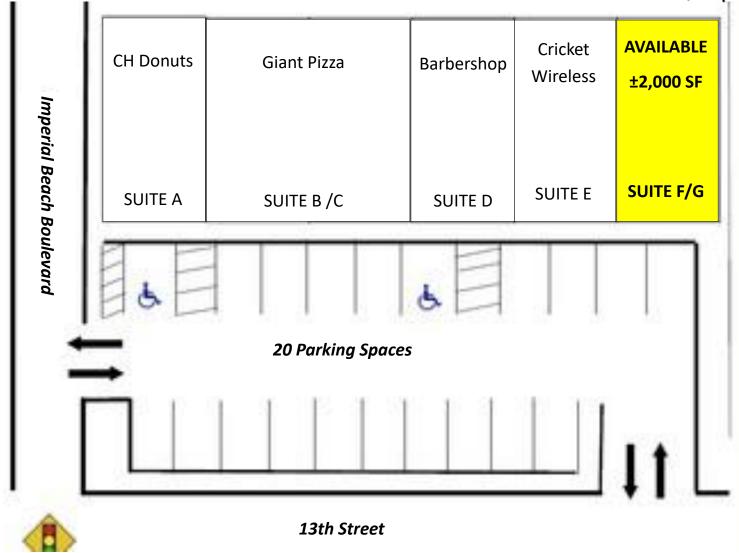

## SITE PLAN

1070 13th Street, Imperial Beach, CA

For more information about this property, please contact:

#### **Traffic Counts**

- Imperial Beach Blvd ±22,665
- 13<sup>th</sup> St: ±9,551

**Available:** 

**Suite F/G: ±2,000 SF** 

For more information about this property, please contact:

MONEYTREE