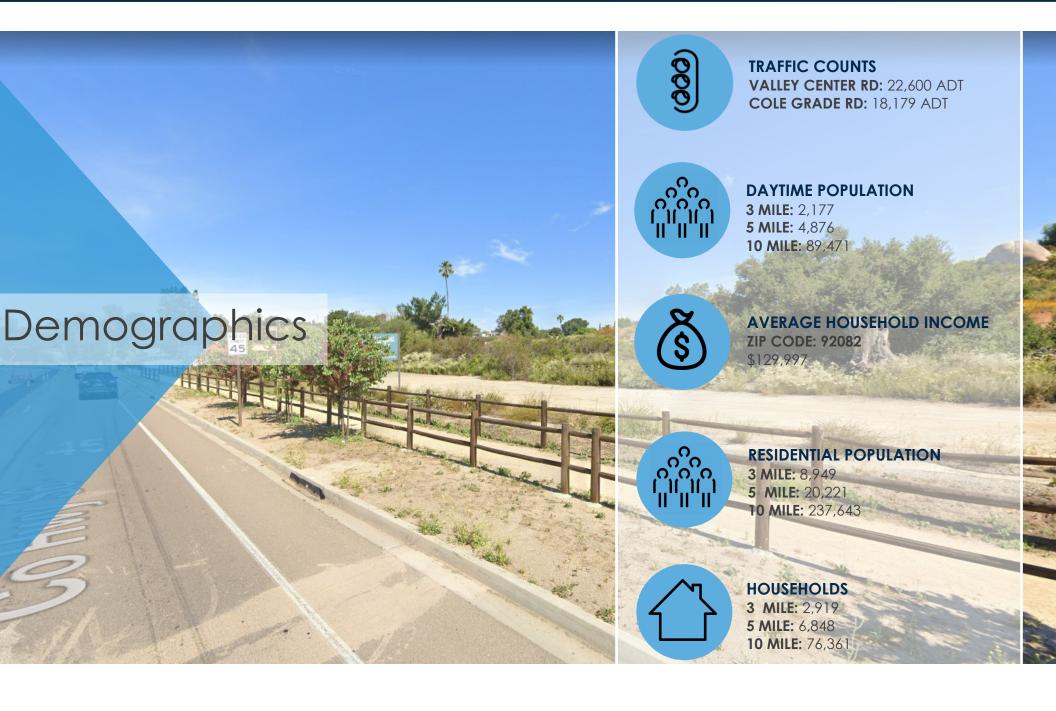

### **Highlights:**

- New Signal Under Construction
- Strong corner location in the heart of Valley Center
- Many large scale residential projects underway
- 2.71 Acres

VALLEY CENTER RD.—22,600 ADT