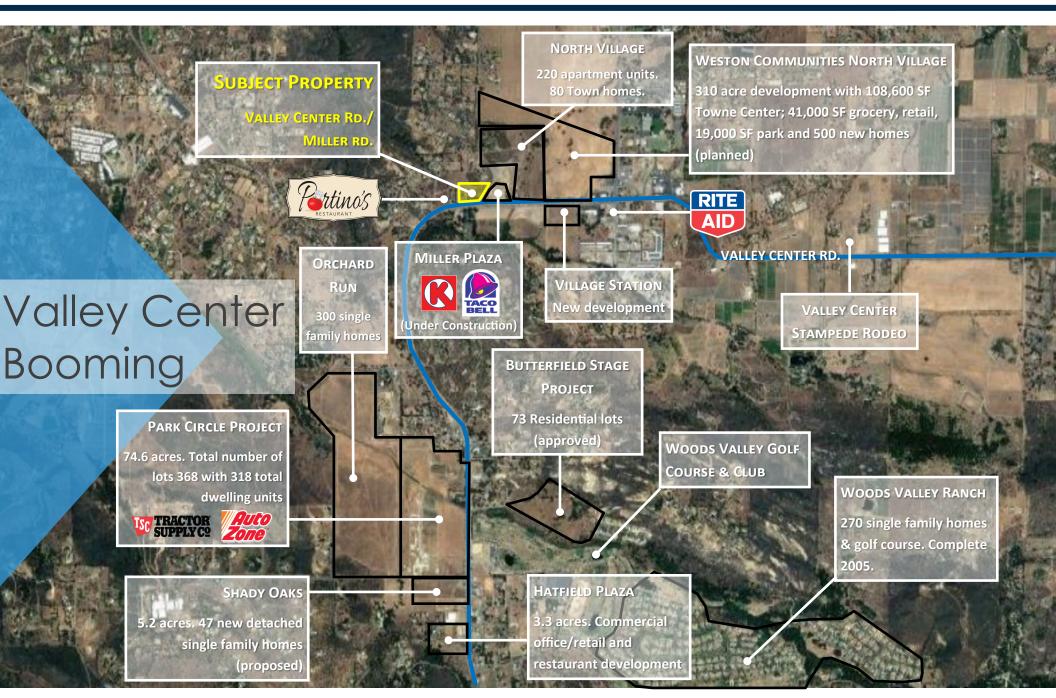

### **Highlights:**

- New Signal Under Construction
- Strong corner location in the heart of Valley Center
- Many large scale residential projects underway
- 2.71 Acres

VALLEY CENTER RD.—22,600 ADT

#### (Under Construction)

MILLER

**Under Construction** 

(Under

**Construction**)

U

SITE