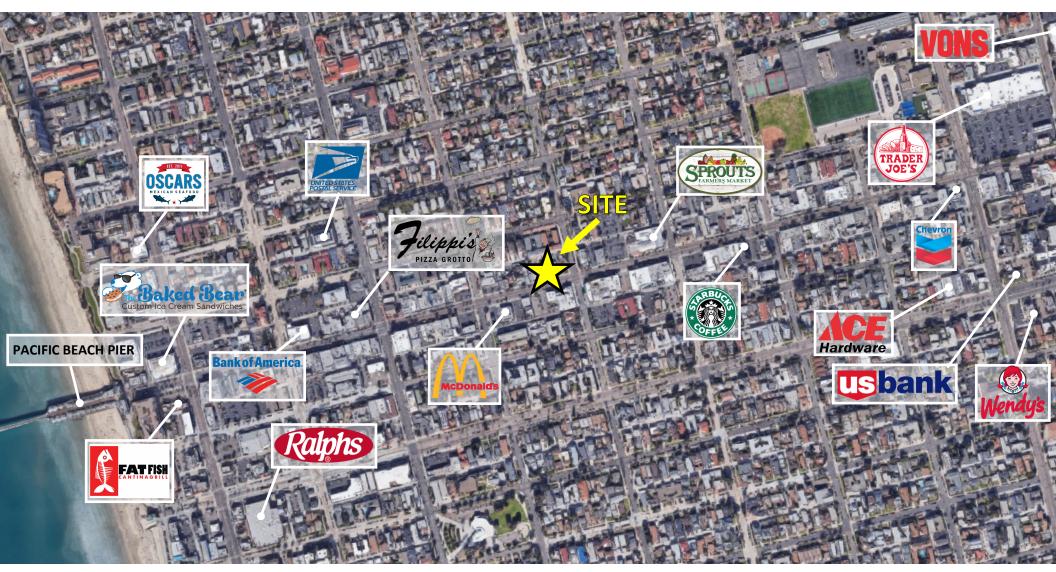

arranty or representation is made to the accuracy of the foregoing information. Terms of sale or lease and availability are subject 3830 Ray Street, San Diego, CA 92104 | Phone (619) 491-0335 | Fax (619) 491-0696 | www.Date Science



## STREET VIEW



Anthony@duhscommercial.com 619.491.0048 CA Lic. #01900150 Vice President Rick@duhscommercial.com 619.491.0826 CA Lic. #01495421



# AREA HIGHLIGHTS

- Densely populated trade area with strong demographics Strong daytime and night-time population with a median age of 36 and an Avg. household income is \$112,710
- Pacific Beach is a top destination for college students and tourists
- One of the best beach areas of San Diego, with many nearby retailers, shops, eateries, and top-rated nightlife



# NEIGHBORING TENANTS



### MAP



## AERIAL



#### **Anthony Acosta**

Associate Anthony@duhscommercial.com 619.491.0048 CA Lic. #01900150

#### Rick Wu

Vice President Rick@duhscommercial.com 619.491.0826 CA Lic. #01495421



## DEMOGRAPHICS



|     |                                                                                                             | 1 Mile                   | 3 Mile                   | 5 Mile                     |
|-----|-------------------------------------------------------------------------------------------------------------|--------------------------|--------------------------|----------------------------|
|     | Population                                                                                                  |                          |                          |