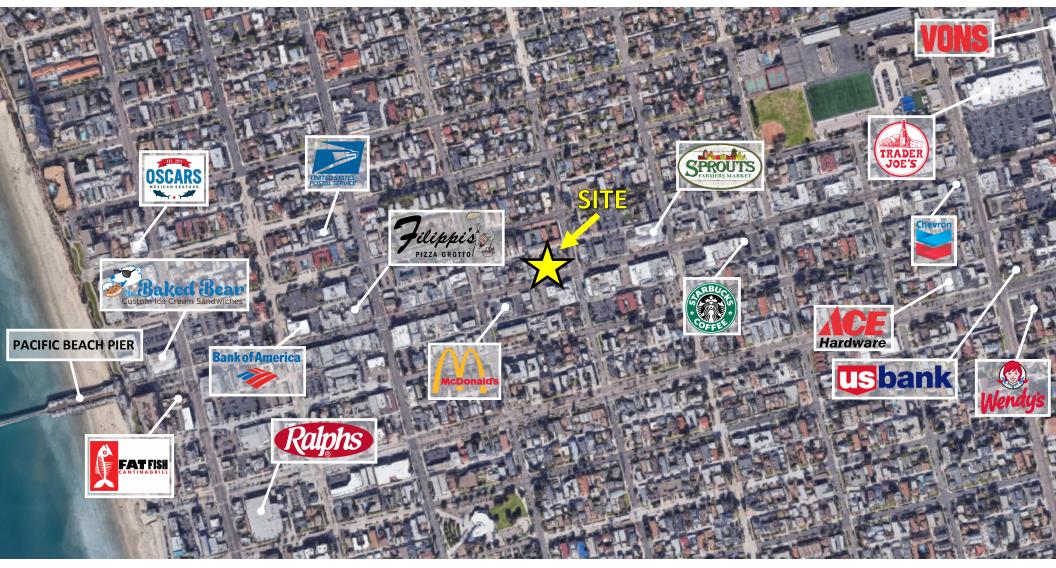

5421

D U H S

COMMERCIAL

BROKERAGE · INVESTMENT DEVELOPMENT

No warranty or representation is made to the accuracy of the foregoing information. Terms of sale or lease and availability are subject 3830 Ray Street, San Diego, CA 92104 | Phone (619) 491-0335 | Fax (619) 491-0696 | www. Dahas and availability are subject.

## STREET VIEW



## **AREA HIGHLIGHTS**

- Densely populated trade area with strong demographics Strong daytime and night-time population with a median age of 36 and an Avg. household income is \$112,710
- Pacific Beach is a top destination for college students and tourists
- One of the best beach areas of San Diego, with many nearby retailers, shops, eateries, and top-rated nightlife



















### **MAP**



BROKERAGE • INVESTMENT • DEVELOPMENT

## **AERIAL**



### **Anthony Acosta**

Associate
Anthony@duhscommercial.com
619.491.0335 Ext. 18
CA Lic. # 01900150

### Rick Wu

Vice President Rick@duhscommercial.com 619.491.0826 CA Lic. # 01495421



## **DEMOGRAPHICS**



|                                   | 1 Mile                                                                                                                                                                                                                                                                                                                                                                    | 3 Mile