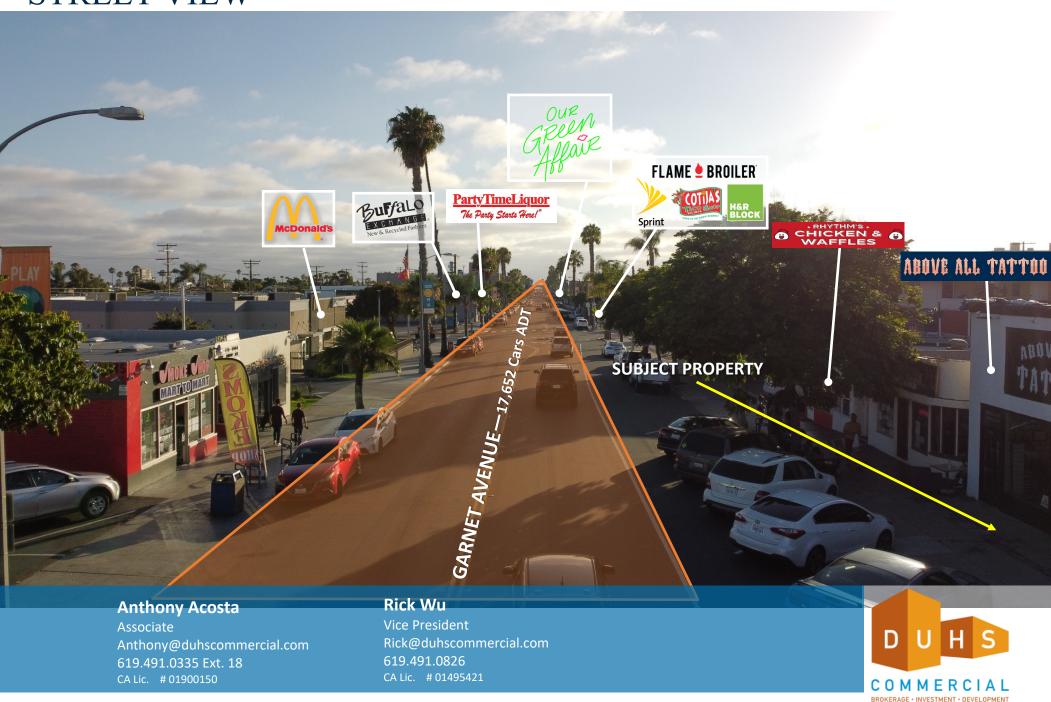

OX.

1,300 SF

RESTAURANT OPPORTUNITY
PACIFIC BEACH, SAN DIEGO



### **Anthony Acosta**

Associate
Anthony@duhscommercial.com
619.491.0335 Ext. 18
CA Lic. # 01900150

#### Rick Wu

Vice President
Rick@duhscommercial.com
619.491.0826
CA Lic. # 01495421



lity are subject to change or withdrawal without notice.



Associate
Anthony@duhscommercial.com
619.491.0335 Ext. 18
CA Lic. # 01900150

Vice President
Rick@duhscommercial.com
619.491.0826
CA Lic. # 01495421

D U H S

COMMERCIAL

BROKERAGE · INVESTMENT DEVELOPMENT

No warranty or representation is made to the accuracy of the foregoing information. Terms of sale or lease and availability are subject 3830 Ray Street, San Diego, CA 92104 | Phone (619) 491-0335 | Fax (619) 491-0696 | www. Dahas and availability are subject.

## STREET VIEW



## **AREA HIGHLIGHTS**

- Densely populated trade area with strong demographics Strong daytime and night-time population with a median age of 36 and an Avg. household income is \$112,710
- Pacific Beach is a top destination for college students and tourists
- One of the best beach areas of San Diego, with many nearby retailers, shops, eateries, and top-rated nightlife



















### **MAP**



BROKERAGE • INVESTMENT • DEVELOPMENT

## **AERIAL**



### **Anthony Acosta**

Associate
Anthony@duhscommercial.com
619.491.0335 Ext. 18
CA Lic. # 01900150

### Rick Wu

Vice President Rick@duhscommercial.com 619.491.0826 CA Lic. # 01495421



## **DEMOGRAPHICS**



|                                   | 1 Mile