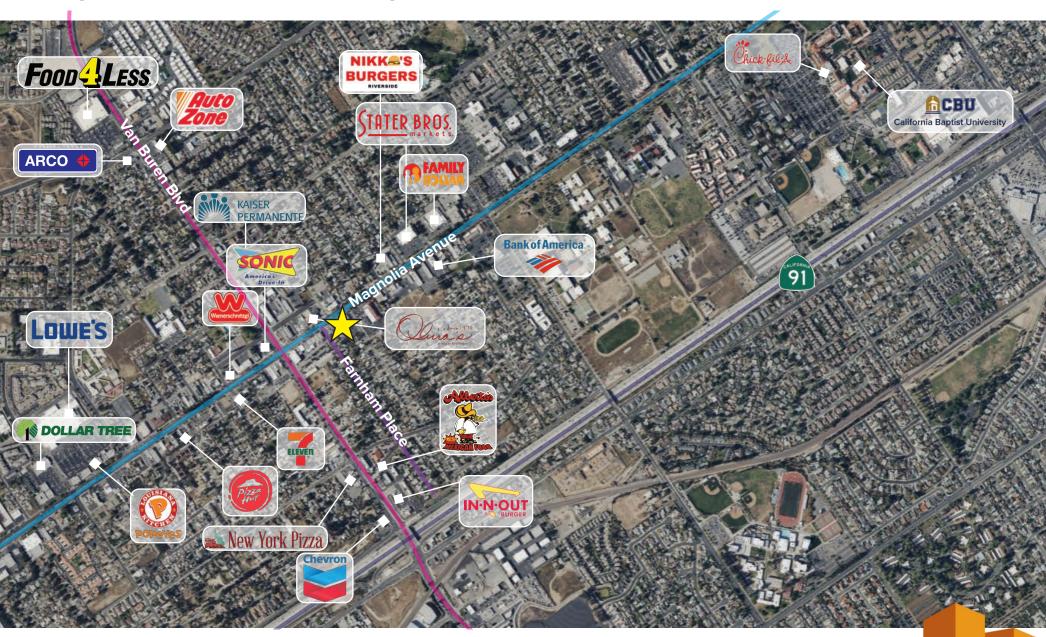

## AERIAL

Magnolia Retail East - 9406 - 9418 Magnolia Ave. & 3785 - 3795 Farnham PI, Riverside, CA 92503

Scott Duhs - Partner

Scott@duhscommercial.com | (619) 491 -0614

CA License: 01048874

COMMERCIAL