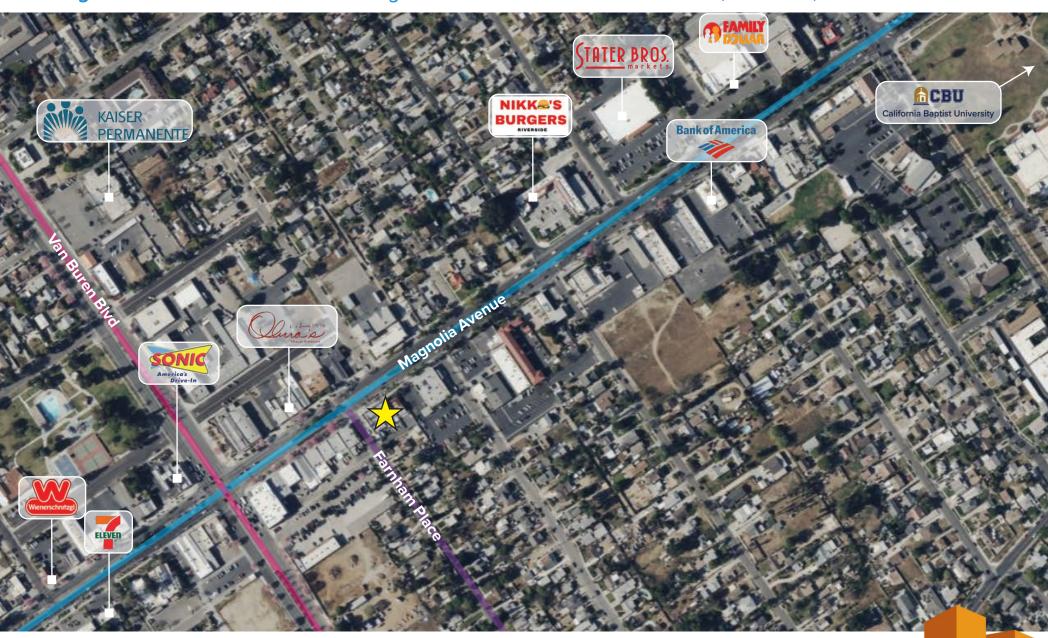

## **AERIAL**

Magnolia Retail East - 9406 - 9418 Magnolia Ave. & 3785 - 3795 Farnham PI, Riverside, CA 92503

Scott Duhs - Partner

Scott@duhscommercial.com | (619) 491 -0614

CA License: 01048874

COMMERCIAL