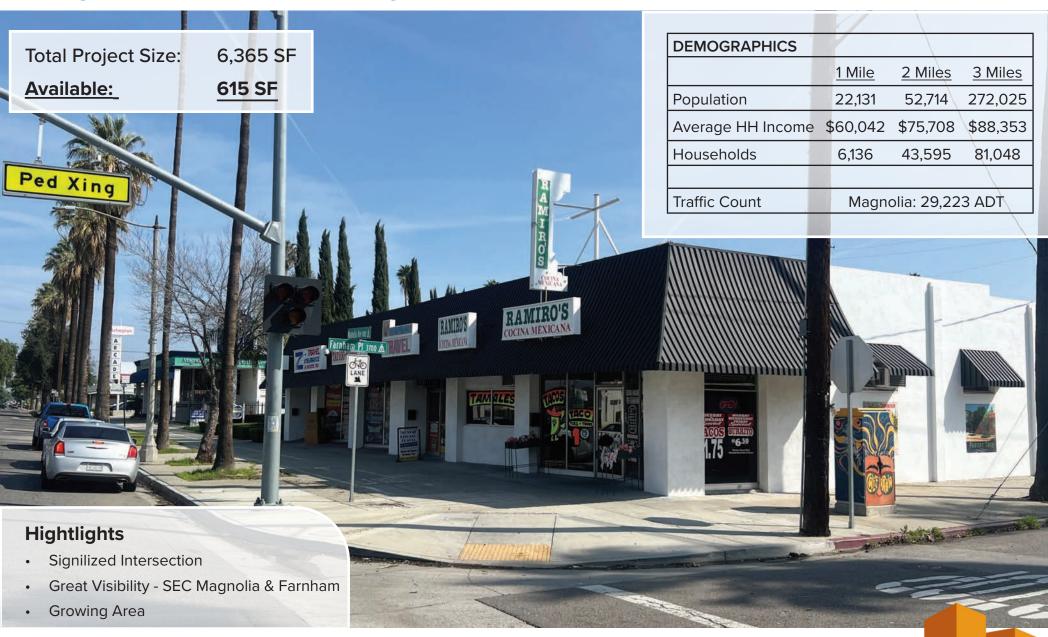

## **FOR LEASE**

Magnolia Retail East - 9406 - 9418 Magnolia Ave. & 3785 - 3795 Farnham Pl, Riverside, CA 92503

**FARNHAM PLACE** 

MAGNOLIA AVE.

Scott Duhs - Partner

Scott@duhscommercial.com | (619) 491 -0614