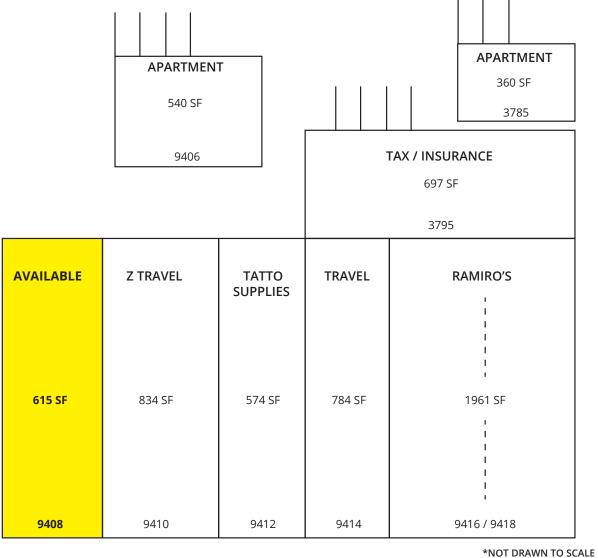

## **FOR LEASE**

Magnolia Retail East - 9406 - 9418 Magnolia Ave. & 3785 - 3795 Farnham Pl, Riverside, CA 92503

**FARNHAM PLACE** 

MAGNOLIA AVE.

Scott Duhs - Partner

Scott@duhscommercial.com | (619) 491 -0614