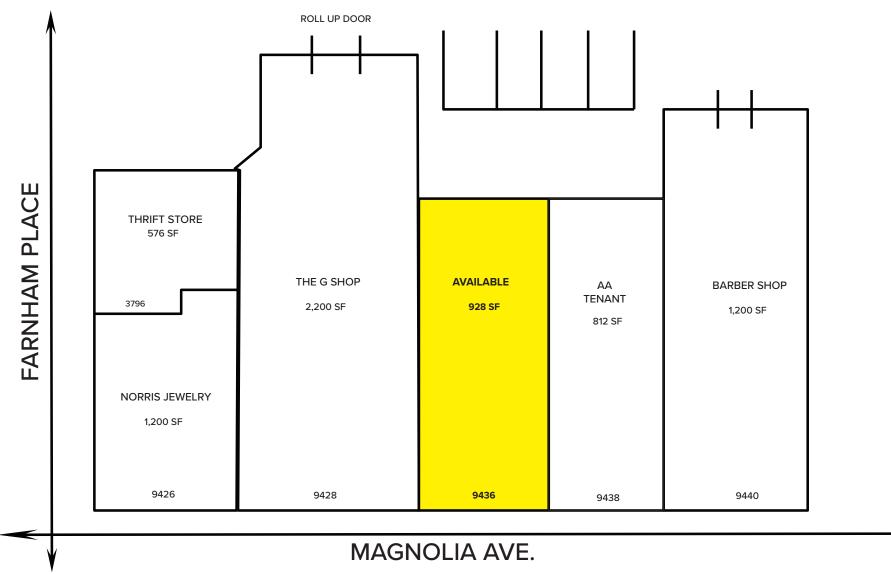

## SITE PLAN

Magnolia Retail West - 9426-9440 Magnolia Ave. & 3796 Farnham PI, Riverside, CA 92503

Scott Duhs - Partner

Scott@duhscommercial.com | (619) 491 -0614