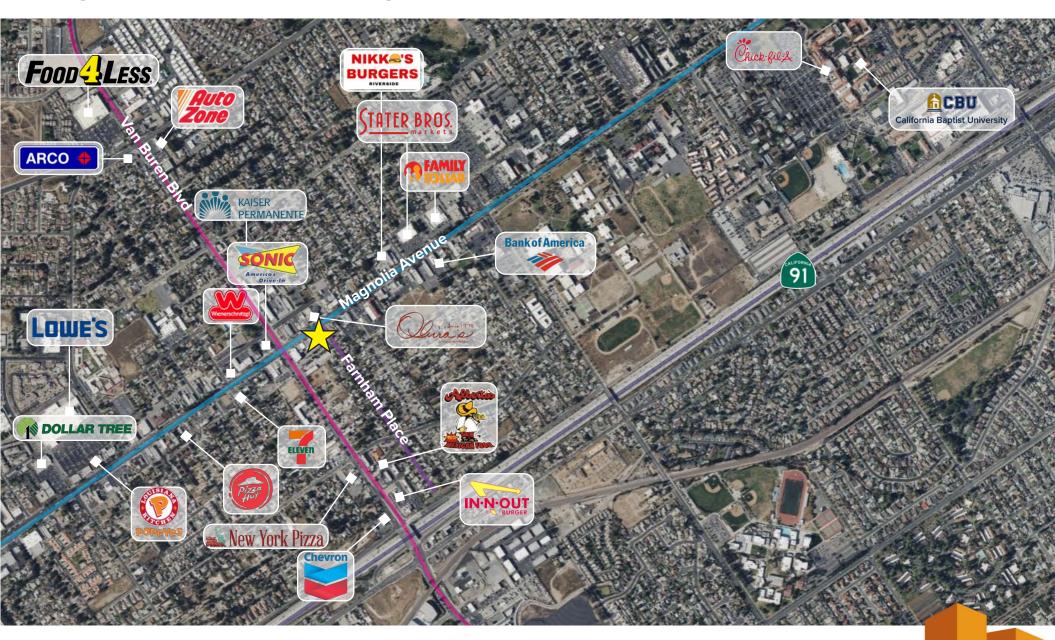

# . AERIAL

Magnolia Retail West - 9426-9440 Magnolia Ave. & 3796 Farnham Pl, Riverside, CA 92503

Scott Duhs - Partner

Scott@duhscommercial.com | (619) 491 -0614