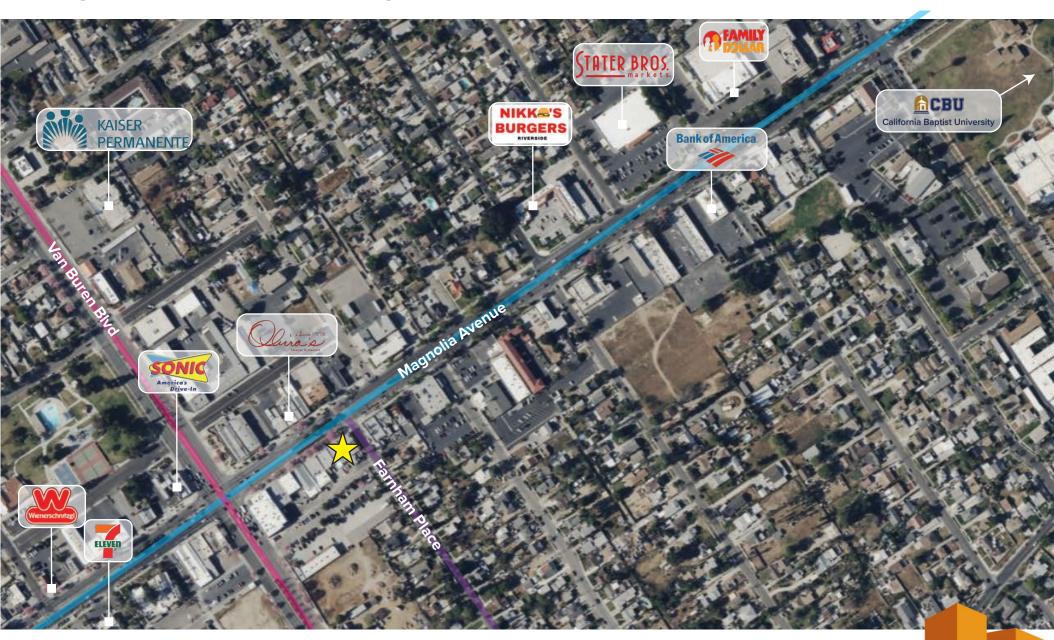

# . AERIAL

Magnolia Retail West - 9426-9440 Magnolia Ave. & 3796 Farnham PI, Riverside, CA 92503

Scott Duhs - Partner

Scott@duhscommercial.com | (619) 491 -0614