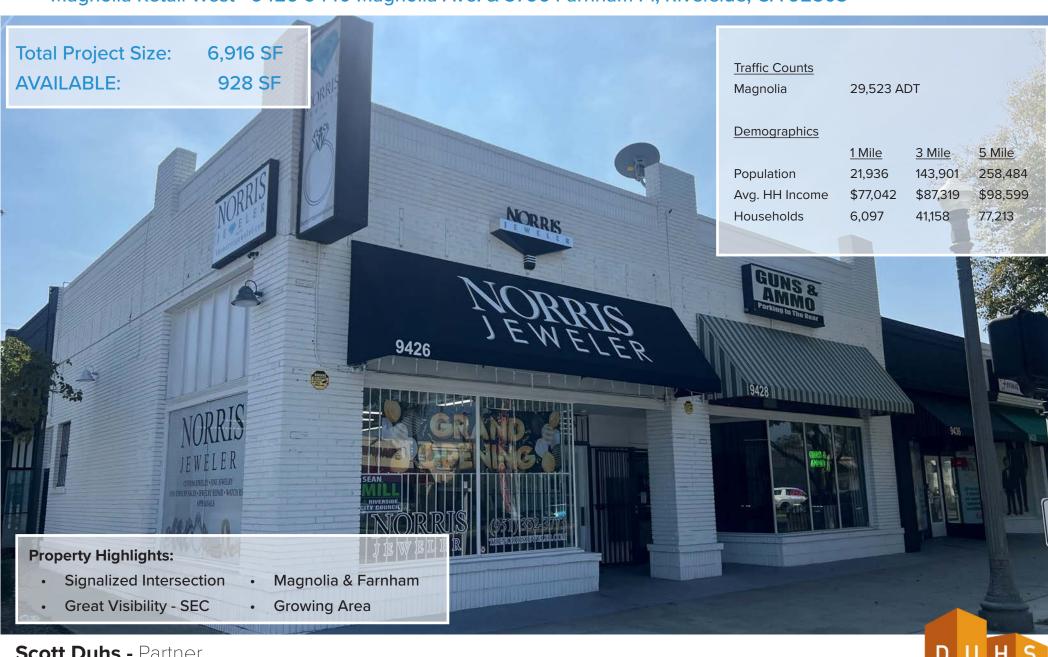

## **FOR LEASE**

Magnolia Retail West - 9426-9440 Magnolia Ave. & 3796 Farnham PI, Riverside, CA 92503

Scott Duhs - Partner

Scott@duhscommercial.com | (619) 491 -0614