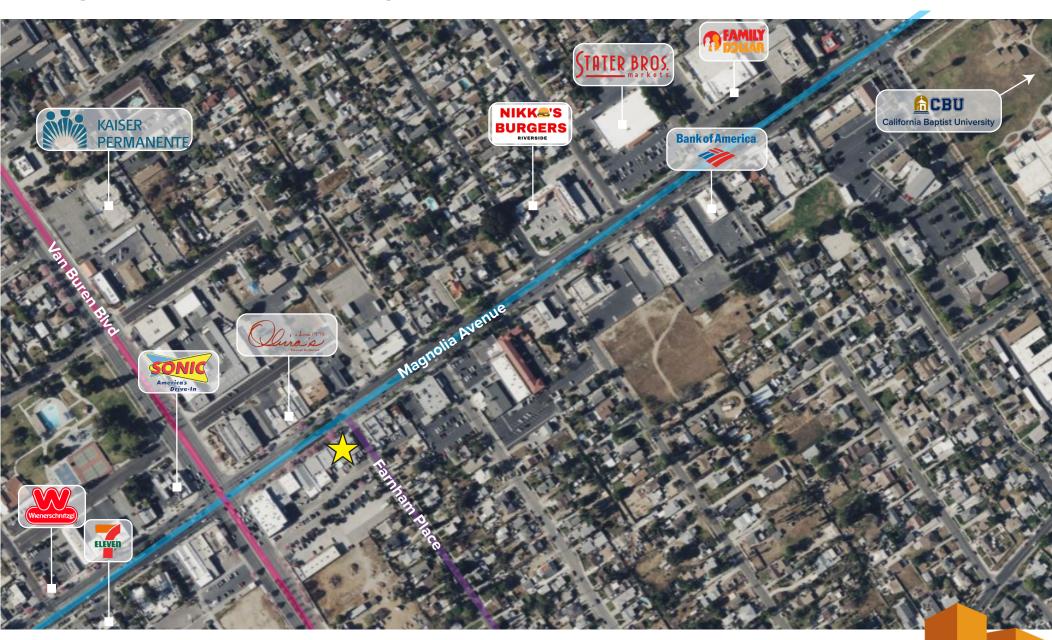

# AERIAL

Magnolia Retail West - 9426-9440 Magnolia Ave. & 3796 Farnham PI, Riverside, CA 92503

Scott Duhs - Partner

Scott@duhscommercial.com | (619) 491 -0614

# . AERIAL

Magnolia Retail West - 9426-9440 Magnolia Ave. & 3796 Farnham PI, Riverside, CA 92503

Scott Duhs - Partner

Scott@duhscommercial.com | (619) 491 -0614