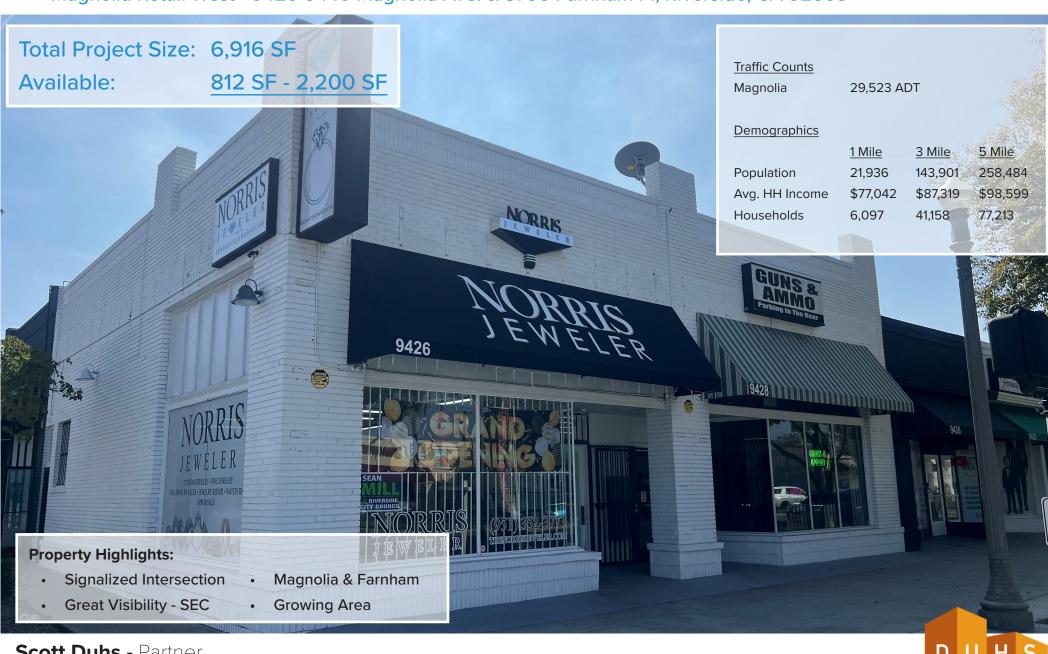

#### **FOR LEASE**

Magnolia Retail West - 9426-9440 Magnolia Ave. & 3796 Farnham PI, Riverside, CA 92503

Scott Duhs - Partner

Scott@duhscommercial.com | (619) 491 -0614