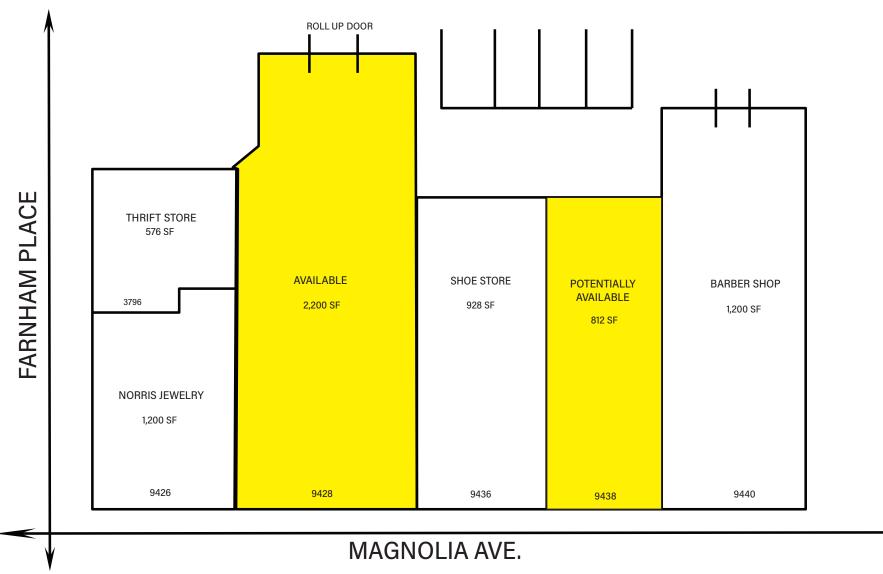

#### . SITE PLAN

Magnolia Retail West - 9426-9440 Magnolia Ave. & 3796 Farnham PI, Riverside, CA 92503

Scott@duhscommercial.com | (619) 491 -0614