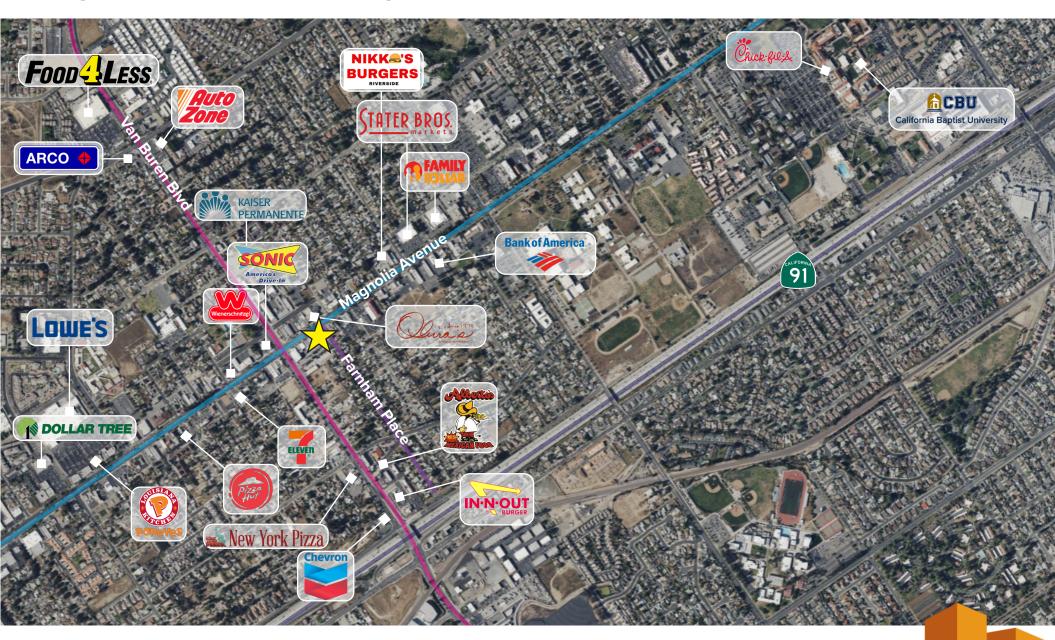

# AERIAL

Magnolia Retail West - 9426-9440 Magnolia Ave. & 3796 Farnham PI, Riverside, CA 92503

Scott Duhs - Partner

Scott@duhscommercial.com | (619) 491 -0614

# . AERIAL

Magnolia Retail West - 9426-9440 Magnolia Ave. & 3796 Farnham PI, Riverside, CA 92503

Scott Duhs - Partner

Scott@duhscommercial.com | (619) 491 -0614