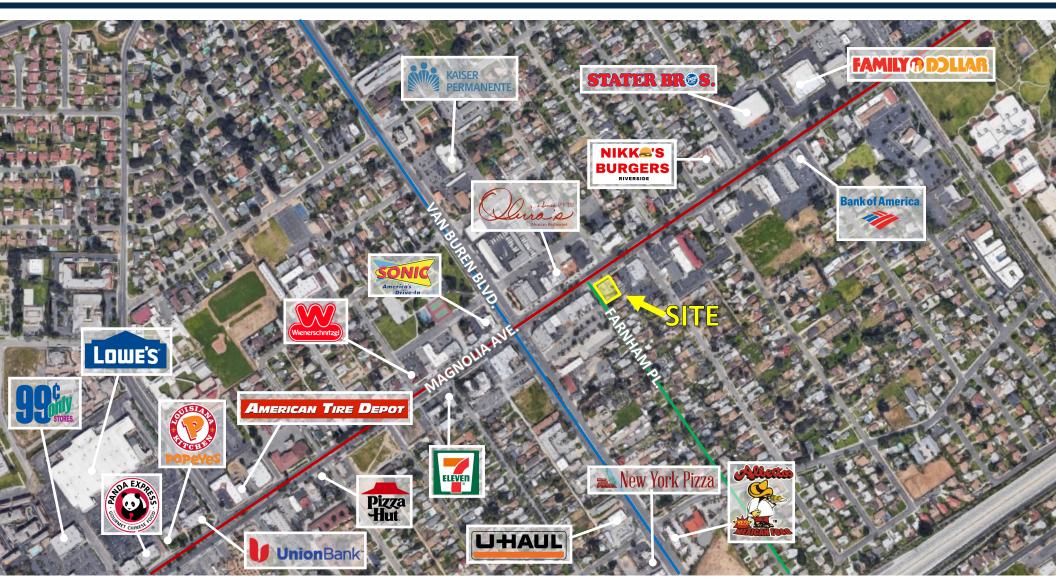

## **AERIAL**

### **MAGNOLIA RETAIL EAST**

9406-9418 MAGNOLIA AVE. & 3785-3795 FARNHAM PL., RIVERSIDE, CA 92503