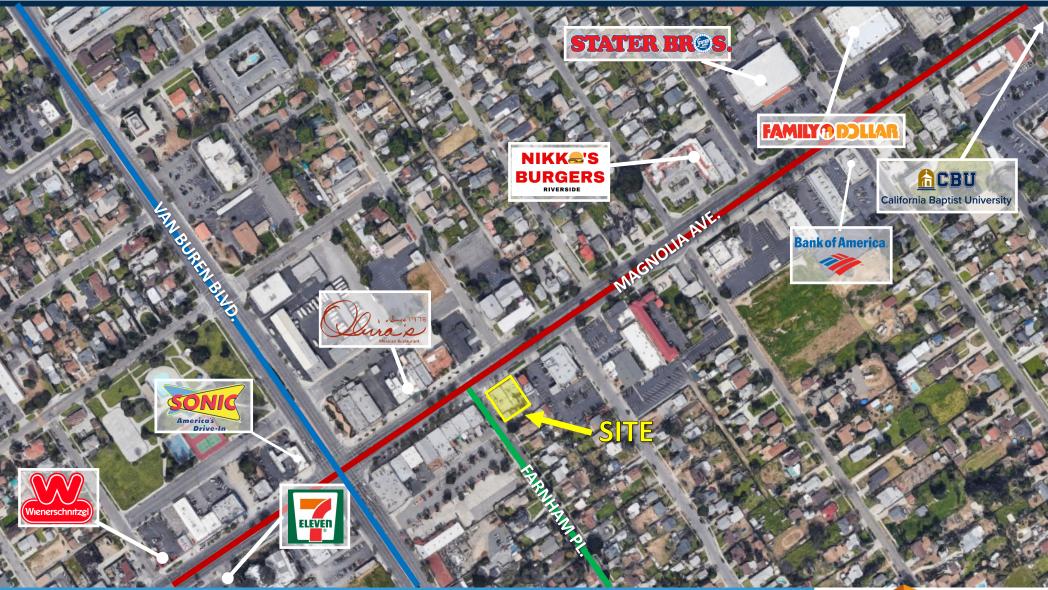

## **AERIAL**

### **MAGNOLIA RETAIL EAST**

9406-9418 Magnolia Ave. & 3785-3795 Farnham Pl., Riverside, CA 92503