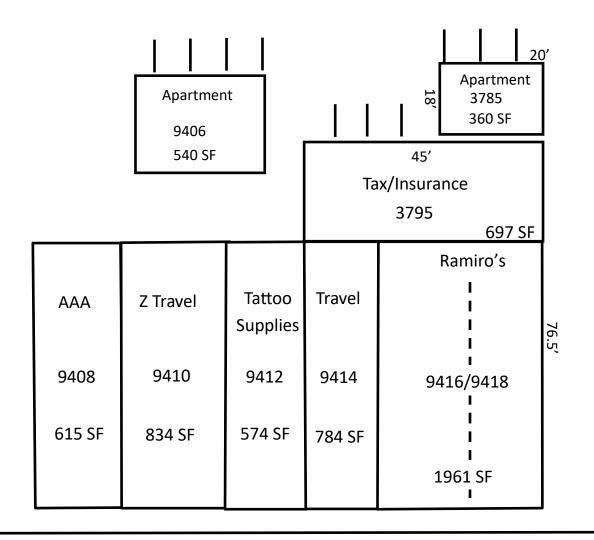

## SITE PLAN

### 9406-9418 MAGNOLIA AVE. & 3785-3795 FARNHAM PL., RIVERSIDE, CA 92503

### **MAGNOLIA AVE**