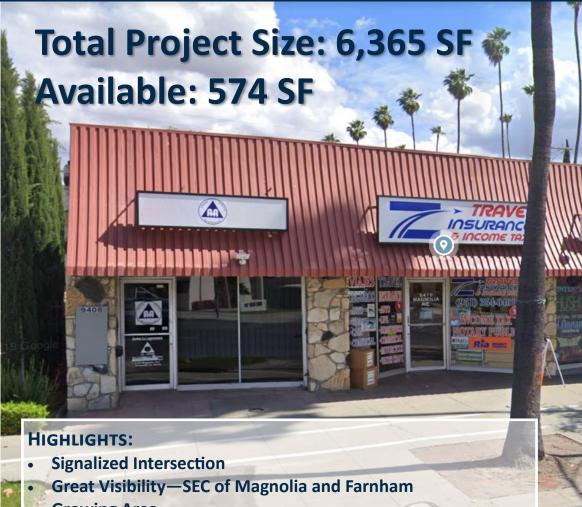

# **FOR LEASE**

### **MAGNOLIA RETAIL EAST**

9406-9418 MAGNOLIA AVE. & 3785-3795 FARNHAM PL., RIVERSIDE, CA 92503

**Traffic Counts:** 

Magnolia: 29,223 ADT

**Demographics:** 

 1 mile
 3 mile
 5 mile

 Population (2020)
 22,131
 152,714
 272,025

 Avg. Household Income
 \$67,042
 \$75,708
 \$88,353

43,595

81,048

Households 6,136

- **Growing Area**
- Remodel Coming Soon