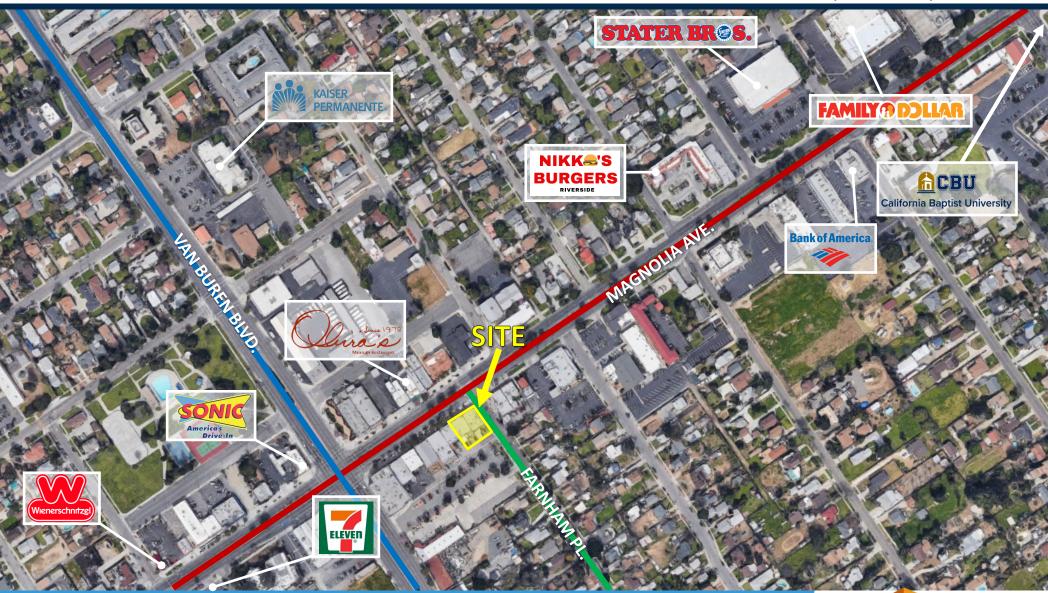

# **AERIAL**

# **MAGNOLIA RETAIL SOUTH**

9426-9440 Magnolia Ave. & 3796 Farnham Pl., Riverside, CA 92503