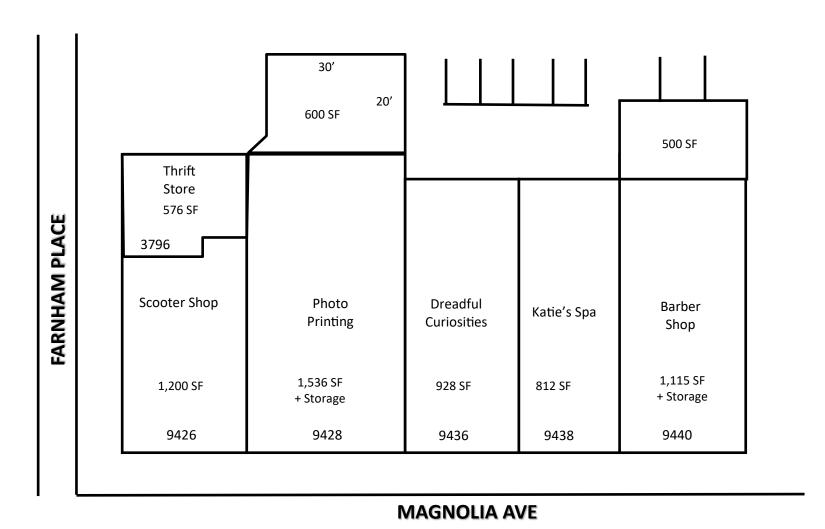

# **Total** Project Size: 6,421 SF Available: 1,250 SF

# **MAGNOLIA RETAIL SOUTH**

9426-9440 MAGNOLIA AVE. & 3796 FARNHAM PL., RIVERSIDE, CA 92503

**Craig Duhs** 

Partner Craig@duhscommercial.com 619.491.0612 CA Lic. # 01086079 **Scott Duhs** 

Partner

Scott@duhscommercial.com

# **MAGNOLIA RETAIL SOUTH**

9426-9440 Magnolia Ave. & 3796 Farnham Pl., Riverside, CA 92503