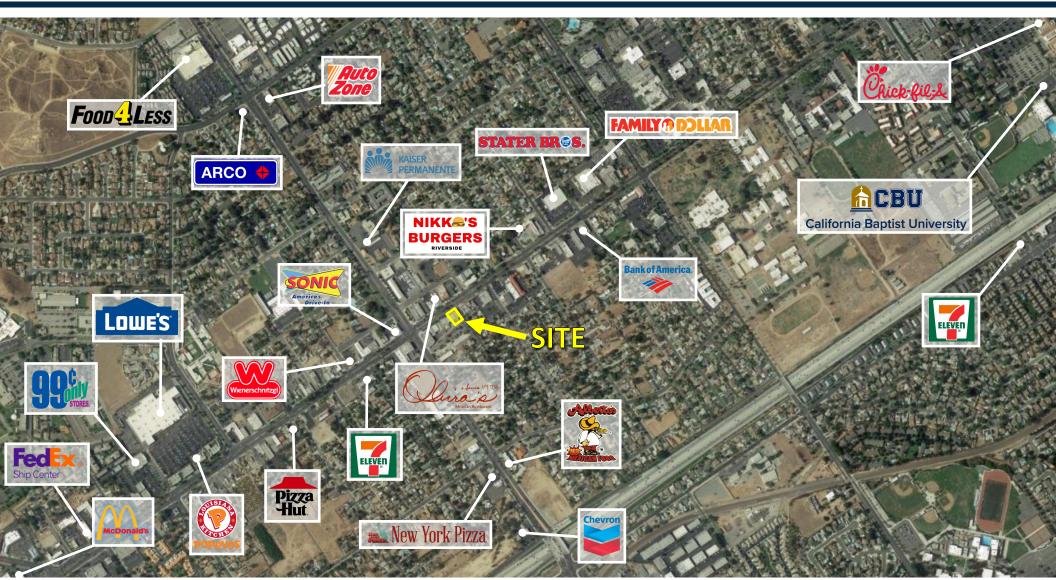

# **AERIAL**

# **MAGNOLIA RETAIL SOUTH**

9426-9440 MAGNOLIA AVE. & 3796 FARNHAM PL., RIVERSIDE, CA 92503