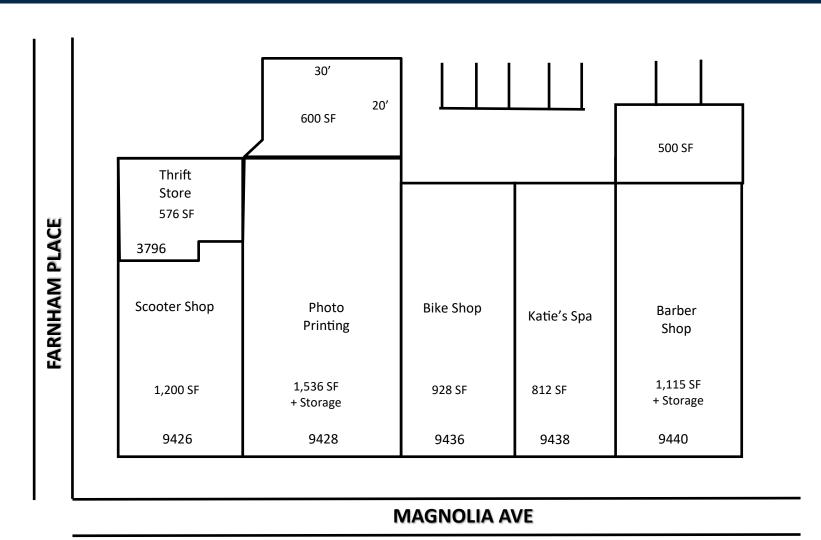

## **Total Project Size: 6,421 SF**

- Signalized Intersection
- Dynamic Corner—SWC of Magnolia and Farnham
- Beautiful Architecture
- Remodel Coming Soon