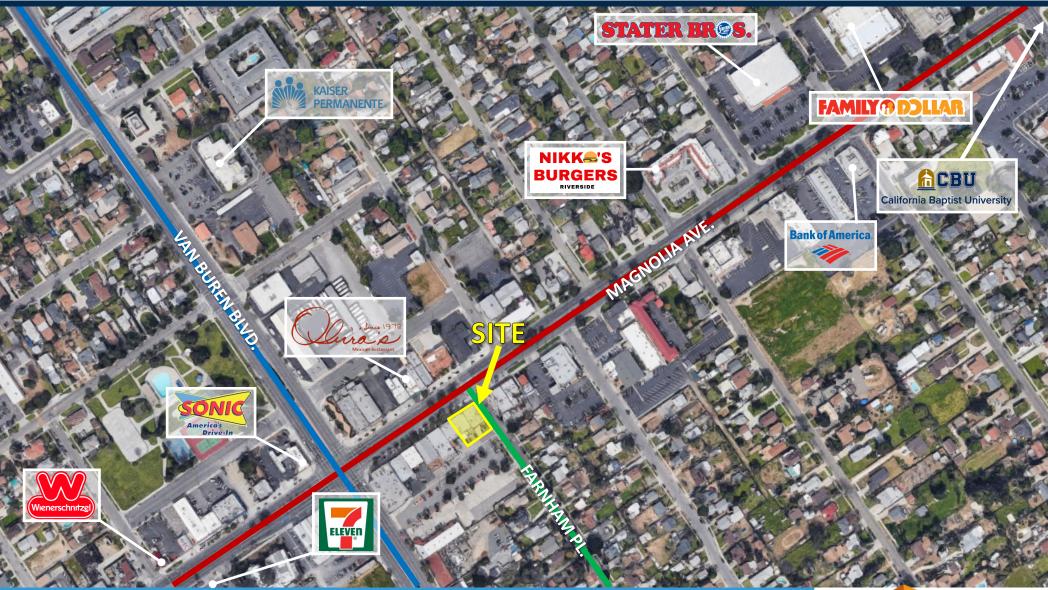

## **AERIAL**

## MAGNOLIA RETAIL WEST

9426-9440 MAGNOLIA AVE. & 3796 FARNHAM PL., RIVERSIDE, CA 92503