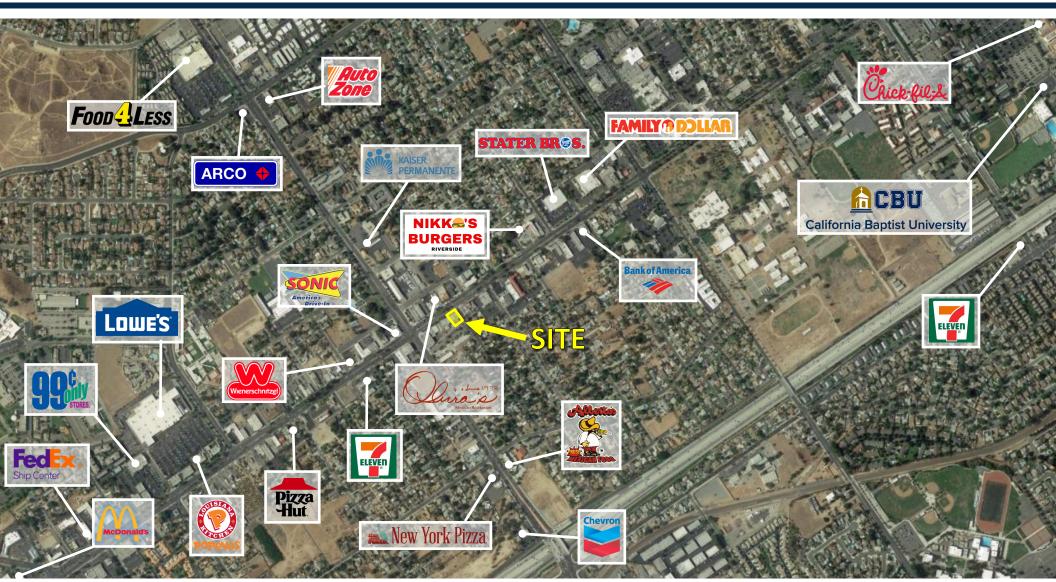

## **AERIAL**

## MAGNOLIA RETAIL WEST

9426-9440 MAGNOLIA AVE. & 3796 FARNHAM PL., RIVERSIDE, CA 92503