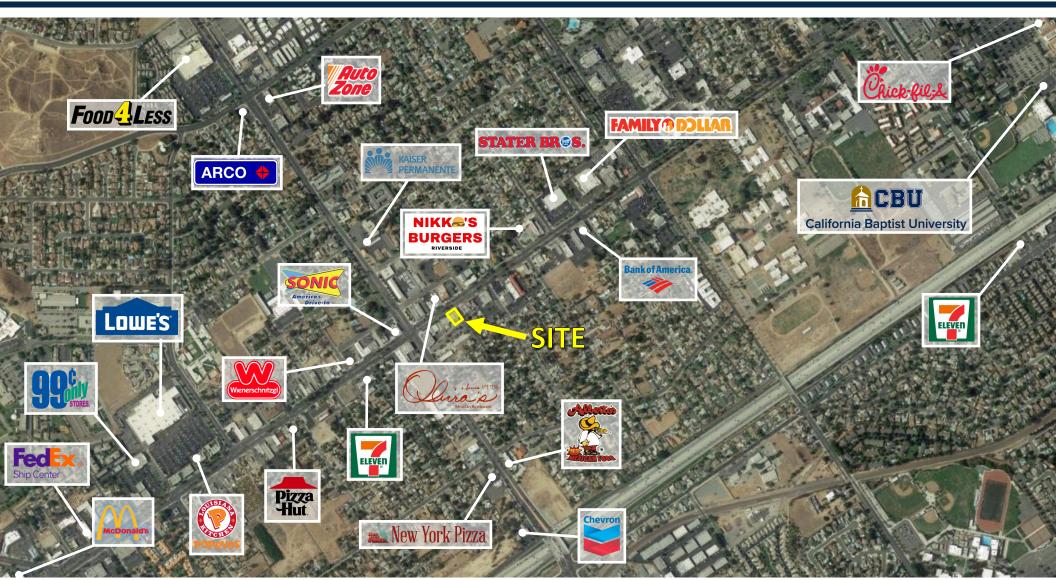

# **AERIAL**

# MAGNOLIA RETAIL WEST

9426-9440 MAGNOLIA AVE. & 3796 FARNHAM PL., RIVERSIDE, CA 92503