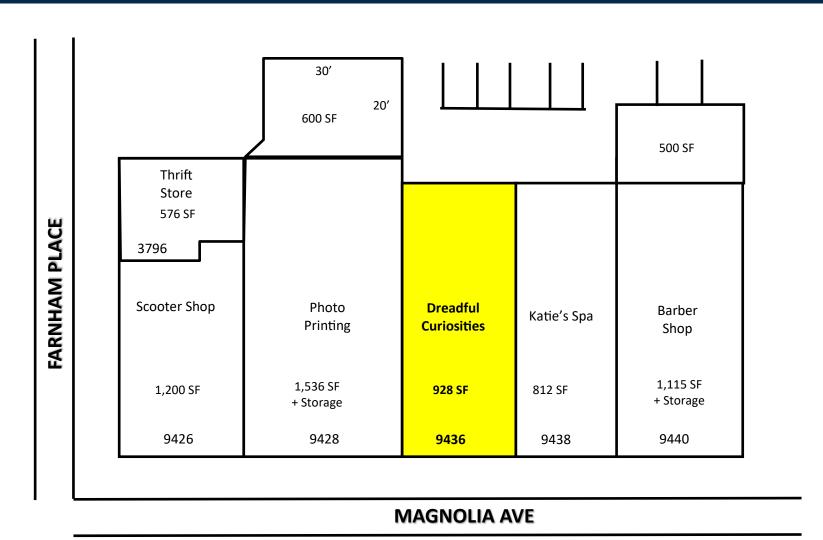

# **Total** Project Size: 6,421 SF Available: 928 SF

- Signalized Intersection
- Dynamic Corner—SWC of Magnolia and Farnham
- Beautiful Architecture
- Remodel Coming Soon

## MAGNOLIA RETAIL WEST

9426-9440 MAGNOLIA AVE. & 3796 FARNHAM PL., RIVERSIDE, CA 92503

**Craig Duhs** 

Partner Craig@duhscommercial.com 619.491.0612 CA Lic. # 01086079 **Scott Duhs** 

Partner

Scott@duhscommercial.com