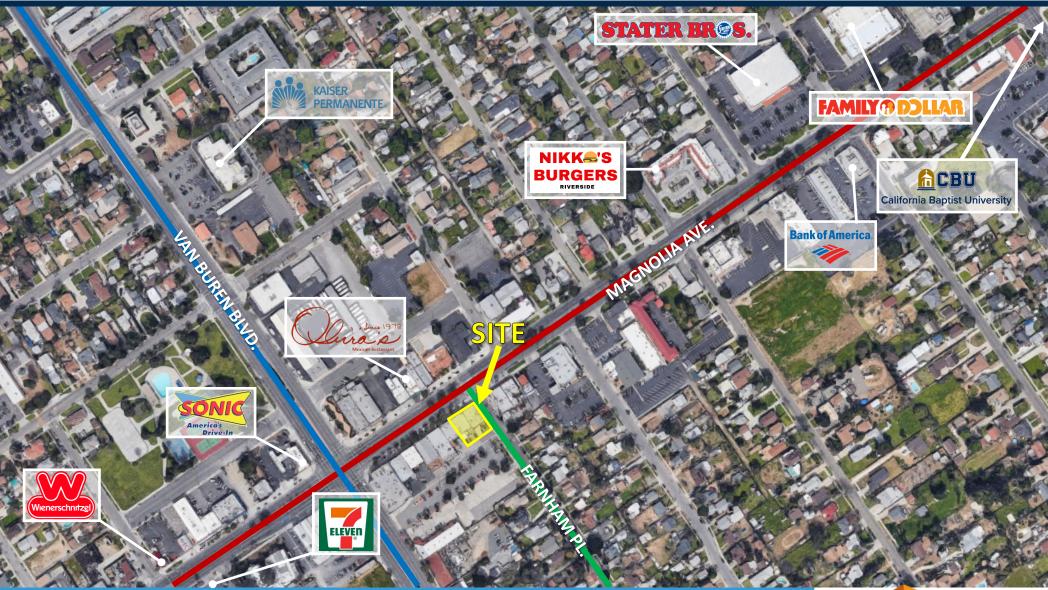

# **AERIAL**

# MAGNOLIA RETAIL WEST

9426-9440 MAGNOLIA AVE. & 3796 FARNHAM PL., RIVERSIDE, CA 92503