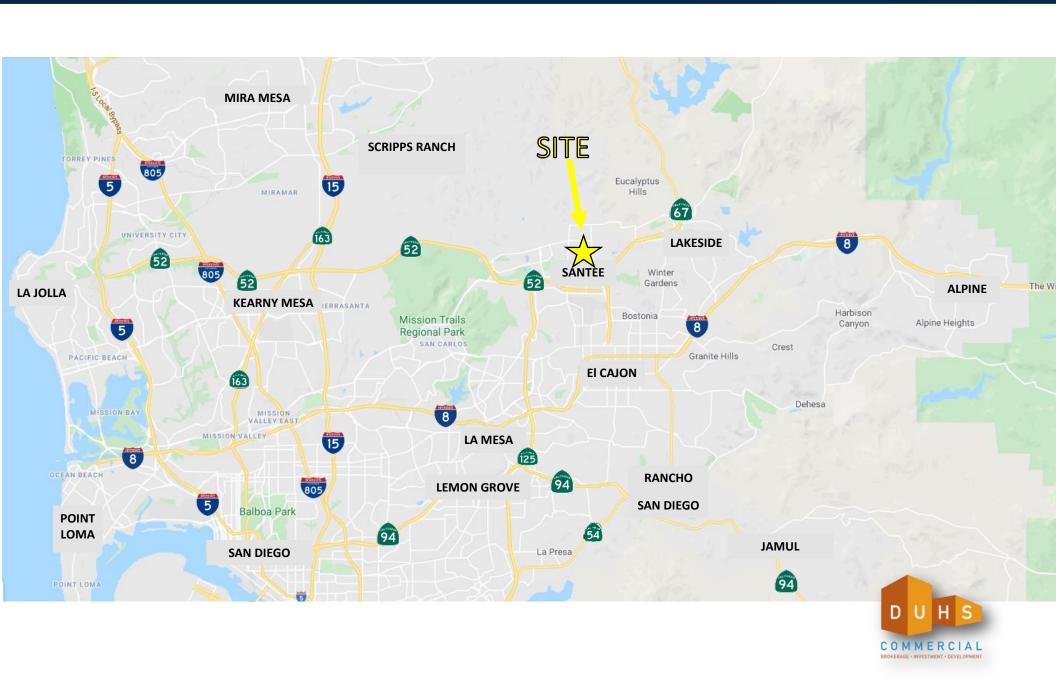

## Free Standing Building

10152 Mission Gorge Rd. Santee, CA 92071

**Austin Dias** 

(619) 269-6077 • Austin@Duhscommercial.com

**Scott Duhs** 

(619) 491-0614 • Scott@Duhscommercial.com



## Aerial View









### Space Plan





# Interior Photo



# **Exterior Photo**



| Population                      | 1 Mile    | 2 Mile    | 3 Mile    |
|---------------------------------|-----------|-----------|-----------|
| 2020 Estimate Total Population: | 10,800    | 54,102    | 121,088   |
| 2025 Population:                | 11,055    | 55,438    | 123,918   |
| Pop Growth 2020-2025:           | 2.36%     | 2.47%     | 8.26%     |
| Average Age:                    | 39.00     | 38.40     | 38.10     |
| Households                      |           |           |           |
| 2020 Total Households:          | 4,099     | 19,320    | 43,948    |
| HH Growth 2020-2025:            | 2.24%     | 2.46%     | 2.33%     |
| Avg Household Inc:              | \$91,909  | \$100,305 | \$94,726  |
| Avg Household Size: