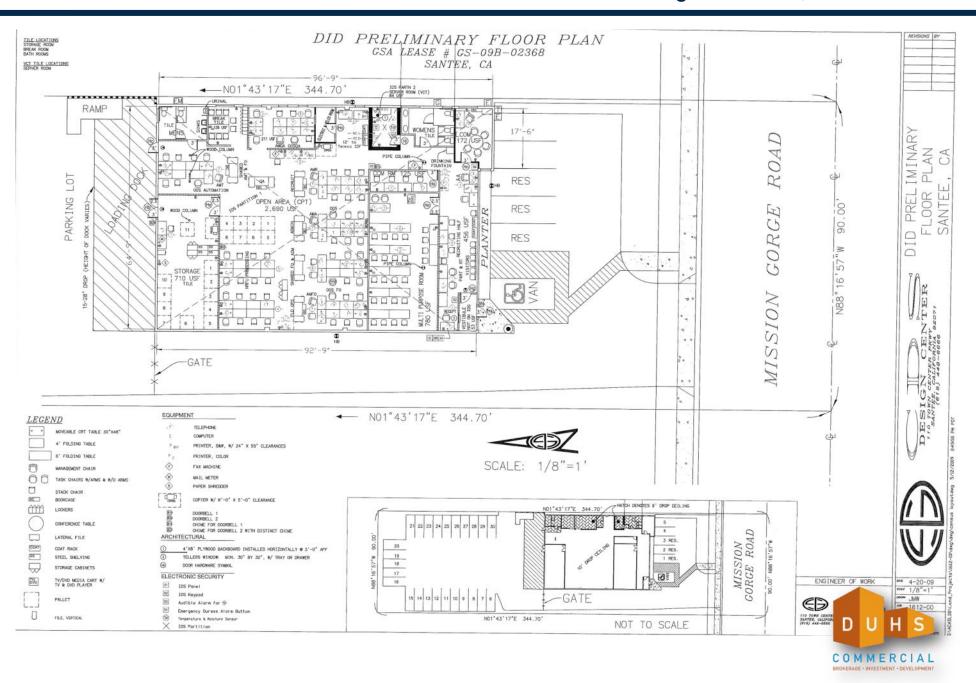

## Free Standing Building

10152 Mission Gorge Rd. Santee, CA 92071

**Austin Dias** 

(619) 269-6077 • Austin@Duhscommercial.com

**Scott Duhs** 

(619) 491-0614 • Scott@Duhscommercial.com



## Aerial View









### Space Plan





# Interior Photo



# **Exterior Photo**



| Population                      | 1 Mile    | 2 Mile    | 3 Mile    |
|---------------------------------|-----------|-----------|-----------|
| 2020 Estimate Total Population: | 10,800    | 54,102    | 121,088   |
| 2025 Population:                | 11,055    | 55,438    | 123,918   |
| Pop Growth 2020-2025:           | 2.36%     | 2.47%     | 8.26%     |
| Average Age:                    | 39.00     | 38.40     | 38.10     |
| Households                      |           |           |           |
| 2020 Total Households:          | 4,099     | 19,320    | 43,948    |
| HH Growth 2020-2025:            | 2.24%     | 2.46%     | 2.33%     |
| Avg Household Inc:              | \$91,909  | \$100,305 | \$94,726  |
| Avg Household Size: