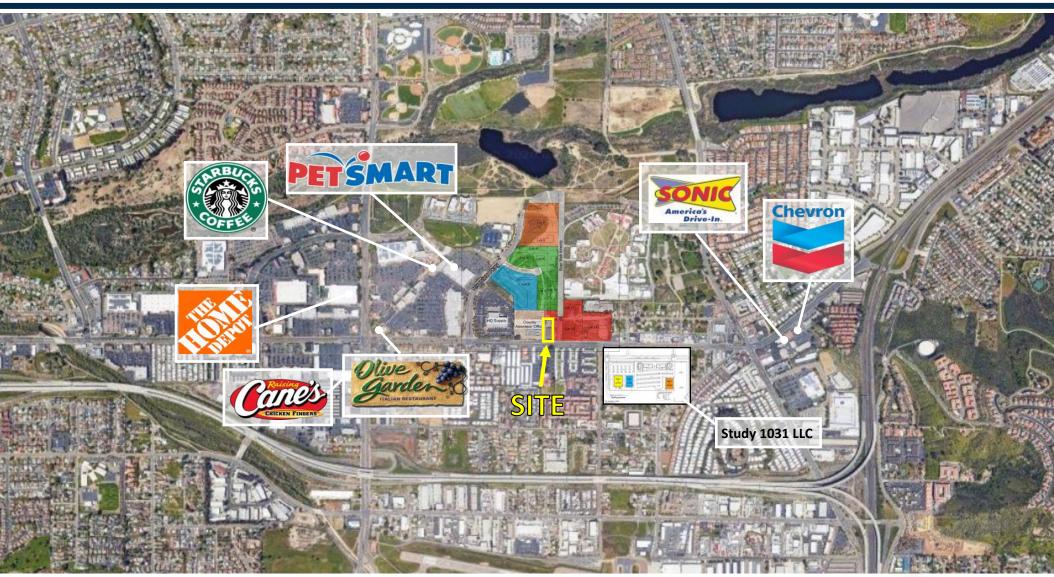

## Free Standing Building

10152 Mission Gorge Rd. Santee, CA 92071

**Austin Dias** 

(619) 269-6077 • Austin@Duhscommercial.com

**Scott Duhs** 

(619) 491-0614 • Scott@Duhscommercial.com



## Aerial View









### Space Plan





# Interior Photo



# **Exterior Photo**



| Population                      | 1 Mile    | 2 Mile    | 3 Mile    |
|---------------------------------|-----------|-----------|-----------|
| 2020 Estimate Total Population: | 10,800    | 54,102    | 121,088   |
| 2025 Population:                | 11,055    | 55,438    | 123,918   |
| Pop Growth 2020-2025:           | 2.36%     | 2.47%     | 8.26%     |
| Average Age:                    | 39.00     | 38.40     | 38.10     |
| Households                      |           |           |           |
| 2020 Total Households:          | 4,099     | 19,320    | 43,948    |
| HH Growth 2020-2025:            | 2.24%     | 2.46%     | 2.33%     |
| Avg Household Inc:              | \$91,909  | \$100,305 | \$94,726  |
| Avg Ho