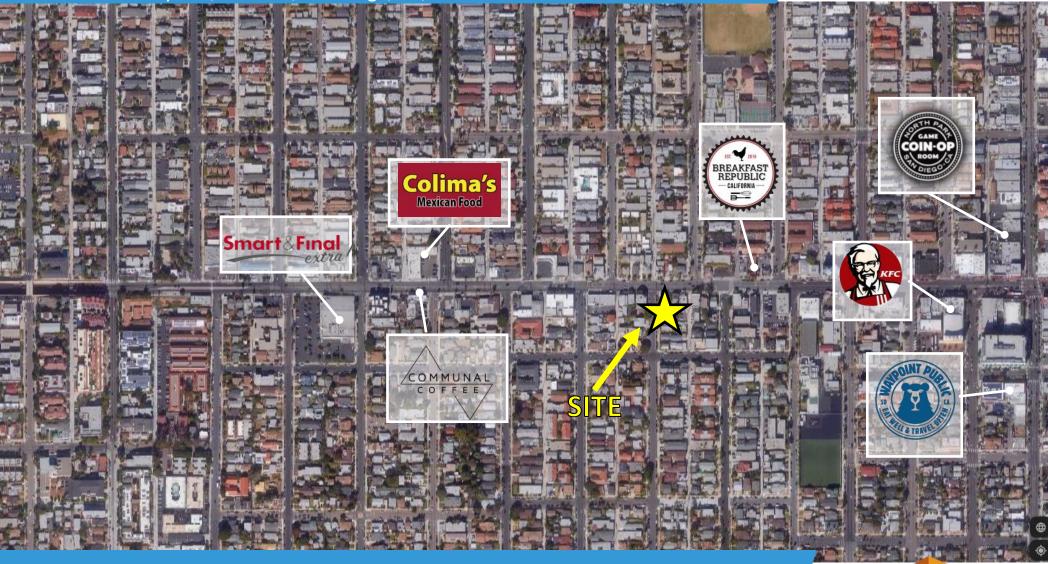

AERIAL 2603 University Ave, Suite A1, San Diego, CA, 92104

For more information about this property, please contact:

**Anthony Acosta** (619) 491-0048 Anthony@DuhsCommercial.com CA License: 01900150