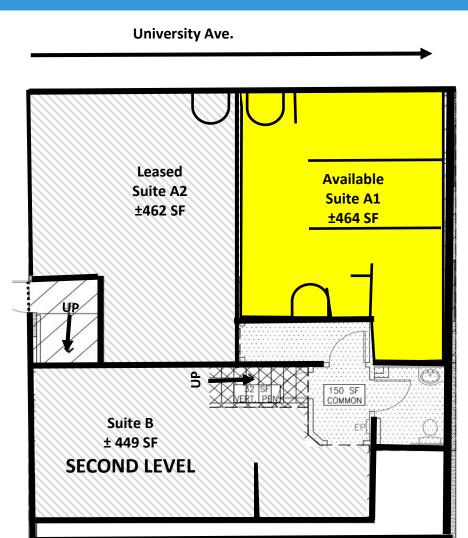

#### SPACE PLAN

2603 University Ave, Suite A1, San Diego, CA, 92104

For more information about this property, please contact:

Anthony Acosta (619) 491-0048 Anthony@DuhsCommercial.com CA License: 01900150