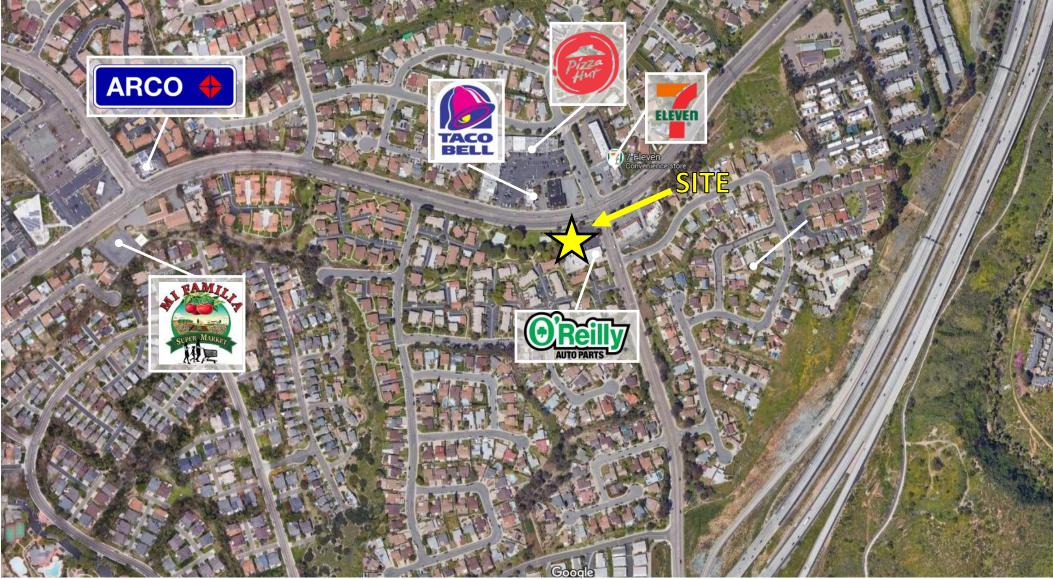

491.0826 CA Lic. #01495421



AVAILABILITY

cric

FAR EA

UITE 14: ± 750 SF

## SITE PLAN



No warranty or representation is made to the accuracy of the foregoing information. Terms of sale or lease and availability are subject to change or withdrawal without notice. 3830 Ray Street, San Diego, CA 92104 | Phone (619) 491-0335 | Fax (619) 491-0696 | www.DuhsCommercial.com

Worthington St



### **INTERIOR PHOTO**



#### **Anthony Acosta**

Associate Anthony@duhscommercial.com 619.491.0048 CA Lic. # 01900150 **Rick Wu** Vice President Rick@duhscommercial.com 619.491.0826 CA Lic. #01495421



### **PROPERTY PHOTOS**



Anthony Acosta Associate Anthony@duhscommercial.com 619.491.0048 CA Lic. # 01900150

Rick Wu Vice President Rick@duhscommercial.com 619.491.0826 CA Lic. #01495421



AERIAL



#### Anthony Acosta Associate Anthony@duhscommercial.com 619.491.0048 CA Lic. # 01900150

**Rick Wu** Vice President Rick@duhscommercial.com 619.491.0826 CA Lic. #01495421



### MAP