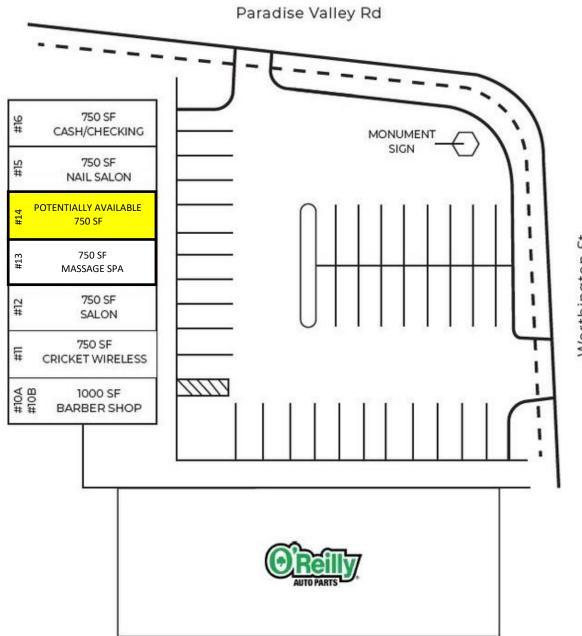

## SITE PLAN

No warranty or representation is made to the accuracy of the foregoing information. Terms of sale or lease and availability are subject to change or withdrawal without notice. 3830 Ray Street, San Diego, CA 92104 | Phone (619) 491-0335 | Fax (619) 491-0696 | www.DuhsCommercial.com

Worthington St