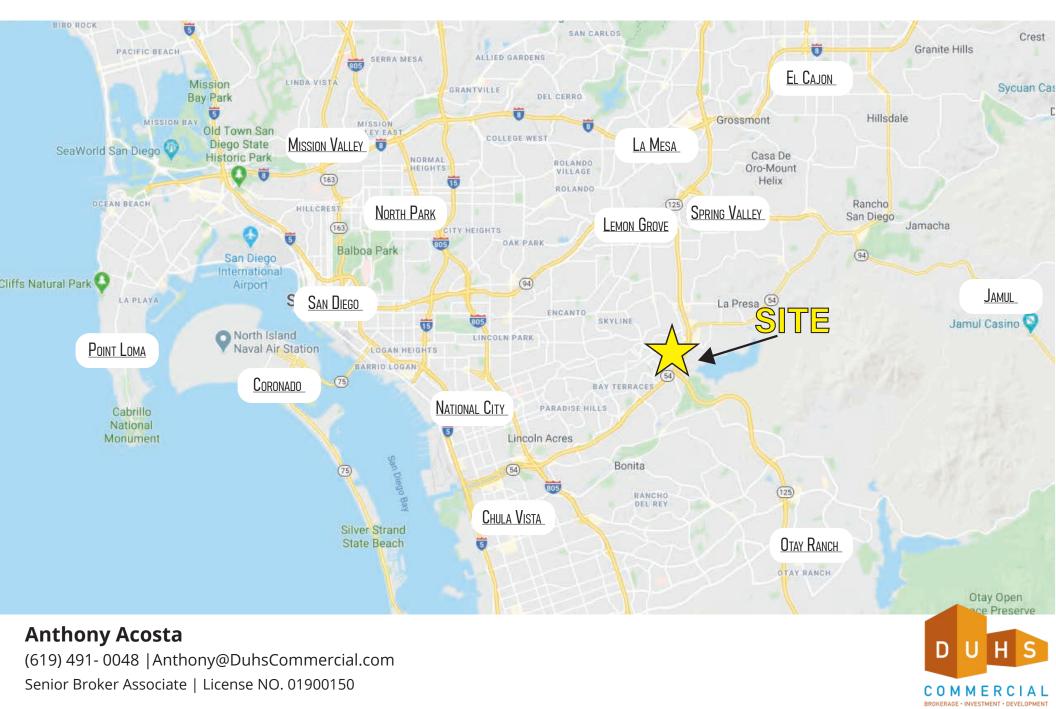

## **REGIONAL MAP**

### Sweetwater Plaza

SITE

8365 - 8375 Paradise Valley Rd, Spring Valley, CA 91977