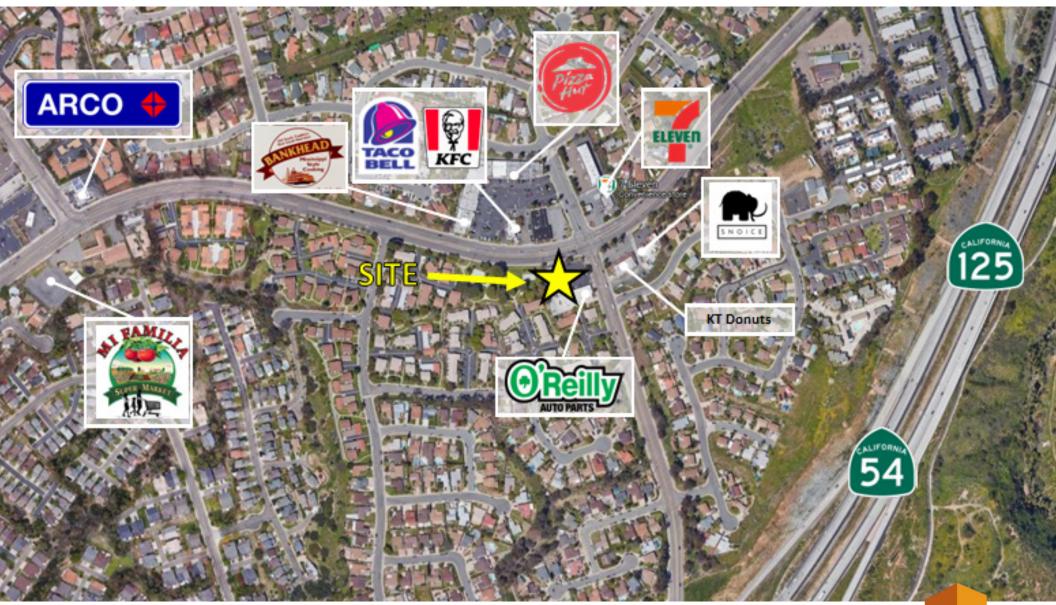

## **REGIONAL MAP**

### Sweetwater Plaza

SITE

8365 - 8375 Paradise Valley Rd, Spring Valley, CA 91977