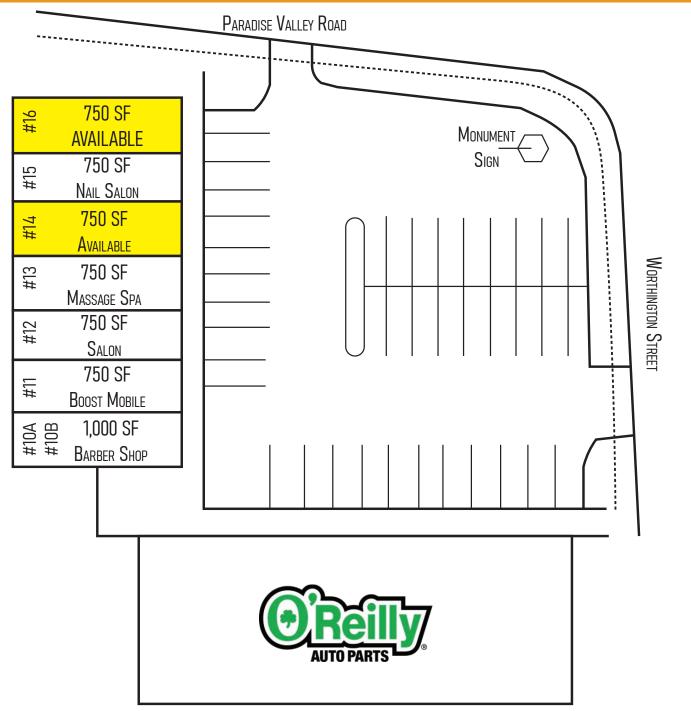

# **SITE PLAN**

### Sweetwater Plaza

D

COMMERCIAL BROKERAGE · INVESTMENT · DEVELOPMEN

Η

SITE

8365 - 8375 Paradise Valley Rd, Spring Valley, CA 91977