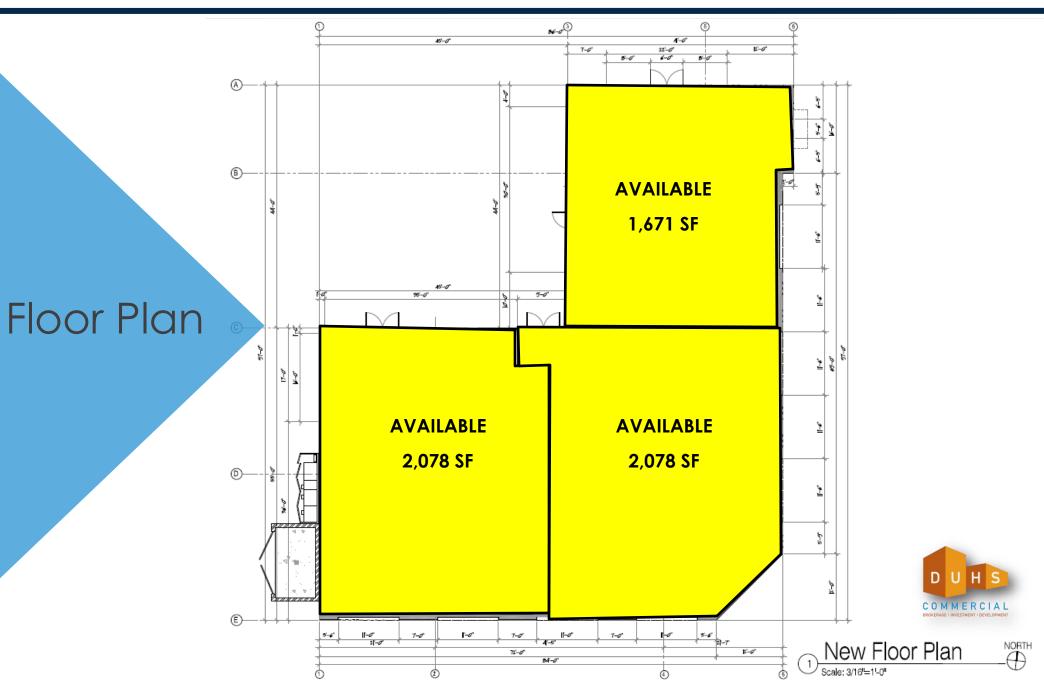

#### Freeway Exit Land For Lease

NWC Prospect Ave. & Graves Ave. Santee, CA

**Austin Dias** 

(619) 269-6077 • Austin@Duhscommercial.com

**Scott Duhs** 

(619) 491-0614 • Scott@Duhscommercial.com

NWC Prospect Ave. & Graves Ave. Santee, CA