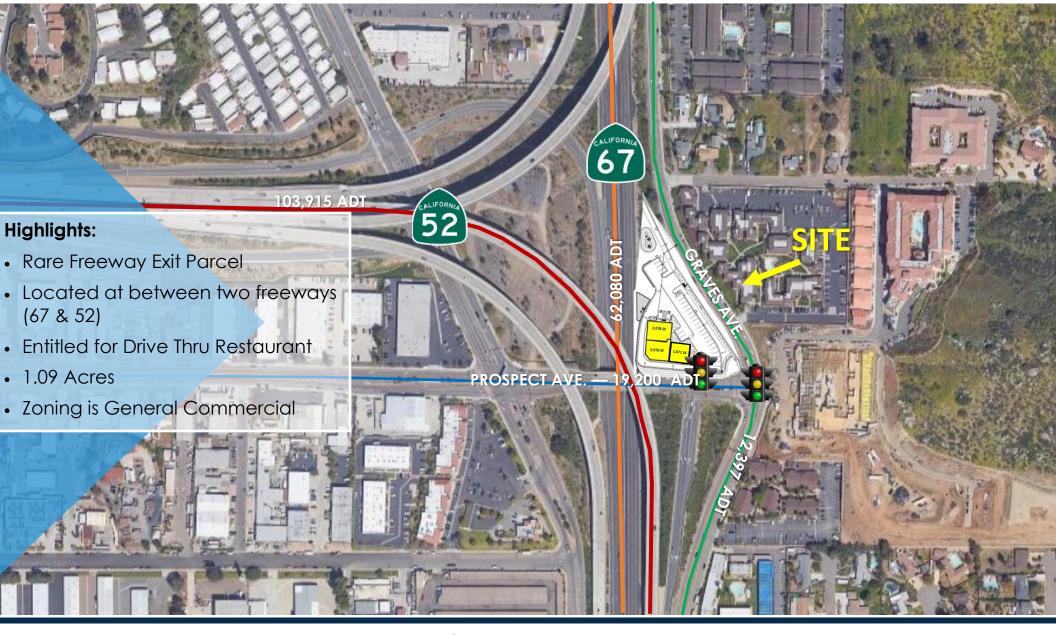

#### Freeway Exit Land For Lease

NWC Prospect Ave. & Graves Ave. Santee, CA

**Austin Dias** 

(619) 269-6077 • Austin@Duhscommercial.com

**Scott Duhs** 

(619) 491-0614 • Scott@Duhscommercial.com

NWC Prospect Ave. & Graves Ave. Santee, CA