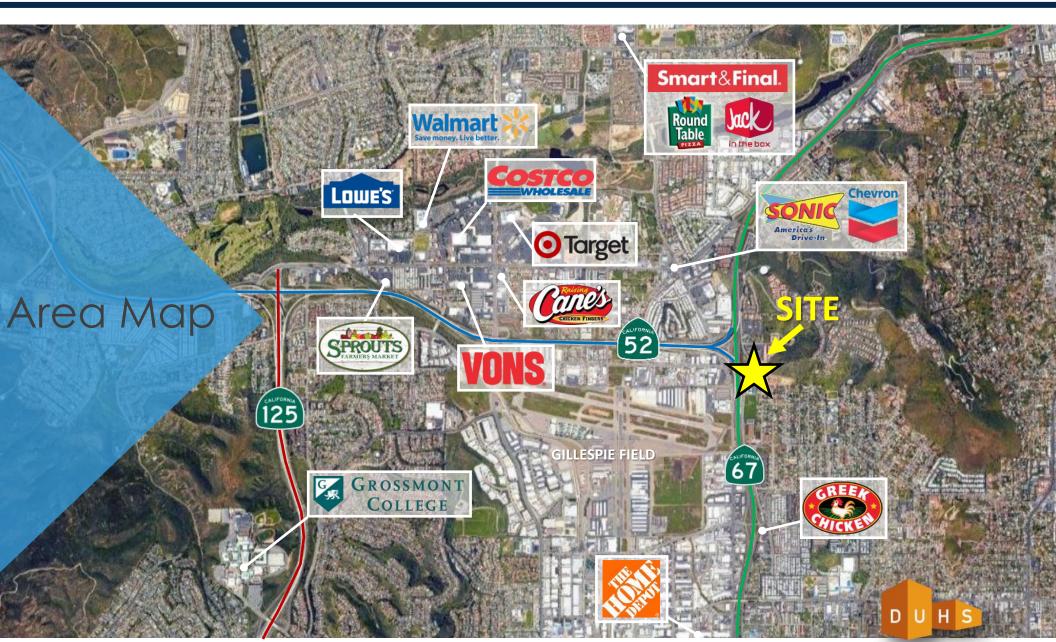

#### Freeway Exit Land For Lease

NWC Prospect Ave. & Graves Ave. Santee, CA

**Austin Dias** 

(619) 269-6077 • Austin@Duhscommercial.com

**Scott Duhs** 

(619) 491-0614 • Scott@Duhscommercial.com

NWC Prospect Ave. & Graves Ave. Santee, CA