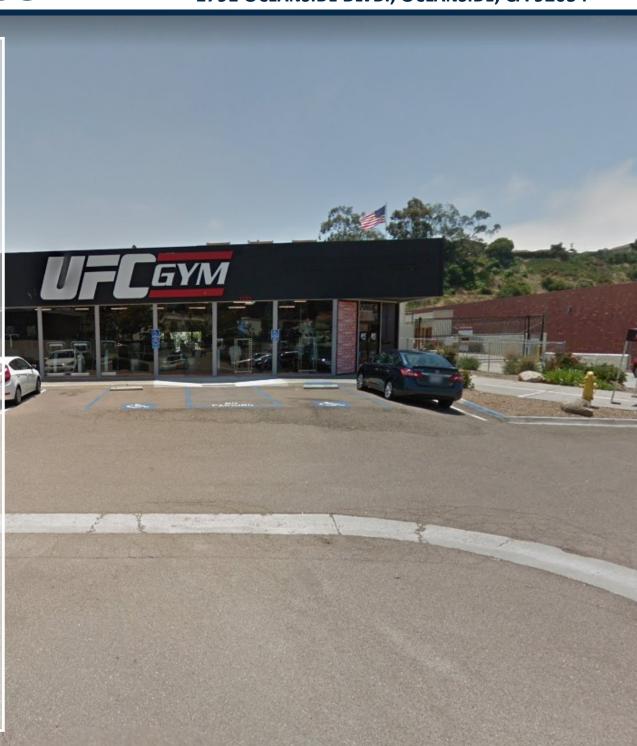

# AVAILABLE: 8,916 SF

### **HIGHLIGHTS:**

- Located on the busy Oceanside Blvd.
- Large Monument Sign
- Freestanding Building
- 8,916 SF

# 1791 OCEANSIDE BLVD., OCEANSIDE, CA 92054