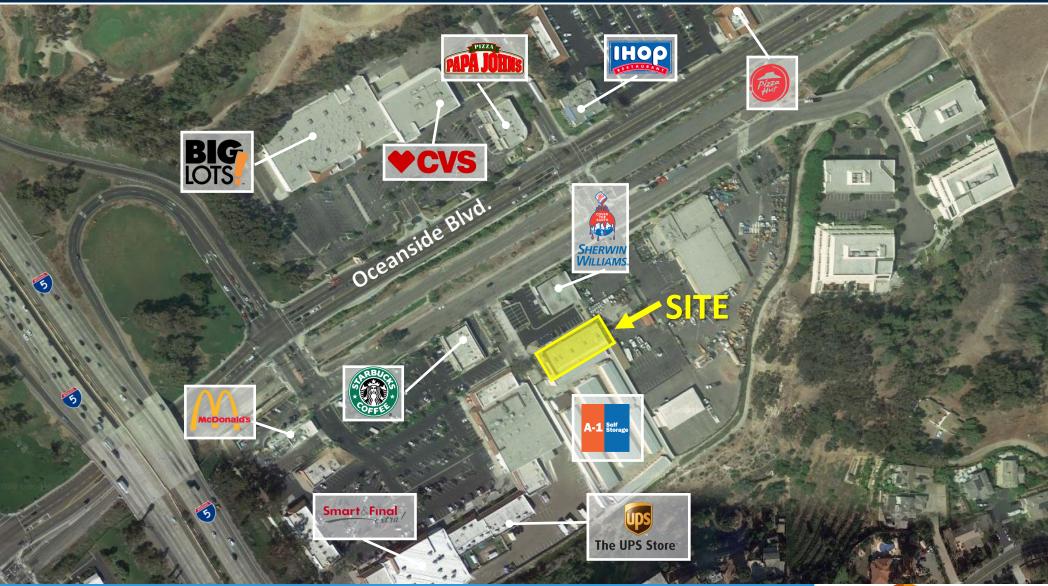

# AVAILABLE: 8,916 SF



### **HIGHLIGHTS:**

- Located on the busy Oceanside Blvd.
- Large Monument Sign
- Freestanding Building
- 8,916 SF

#### **Scott Duhs**

Partner Scott@duhscommercial.com 619.491.0614 CA Lic. # 01048874

### **Austin Dias**

Vice President Austin@duhscommercial.com 619.269.6077 CA Lic. # 01888482





# **AERIAL**



### **Scott Duhs**

Partner Scott@duhscommercial.com 619.491.0614 CA Lic. #01048874

# **Austin Dias**

Vice President Austin@duhscommercial.com 619.269.6077 CA Lic. # 01888482





# **AERIAL**



### **Scott Duhs**

Partner Scott@duhscommercial.com 619.491.0614 CA Lic. # 01048874

## **Austin Dias**

Vice President Austin@duhscommercial.com 619.269.6077 CA Lic. # 01888482





# **REGIONAL MAP**

# 1791 OCEANSIDE BLVD., OCEANSIDE, CA 92054





# **DEMOGRAPHICS**



### **TRAFFIC COUNTS**

Oceanside Blvd.: 30,549 ADT



#### **DAYTIME POPULATION**

1 MILE: 19,014 3 MILE: 101,871 5 MILE: 202,500



### **AVERAGE HOUSEHOLD INCOME**

**ZIP CODE: 92054** 

1 Mile: \$80,494 3 Mile: \$87,692 5 Mile: \$93,846



## **RESIDENTIAL POPULATION**

**1 MILE:** 19,014 **3 MILE:** 101,871 **5 MILE:** 202,500



### **HOUSEHOLDS**

1 MILE: 7,191 3 MILE: 32,758 5 MILE: 61,009