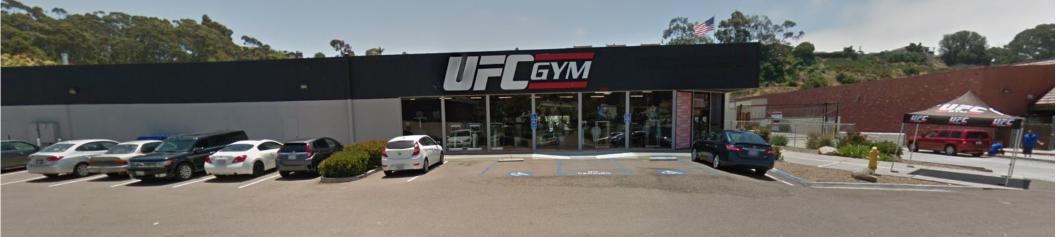

# AVAILABLE: 8,916 SF

### **HIGHLIGHTS:**

- Located on the busy Oceanside Blvd.
- Large Monument Sign
- Freestanding Building
- 8,916 SF