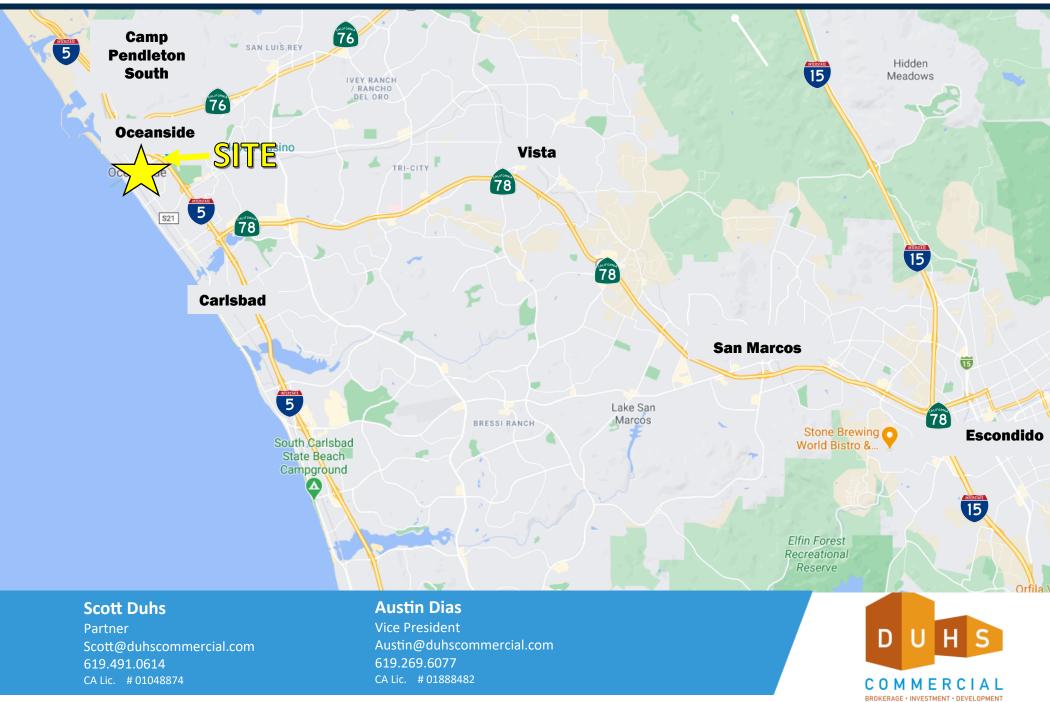

# AVAILABLE: 8,916 SF



### **HIGHLIGHTS:**

- Located on the busy Oceanside Blvd.
- Large Monument Sign
- Freestanding Building
- 8,916 SF

#### **Scott Duhs**

Partner Scott@duhscommercial.com 619.491.0614 CA Lic. # 01048874

### **Austin Dias**

Vice President Austin@duhscommercial.com 619.269.6077 CA Lic. # 01888482





# **AERIAL**



### **Scott Duhs**

Partner Scott@duhscommercial.com 619.491.0614 CA Lic. #01048874

# **Austin Dias**

Vice President Austin@duhscommercial.com 619.269.6077 CA Lic. # 01888482





# **AERIAL**



### **Scott Duhs**

Partner Scott@duhscommercial.com 619.491.0614 CA Lic. # 01048874

## **Austin Dias**

Vice President Austin@duhscommercial.com 619.269.6077 CA Lic. # 01888482





# **REGIONAL MAP**

# 1791 OCEANSIDE BLVD., OCEANSIDE, CA 92054





# **DEMOGRAPHICS**



### **TRAFFIC COUNTS**

Oceanside Blvd.: 30,549 ADT



#### **DAYTIME POPULATION**

1 MILE: 19,014 3 MILE: 101,871 5 MILE: 202,500



### **AVERAGE HOUSEHOLD INCOME**

**ZIP CODE: 92054** 

1 Mile: \$80,494 3 Mile: \$87,692 5 Mile: \$93,846



## **RESIDENTIAL POPULATION**

**1 MILE:** 19,014 **3 MILE:** 101,871 **5 MILE:** 202,500



### **HOUSEHOLDS**

1 MILE: 7,191 3 MILE: 32,758 5 MILE: 61,009