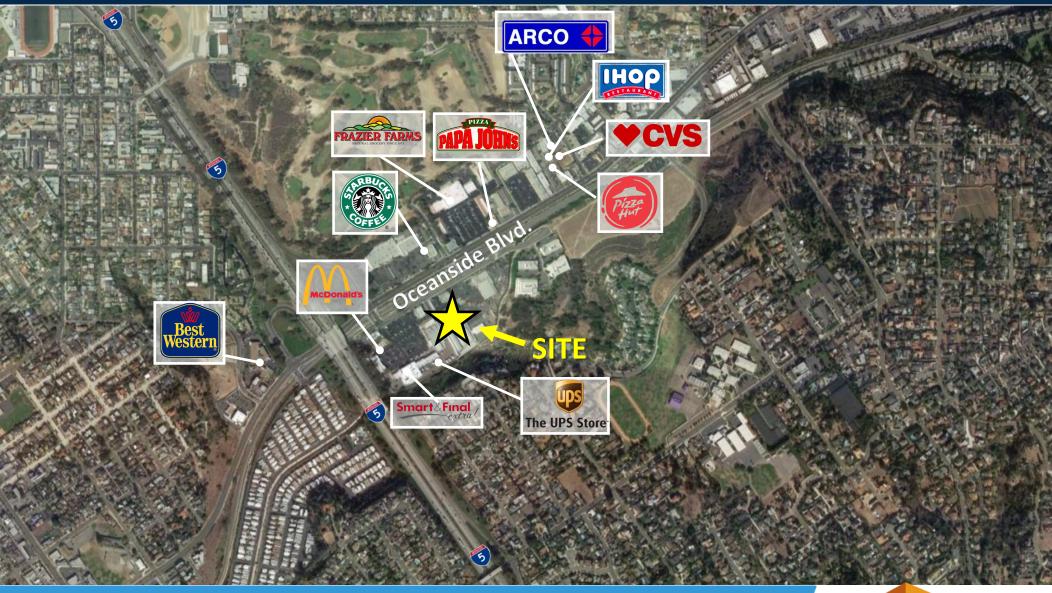

# AVAILABLE: 8,916 SF



### **HIGHLIGHTS:**

- Located on the busy Oceanside Blvd.
- Large Monument Sign
- Freestanding Building
- 8,916 SF

#### **Scott Duhs**

Partner Scott@duhscommercial.com 619.491.0614 CA Lic. # 01048874

### **Austin Dias**

Vice President Austin@duhscommercial.com 619.269.6077 CA Lic. # 01888482





# **AERIAL**



### **Scott Duhs**

Partner Scott@duhscommercial.com 619.491.0614 CA Lic. #01048874

# **Austin Dias**

Vice President Austin@duhscommercial.com 619.269.6077 CA Lic. # 01888482





# **AERIAL**



### **Scott Duhs**

Partner Scott@duhscommercial.com 619.491.0614 CA Lic. # 01048874

## **Austin Dias**

Vice President Austin@duhscommercial.com 619.269.6077 CA Lic. # 01888482





# **REGIONAL MAP**

# 1791 OCEANSIDE BLVD., OCEANSIDE, CA 92054





# **DEMOGRAPHICS**



### **TRAFFIC COUNTS**

Oceanside Blvd.: 30,549 ADT



#### **DAYTIME POPULATION**

1 MILE: 19,014 3 MILE: 101,871 5 MILE: 202,500



### **AVERAGE HOUSEHOLD INCOME**

**ZIP CODE: 92054** 

1 Mile: \$80,494 3 Mile: \$87,692 5 Mile: \$93,846



## **RESIDENTIAL POPULATION**

**1 MILE:** 19,014 **3 MILE:** 101,871 **5 MILE:**